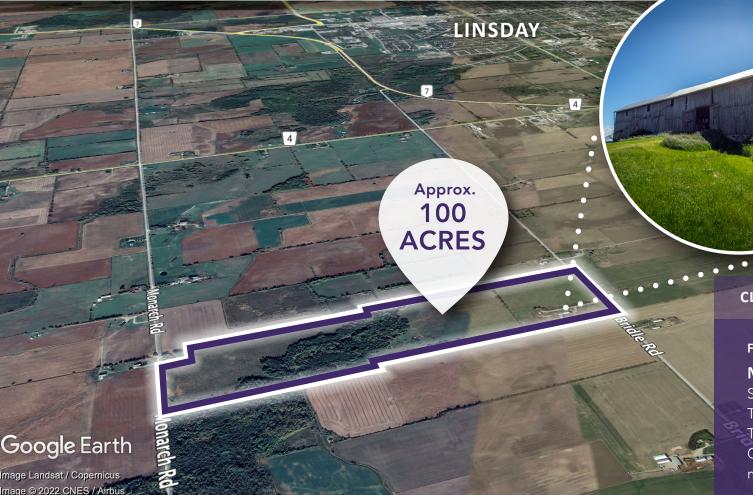

### **Property**

**LOT SIZE:** 

4,283,752.34 ft<sup>2</sup> (98.341 ac)

**STRUCTURE:** 

Farm with residence - with or without secondary structures; with farm out buildings.

**MEASUREMENT:** 

2,213 ft x 66 ft x 1,979 ft x 200 ft x 250 ft x 789 ft x 1,878 ft x 54 ft x 2,559 ft x 981 ft