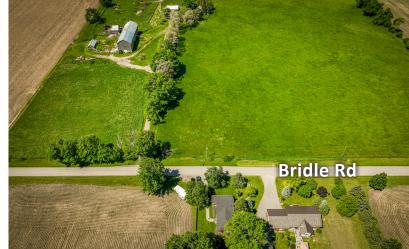

ft x 1,979 ft x 200 ft x 250 ft x 789 ft x 1,878 ft x 54 ft x 2,559 ft x 981 ft

**2021 TAXES:** 

\$2,400

#### **ADDITIONAL NOTES:**

- Great Location in Lindsay. Family owned since 1951.
- Prefect for cultivation of cash crops such as beans and corn. Great for rearing of sheep, cows, and poultry.
- 20 acres of forest with mix of soft and hardwood.
- Approx. 11,000 sq.ft. of covered space.
- 2,200 sq.ft. Farm House built in 1889 Five (5) Bedrooms, Two (2) Bathrooms.
- Two wells on site. One 63 ft depth with submersible well pump and the other 10 ft depth dug well.
- Barn and storage shed with steel roofs.
- Good fences.
- All farm machinery included.

**CLICK HERE FOR PROPERTY LISTING VIDEO** 

Video Credit: Three Sixty Snap Inc.



## Demographics &

## **KEY MAP**























# Listing AGENT

All inquiries regarding the Property should be directed to the listing agent:

#### Mahamed Khan

Sales Representative T: 416 636 8898 ext. 282 C: 416 627 1171 mkhan@thebehargroup.com

Potential buyers, please research this property. Due diligence will be required. Seller would prefer a short due diligence period. Agents, please call with auestions/concerns and more details.



#### **North York Office**

1170 Sheppard Avenue West, Unit 24, Toronto, ON M3K 2A3

#### **Downtown Office**

30 Duncan Street, Suite 201 Toronto, ON M5V 2A3

The Behar Group Realty Inc., Brokerage Tel: 416 636 8898 / Fax: 416.636.8890 www.thebehargroup.com

All information is from sources deemed reliable and is subject to errors and *omissions which* we believe to be correct and assume no respon