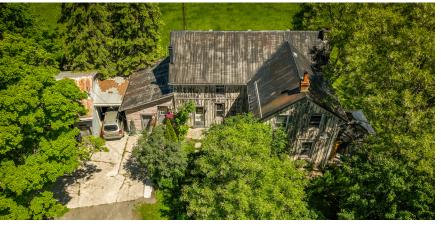

#### **ADDITIONAL NOTES:**

- Great Location in Lindsay. Family owned since 1951.
- Prefect for cultivation of cash crops such as beans and corn. Great for rearing of sheep, cows, and poultry.
- 20 acres of forest with mix of soft and hardwood.
- Approx. 11,000 sq.ft. of covered space.
- 2,200 sq.ft. Farm House built in 1889 Five (5) Bedrooms, Two (2) Bathrooms.
- Two wells on site. One 63 ft depth with submersible well pump and the other 10 ft depth dug well.
- Barn and storage shed with steel roofs.
- Good fences.
- All farm machinery included.