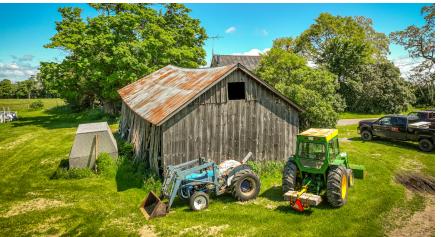

#### **ADDITIONAL NOTES:**

- Great Location in Lindsay. Family owned since 1951.
- Prefect for cultivation of cash crops such as beans and corn. Great for rearing of sheep, cows, and poultry.
- 20 acres of forest with mix of soft and hardwood.
- Approx. 11,000 sq.ft. of covered space.
- 2,200 sq.ft. Farm House built in 1889 Five (5) Bedrooms, Two (2) Bathrooms.
- Two wells on site. One 63 ft depth with submersible well pump and the other 10 ft depth dug well.
- Barn and storage shed with steel roofs.
- Good fences.
- All farm machinery included.