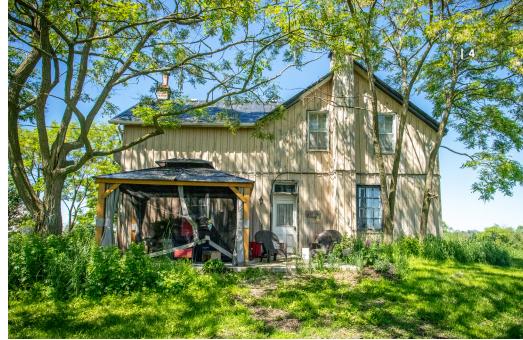

#### **ADDITIONAL NOTES:**

- Great Location in Lindsay. Family owned since 1951.
- Prefect for cultivation of cash crops such as beans and corn. Great for rearing of sheep, cows, and poultry.
- 20 acres of forest with mix of soft and hardwood.
- Approx. 11,000 sq.ft. of covered space.
- 2,200 sq.ft. Farm House built in 1889 Five (5) Bedrooms, Two (2) Bathrooms.
- Two wells on site. One 63 ft depth with submersible well pump and the other 10 ft depth dug well.
- Barn and storage shed with steel roofs.
- Good fences.
- All farm machinery included.