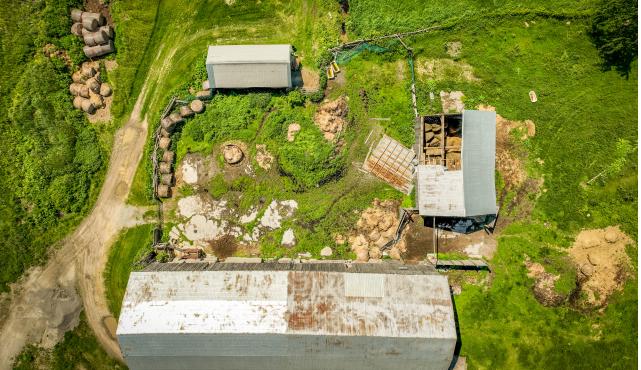

**LOT SIZE:** 

4,283,752.34 ft<sup>2</sup> (98.341 ac)

**STRUCTURE:** 

Farm with residence - with or without secondary structures; with farm out buildings.

**MEASUREMENT:** 

2,213 ft x 66 ft x 1,979 ft x 200 ft x 250 ft x 789 ft x 1,878 ft x 54 ft x 2,559 ft x 981 ft

#### **ADDITIONAL NOTES:**

- Great Location in Lindsay. Family owned since 1951.
- Prefect for cultivation of cash crops such as beans and corn. Great for rearing of sheep, cows, and poultry.
- 20 acres of forest with mix of soft and hardwood.
- Approx. 11,000 sq.ft. of covered space.
- 2,200 sq.ft. Farm House built in 1889 Five (5) Bedrooms, Two (2) Bathrooms.
- Two wells on site. One 63 ft depth with submersible well pump and the other 10 ft depth dug well.
- Barn and storage shed with steel roofs.
- Good fences.
- All farm machinery included.