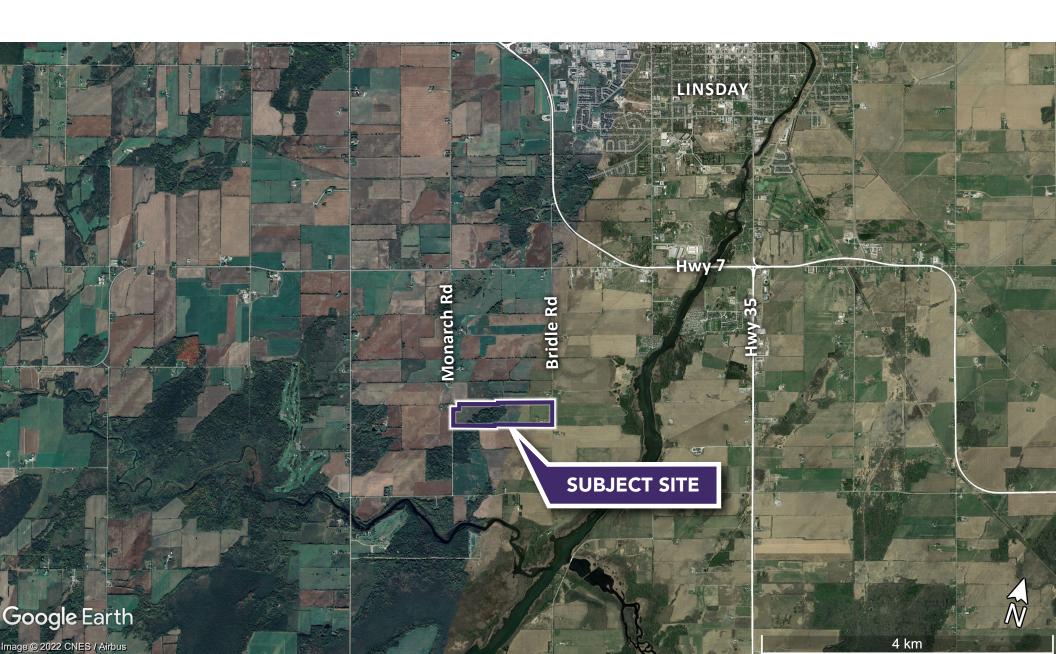

:** 

2,213 ft x 66 ft x 1,979 ft x 200 ft x 250 ft x 789 ft x 1,878 ft x 54 ft x 2,559 ft x 981 ft

**2021 TAXES:** 

\$2,400

#### **ADDITIONAL NOTES:**

- Great Location in Lindsay. Family owned since 1951.
- Prefect for cultivation of cash crops such as beans and corn. Great for rearing of sheep, cows, and poultry.
- 20 acres of forest with mix of soft and hardwood.
- Approx. 11,000 sq.ft. of covered space.
- 2,200 sq.ft. Farm House built in 1889 Five (5) Bedrooms, Two (2) Bathrooms.
- Two wells on site. One 63 ft depth with submersible well pump and the other 10 ft depth dug well.
- Barn and storage shed with steel roofs.
- Good fences.
- All farm machinery included.

**CLICK HERE FOR PROPERTY LISTING VIDEO** 

Video Credit: Three Sixty Snap Inc.



## Demographics &

## **KEY MAP**























# Listing AGENT

All inquiries regarding the Property should be directed to the listing agent:

#### Mahamed Khan

Sales Representative T: 416 636 8898 ext. 282 C: 416 627 1171 mkhan@thebehargroup.com

Potential buyers, please research this property. Due diligence will be required. Seller would prefer a short due diligence period. Agents, please call with auestions/concerns and more details.



#### **North York Office**

1170 Sheppard Avenue West, Unit 24, Toronto, ON M3K 2A3

#### **Downtown Office**

30 Duncan Street, Suite 201 Toronto, ON M5V 2A3

The Behar Group Realty Inc., Brokerage Tel: 416 636 8898 / Fax: 416.636.8890 www.thebehargroup.com

All information is from sources deemed reliable and is subject to errors and *omissions which* we believe to be correct