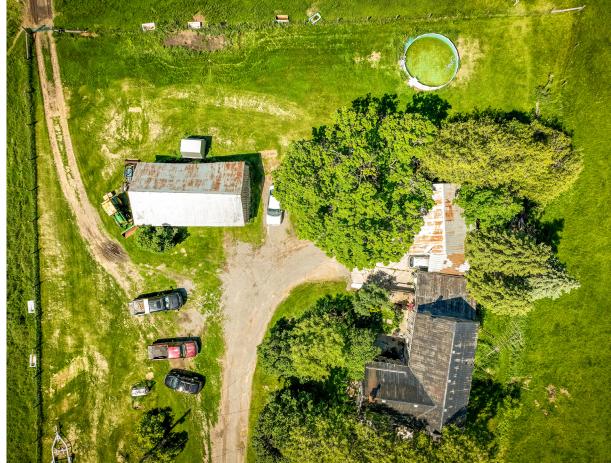

## AGRICULTURAL LAND

mage @ 2022 Maxar Technologies

**LOT SIZE:** 

4,283,752.34 ft<sup>2</sup> (98.341 ac)

**STRUCTURE:** 

Farm with residence - with or without secondary structures; with farm out buildings.

**MEASUREMENT:** 

2,213 ft x 66 ft x 1,979 ft x 200 ft x 250 ft x 789 ft x 1,878 ft x 54 ft x 2,559 ft x 981 ft

#### **ADDITIONAL NOTES:**

- Great Location in Lindsay. Family owned since 1951.
- Prefect for cultivation of cash crops such as beans and corn. Great for rearing of sheep, cows, and poultry.
- 20 acres of forest with mix of soft and hardwood.
- Approx. 11,000 sq.ft. of covered space.
- 2,200 sq.ft. Farm House built in 1889 Five (5) Bedrooms, Two (2) Bathrooms.
- Two wells on site. One 63 ft depth with submersible well pump and the other 10 ft depth dug well.
- Barn and storage shed with steel roofs.
- Good fences.
- All farm machinery included.