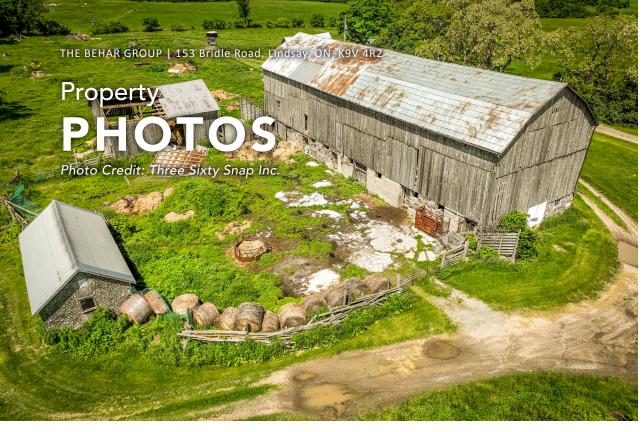

#### **ADDITIONAL NOTES:**

- Great Location in Lindsay. Family owned since 1951.
- Prefect for cultivation of cash crops such as beans and corn. Great for rearing of sheep, cows, and poultry.
- 20 acres of forest with mix of soft and hardwood.
- Approx. 11,000 sq.ft. of covered space.
- 2,200 sq.ft. Farm House built in 1889 Five (5) Bedrooms, Two (2) Bathrooms.
- Two wells on site. One 63 ft depth with submersible well pump and the other 10 ft depth dug well.
- Barn and storage shed with steel roofs.
- Good fences.
- All farm machinery included.

**CLICK HERE FOR PROPERTY LISTING VIDEO** 

Video Credit: Three Sixty Snap Inc.