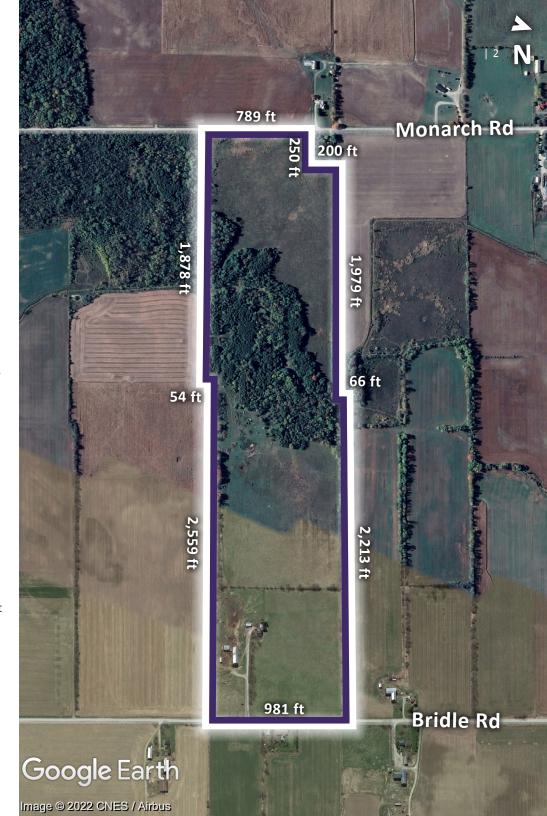

**LOT SIZE:** 

4,283,752.34 ft<sup>2</sup> (98.341 ac)

**STRUCTURE:** 

Farm with residence - with or without secondary structures; with farm out buildings.

**MEASUREMENT:** 

2,213 ft x 66 ft x 1,979 ft x 200 ft x 250 ft x 789 ft x 1,878 ft x 54 ft x 2,559 ft x 981 ft