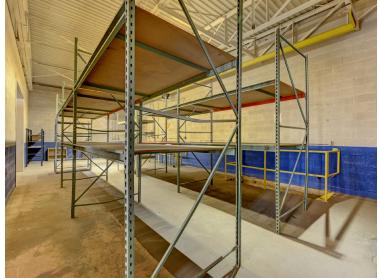

#### **Property Facts**

12,820 SF + 30,000 **Building Size** SF Fenced Yard Office Size 9,022 SF Shop/ Warehouse Size 3,500 SF 2,700 SF Metal Additional Storage Building, 600 Space SF Garage Clear Height 16' in Warehouse One (1) Dock High (8'x8') Loading One (1) Drive-In  $(12' \times 14')$ Unincorporated County Adams County Zoning I-3, Heavy Industrial

# 9,022 SF Industrial Space for Lease