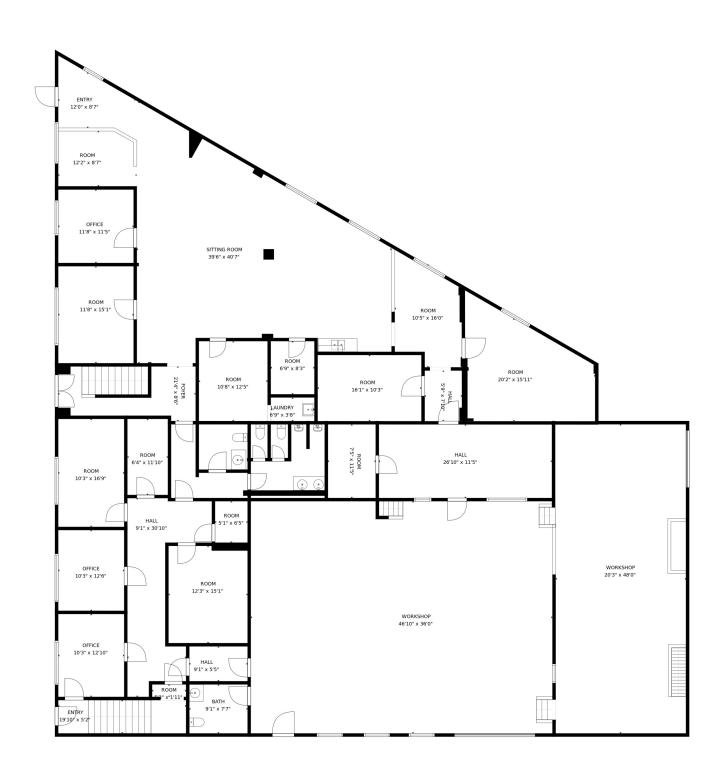

#### **Property Facts**

12,820 SF + 30,000 **Building Size** SF Fenced Yard Office Size 9,022 SF Shop/ Warehouse Size 3,500 SF 2,700 SF Metal Additional Storage Building, 600 Space SF Garage Clear Height 16' in Warehouse One (1) Dock High (8'x8') Loading One (1) Drive-In  $(12' \times 14')$ Unincorporated County Adams County Zoning I-3, Heavy Industrial