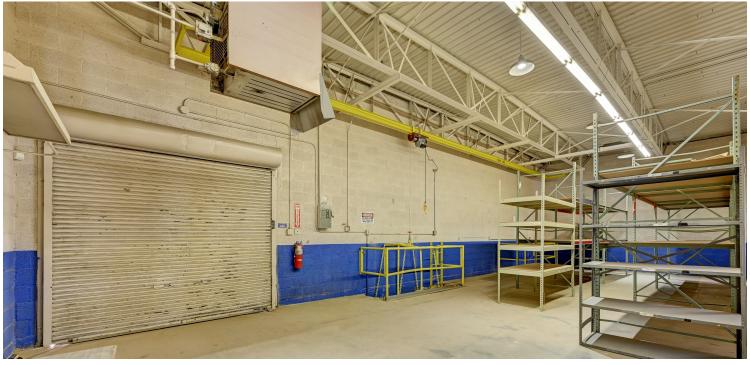

#### **Property Facts**

12,820 SF + 30,000 **Building Size** SF Fenced Yard Office Size 9,022 SF Shop/ Warehouse Size 3,500 SF 2,700 SF Metal Additional Storage Building, 600 Space SF Garage Clear Height 16' in Warehouse One (1) Dock High (8'x8') Loading One (1) Drive-In  $(12' \times 14')$ Unincorporated County Adams County Zoning I-3, Heavy Industrial

# 9,022 SF Industrial Space for Lease