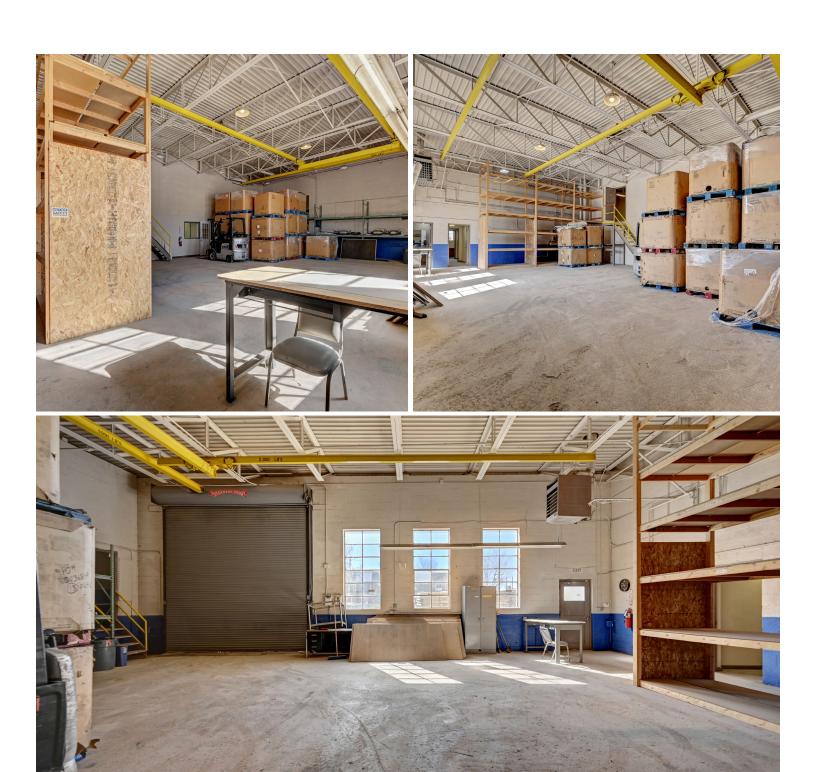

#### **Property Facts**

12,820 SF + 30,000 **Building Size** SF Fenced Yard Office Size 9,022 SF Shop/ Warehouse Size 3,500 SF 2,700 SF Metal Additional Storage Building, 600 Space SF Garage Clear Height 16' in Warehouse One (1) Dock High (8'x8') Loading One (1) Drive-In  $(12' \times 14')$ Unincorporated County Adams County Zoning I-3, Heavy Industrial

# 9,022 SF Industrial Space for Lease