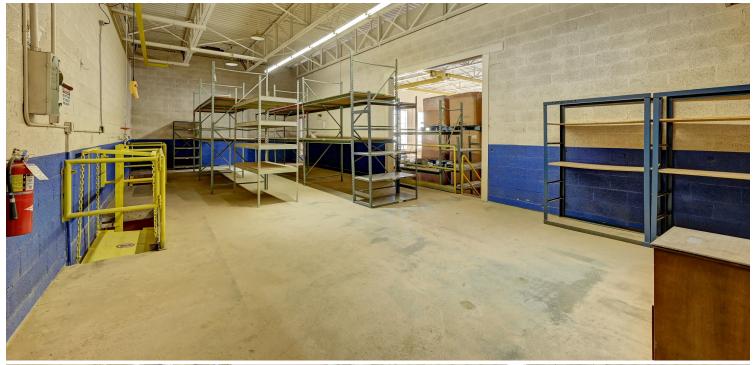

#### **Property Facts**

12,820 SF + 30,000 **Building Size** SF Fenced Yard Office Size 9,022 SF Shop/ Warehouse Size 3,500 SF 2,700 SF Metal Additional Storage Building, 600 Space SF Garage Clear Height 16' in Warehouse One (1) Dock High (8'x8') Loading One (1) Drive-In  $(12' \times 14')$ Unincorporated County Adams County Zoning I-3, Heavy Industrial

# 9,022 SF Industrial Space for Lease