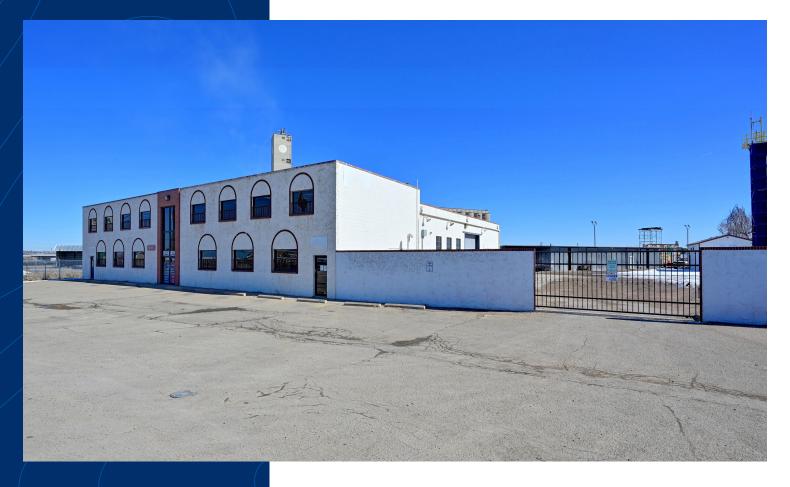

### For Lease

5750 Pecos St | Denver, CO 80221

# 9,022 SF Industrial Space for Lease

#### **Property Highlights**

Central location with easy access to I-76, I-25, I-70 & US-36

Unincorporated Adams County location with a Denver mailing address. Rare type for this area

Across the street from huge Pecos Logistics Park redevelopment project