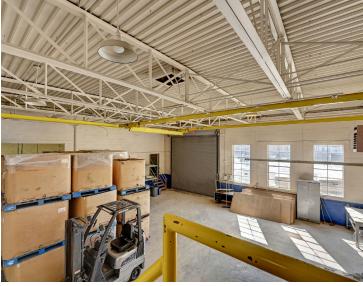

#### **Property Facts**

12,820 SF + 30,000 **Building Size** SF Fenced Yard Office Size 9,022 SF Shop/ Warehouse Size 3,500 SF 2,700 SF Metal Additional Storage Building, 600 Space SF Garage Clear Height 16' in Warehouse One (1) Dock High (8'x8') Loading One (1) Drive-In  $(12' \times 14')$ Unincorporated County Adams County Zoning I-3, Heavy Industrial

# 9,022 SF Industrial Space for Lease