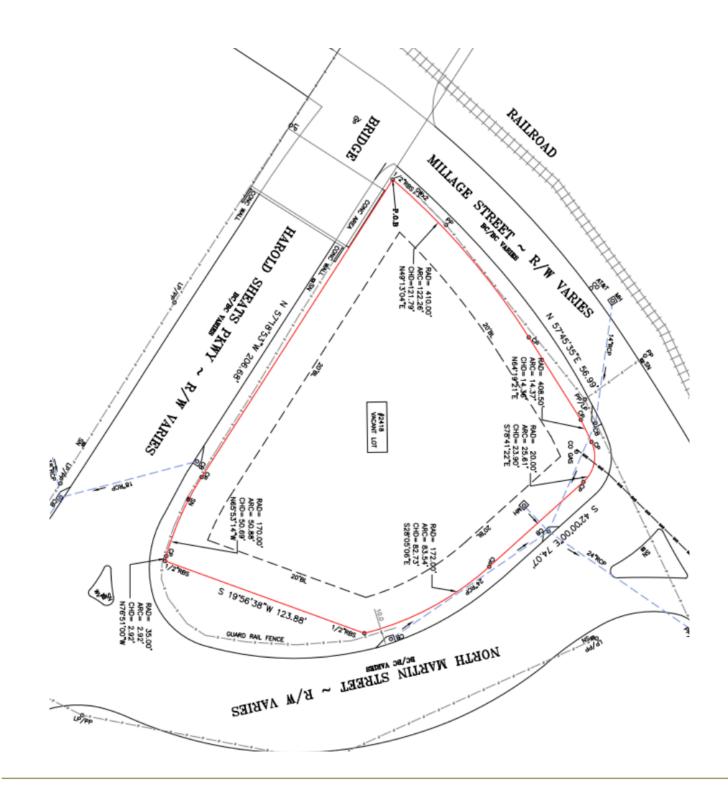

#### 2418 Milledge St, East Point, GA 30344 +/- 0.85 Acres

- Development Opportunity, Commercial Corner Parcel
- Located in between Downtown East Point and Sylvan Rd Industrial District
- Zoning: C-2, Central Business District
- Acreage: +/- 0.85
- Lot Square Footage: +/- 36,972 SF
- Topography: Gentle Slope, Smooth Grade
- Open Lot allows for Various Intensive Commercial Uses
- Accessed via Milledge St
- 13 min drive to Hartsfield Jackson Airport and 3 min drive to East Point Marta Station.

### 2418 Milledge St. East Point, GA 30344

INFORMATION CONTAINED HEREIN HAS BEEN OBTAINED FROM THE OWNER OF THE PROPERTY OR OTHER SOURCES THAT WE DEEM RELIABLE. WE HAVE NO REASON TO DOUBT IT'S ACCURACY, BUT WE DO NOT GUARANTEE IT. OFFER IS SUBJECT TO CHANGE WITHOUT NOTICE.