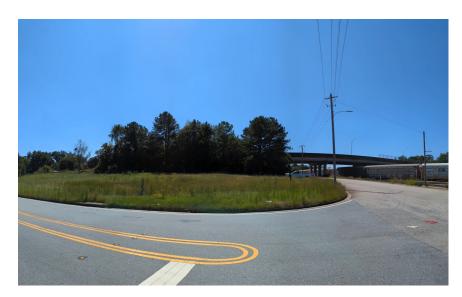

#### 2418 Milledge St, East Point, GA 30344 +/- 0.85 Acres

- Development Opportunity, Commercial Corner Parcel
- Located in between Downtown East Point and Sylvan Rd Industrial District
- Zoning: C-2, Central Business District
- Acreage: +/- 0.85
- Lot Square Footage: +/- 36,972 SF
- Topography: Gentle Slope, Smooth Grade
- Open Lot allows for Various Intensive Commercial Uses
- Accessed via Milledge St
- 13 min drive to Hartsfield Jackson Airport and 3 min drive to East Point Marta Station.

### 2418 Milledge St. East Point, GA 30344

INFORMATION CONTAINED HEREIN HAS BEEN OBTAINED FROM THE OWNER OF THE PROPERTY OR OTHER SOURCES THAT WE DEEM RELIABLE. WE HAVE NO REASON TO DOUBT IT'S ACCURACY, BUT WE DO NOT GUARANTEE IT. OFFER IS SUBJECT TO CHANGE WITHOUT NOTICE.