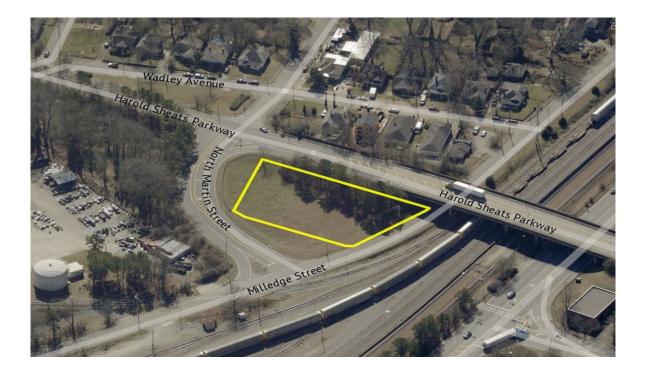

#### 2418 Milledge St, East Point, GA 30344 +/- 0.85 Acres

- Development Opportunity, Commercial Corner Parcel
- Located in between Downtown East Point and Sylvan Rd Industrial District
- Zoning: C-2, Central Business District
- Acreage: +/- 0.85
- Lot Square Footage: +/- 36,972 SF
- Topography: Gentle Slope, Smooth Grade
- Open Lot allows for Various Intensive Commercial Uses
- Accessed via Milledge St
- 13 min drive to Hartsfield Jackson Airport and 3 min drive to East Point Marta Station.

### 2418 Milledge St. East Point, GA 30344

INFORMATION CONTAINED HEREIN HAS BEEN OBTAINED FROM THE OWNER OF THE PROPERTY OR OTHER SOURCES THAT WE DEEM RELIABLE. WE HAVE NO REASON TO DOUBT IT'S ACCURACY, BUT WE DO NOT GUARANTEE IT. OFFER IS SUBJECT TO CHANGE WITHOUT NOTICE.