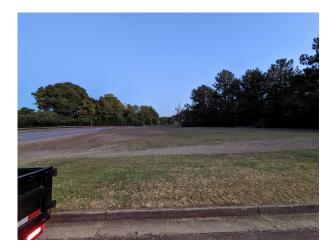

#### 2418 Milledge St, East Point, GA 30344 +/- 0.85 Acres

- Development Opportunity, Commercial Corner Parcel
- Located in between Downtown East Point and Sylvan Rd Industrial District
- Zoning: C-2, Central Business District
- Acreage: +/- 0.85
- Lot Square Footage: +/- 36,972 SF
- Topography: Gentle Slope, Smooth Grade
- Open Lot allows for Various Intensive Commercial Uses
- Accessed via Milledge St
- 13 min drive to Hartsfield Jackson Airport and 3 min drive to East Point Marta Station.

### 2418 Milledge St. East Point, GA 30344

INFORMATION CONTAINED HEREIN HAS BEEN OBTAINED FROM THE OWNER OF THE PROPERTY OR OTHER SOURCES THAT WE DEEM RELIABLE. WE HAVE NO REASON TO DOUBT IT'S ACCURACY, BUT WE DO NOT GUARANTEE IT. OFFER IS SUBJECT TO CHANGE WITHOUT NOTICE.