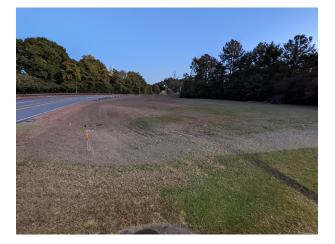

#### 2418 Milledge St, East Point, GA 30344 +/- 0.85 Acres

- Development Opportunity, Commercial Corner Parcel
- Located in between Downtown East Point and Sylvan Rd Industrial District
- Zoning: C-2, Central Business District
- Acreage: +/- 0.85
- Lot Square Footage: +/- 36,972 SF
- Topography: Gentle Slope, Smooth Grade
- Open Lot allows for Various Intensive Commercial Uses
- Accessed via Milledge St
- 13 min drive to Hartsfield Jackson Airport and 3 min drive to East Point Marta Station.

### 2418 Milledge St. East Point, GA 30344

INFORMATION CONTAINED HEREIN HAS BEEN OBTAINED FROM THE OWNER OF THE PROPERTY OR OTHER SOURCES THAT WE DEEM RELIABLE. WE HAVE NO REASON TO DOUBT IT'S ACCURACY, BUT WE DO NOT GUARANTEE IT. OFFER IS SUBJECT TO CHANGE WITHOUT NOTICE.