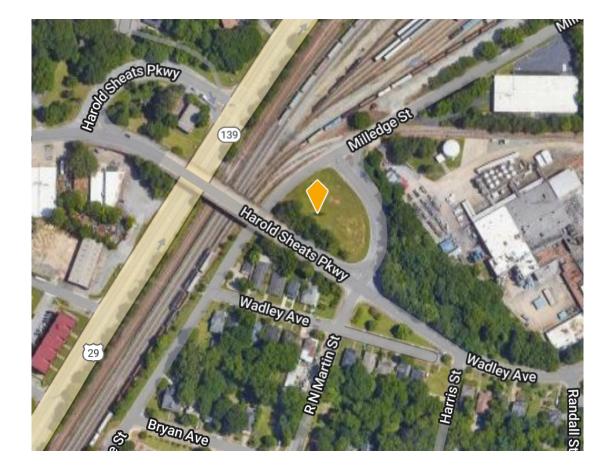

#### 2418 Milledge St, East Point, GA 30344 +/- 0.85 Acres

- Development Opportunity, Commercial Corner Parcel
- Located in between Downtown East Point and Sylvan Rd Industrial District
- Zoning: C-2, Central Business District
- Acreage: +/- 0.85
- Lot Square Footage: +/- 36,972 SF
- Topography: Gentle Slope, Smooth Grade
- Open Lot allows for Various Intensive Commercial Uses
- Accessed via Milledge St
- 13 min drive to Hartsfield Jackson Airport and 3 min drive to East Point Marta Station.

### 2418 Milledge St. East Point, GA 30344

INFORMATION CONTAINED HEREIN HAS BEEN OBTAINED FROM THE OWNER OF THE PROPERTY OR OTHER SOURCES THAT WE DEEM RELIABLE. WE HAVE NO REASON TO DOUBT IT'S ACCURACY, BUT WE DO NOT GUARANTEE IT. OFFER IS SUBJECT TO CHANGE WITHOUT NOTICE.