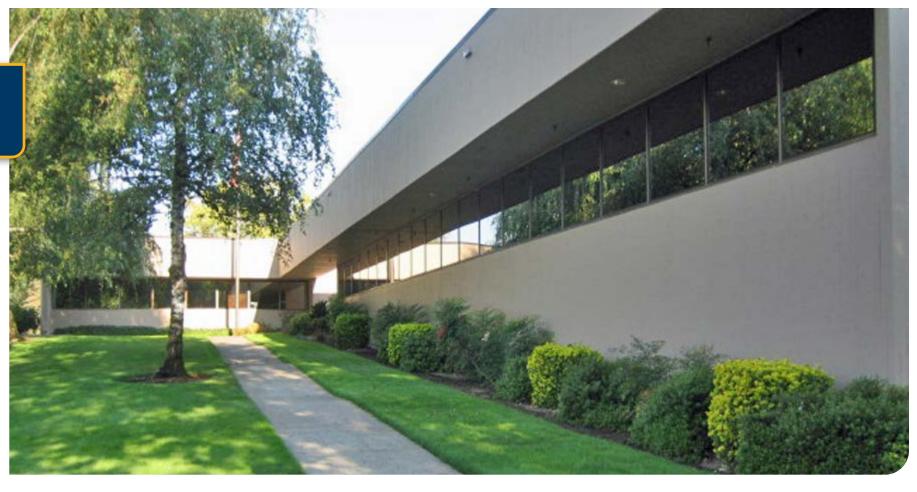

# **GRAMARK OFFICE BUILDING**

Industrial Space: 1,210 - 2,903 SF

### 12300 SE Mallard Way, Milwaukie, OR 97222

- Free-standing Suburban Office Building featuring move-in ready suites
- · Abundant parking, creekside water features, and well maintained landscaping
- Adjacent to over 200,000 SF of light manufacturing and distribution space, which could be combined with an office only component