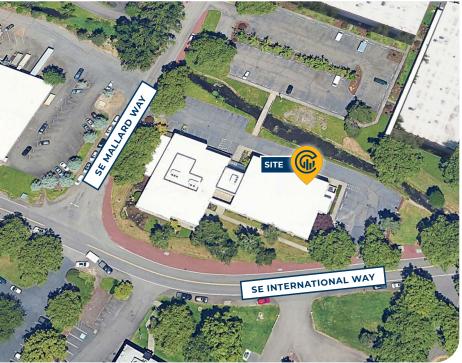

### 12300 SE Mallard Way, Milwaukie, OR 97222

- Free-standing Suburban Office Building featuring move-in ready suites
- · Abundant parking, creekside water features, and well maintained landscaping
- Adjacent to over 200,000 SF of light manufacturing and distribution space, which could be combined with an office only component

### **Location Features**

- Frontage on SE Mallard Way & SE International Way
- · Located in the Clackamas Enterprise Zone
- · One Block from Hwy 224
- · 2 Miles to I-205
- 14 Miles to Portland International Airport