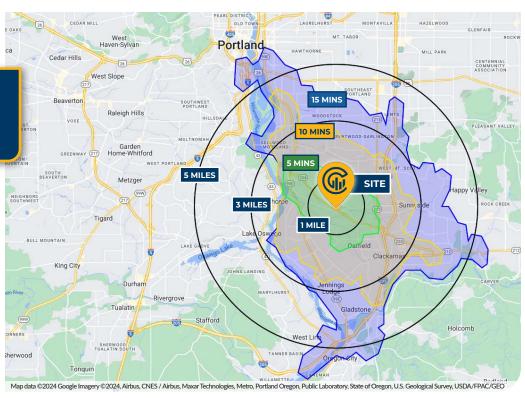

### **AREA DEMOGRAPHICS Population** 1 Mile 3 Mile 5 Mile 2024 Estimated Population 9.802 120.151 300,286 2029 Projected Population 9.699 120.304 296,383 2020 Census Population 9,988 120,435 304,598 9,799 2010 Census Population 113,356 278,546 **Projected Annual Growth** -0.2% -0.3% 2024 to 2029 **Historical Annual Growth** 0.4% 0.6% 2010 to 2024 Households & Income 2024 Estimated Households 3.993 50.593 123,455 2024 Est. Average HH Income \$117,805 \$115,991 \$135,512 2024 Est. Median HH Income \$98,104 \$88,135 \$101,618 2024 Est. Per Capita Income \$48,165 \$49,047 \$55,926 **Businesses** 2024 Est. Total Businesses 522 16,944 6,687 2024 Est. Total Employees 5,403 53,349 114,181