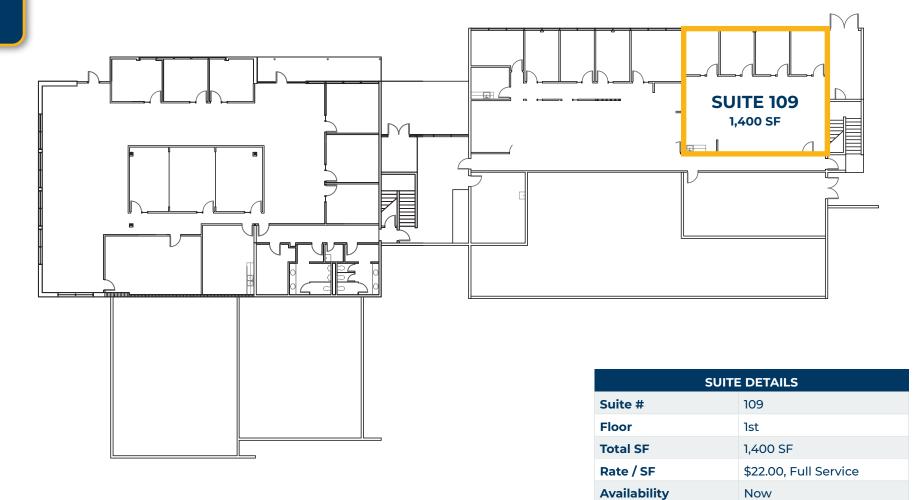

| SPACE | SIZE     | USE TYPE | RATE        | AVAILABLE |
|-------|----------|----------|-------------|-----------|
| 109   | 1,400 SF | Office   | \$22 psf FS | Now       |
| 210   | 2,500 SF | Office   | \$22 psf FS | Nov 2024  |
| 265   | 2,903 SF | Office   | \$22 psf FS | Sep 2024  |
| 285   | 1,210 SF | Office   | \$22 psf FS | Feb 2025  |

## 1ST FLOOR

**Additional Features** 

· In Suite Coffee Bar

Creekside ViewsNew Paint