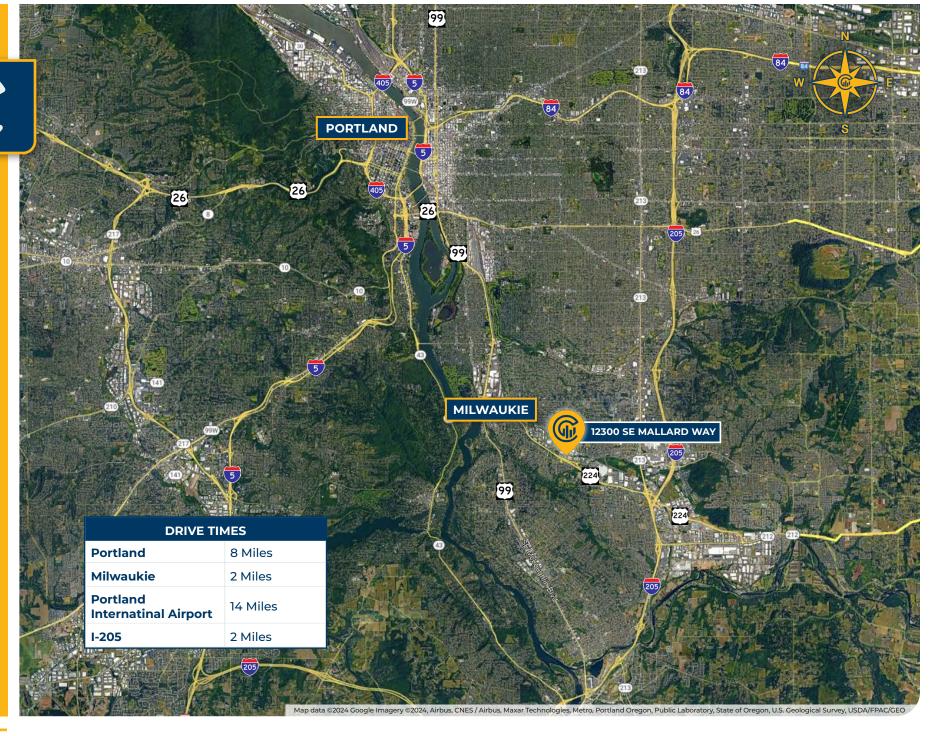

### 12300 SE Mallard Way, Milwaukie, OR 97222

- Free-standing Suburban Office Building featuring move-in ready suites
- · Abundant parking, creekside water features, and well maintained landscaping
- Adjacent to over 200,000 SF of light manufacturing and distribution space, which could be combined with an office only component

### **Location Features**

- Frontage on SE Mallard Way & SE International Way
- · Located in the Clackamas Enterprise Zone
- · One Block from Hwy 224
- · 2 Miles to I-205
- 14 Miles to Portland International Airport