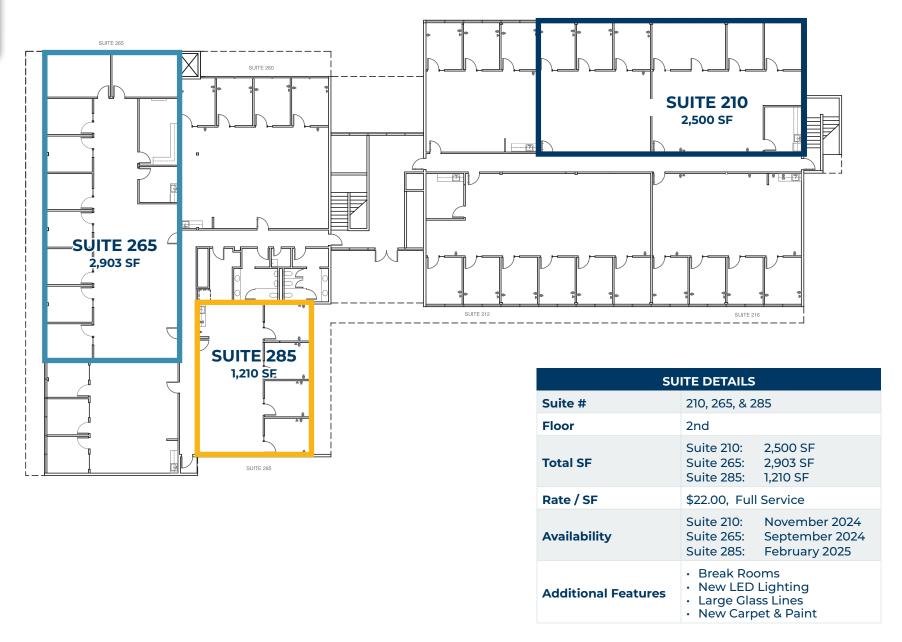

| SPACE | SIZE     | USE TYPE | RATE        | AVAILABLE |
|-------|----------|----------|-------------|-----------|
| 109   | 1,400 SF | Office   | \$22 psf FS | Now       |
| 210   | 2,500 SF | Office   | \$22 psf FS | Nov 2024  |
| 265   | 2,903 SF | Office   | \$22 psf FS | Sep 2024  |
| 285   | 1,210 SF | Office   | \$22 psf FS | Feb 2025  |

## 2ND FLOOR