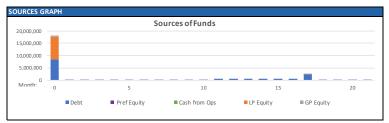

| SOURCES & USES TABLE |          |        |             |              |
|----------------------|----------|--------|-------------|--------------|
| Sources              | <u>%</u> | /GSF   | /RSF        | <u>Total</u> |
| Debt                 | 62.98%   | 495.16 | 495.16      | 16,340,332   |
| Cash from Operations | -        | -      | -           | -            |
| LP Equity            | 35.17%   | 276.55 | 276.55      | 9,126,012    |
| GP Equity            | 1.85%    | 14.56  | 14.56       | 480,316      |
| Total Sources        | 100.00%  | 786.26 | 786.26      | 25,946,660   |
| <u>Uses</u>          | <u>%</u> | /GSF   | <u>/RSF</u> | <u>Total</u> |
| Acquisition          | 69.18%   | 543.94 | 543.94      | 17,950,000   |
| Soft Costs           | 4.94%    | 38.87  | 38.87       | 1,282,680    |
| Hard Costs           | 9.89%    | 77.74  | 77.74       | 2,565,360    |
| 1st Gen TI's & LC's  | 8.47%    | 66.56  | 66.56       | 2,196,415    |
| Interest + Loan Fees | 7.49%    | 58.90  | 58.90       | 1,943,659    |
| Operating Shortfall  | 0.03%    | 0.26   | 0.26        | 8,547        |
| Total Uses           | 100.00%  | 786.26 | 786.26      | 25,946,660   |