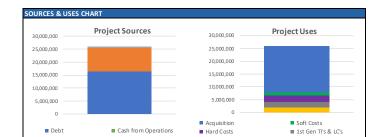

| SOURCES & USES TABLE |          |        |             |              |
|----------------------|----------|--------|-------------|--------------|
| Sources              | <u>%</u> | /GSF   | /RSF        | <u>Total</u> |
| Debt                 | 62.98%   | 495.16 | 495.16      | 16,340,332   |
| Cash from Operations | -        | -      | -           | -            |
| LP Equity            | 35.17%   | 276.55 | 276.55      | 9,126,012    |
| GP Equity            | 1.85%    | 14.56  | 14.56       | 480,316      |
| Total Sources        | 100.00%  | 786.26 | 786.26      | 25,946,660   |
| <u>Uses</u>          | <u>%</u> | /GSF   | <u>/RSF</u> | <u>Total</u> |
| Acquisition          | 69.18%   | 543.94 | 543.94      | 17,950,000   |
| Soft Costs           | 4.94%    | 38.87  | 38.87       | 1,282,680    |
| Hard Costs           | 9.89%    | 77.74  | 77.74       | 2,565,360    |
| 1st Gen TI's & LC's  | 8.47%    | 66.56  | 66.56       | 2,196,415    |
| Interest + Loan Fees | 7.49%    | 58.90  | 58.90       | 1,943,659    |
| Operating Shortfall  | 0.03%    | 0.26   | 0.26        | 8,547        |
| Total Uses           | 100.00%  | 786.26 | 786.26      | 25,946,660   |

## DEAL NOTES

- The buyer acquires an existing retail building for redevelopment (33,000 RSF)
- Acquisition costs are \$17,950,000 total or \$543.94 per RSF
- Soft Costs costs are \$1,282,680 total or \$38.869 per RSF
- Hard Costs costs are \$2,565,360 total or \$77.74 per RSF

■ GP Equity

■ LP Equity

1st Gen Ti's & LC's costs are \$2,196,415 total or \$66.56 per RSF
 Total project cost is \$25,946,660 and net project value at sale is \$33,406,747

■ Interest + Loan Fees

Operating Shortfall