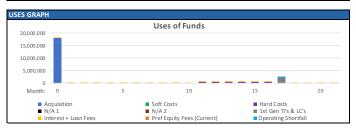

| SOURCES & USES TABLE |          |        |             |              |
|----------------------|----------|--------|-------------|--------------|
| Sources              | <u>%</u> | /GSF   | /RSF        | <u>Total</u> |
| Debt                 | 62.98%   | 495.16 | 495.16      | 16,340,332   |
| Cash from Operations | -        | -      | -           | -            |
| LP Equity            | 35.17%   | 276.55 | 276.55      | 9,126,012    |
| GP Equity            | 1.85%    | 14.56  | 14.56       | 480,316      |
| Total Sources        | 100.00%  | 786.26 | 786.26      | 25,946,660   |
| <u>Uses</u>          | <u>%</u> | /GSF   | <u>/RSF</u> | <u>Total</u> |
| Acquisition          | 69.18%   | 543.94 | 543.94      | 17,950,000   |
| Soft Costs           | 4.94%    | 38.87  | 38.87       | 1,282,680    |
| Hard Costs           | 9.89%    | 77.74  | 77.74       | 2,565,360    |
| 1st Gen TI's & LC's  | 8.47%    | 66.56  | 66.56       | 2,196,415    |
| Interest + Loan Fees | 7.49%    | 58.90  | 58.90       | 1,943,659    |
| Operating Shortfall  | 0.03%    | 0.26   | 0.26        | 8,547        |
| Total Uses           | 100.00%  | 786.26 | 786.26      | 25,946,660   |