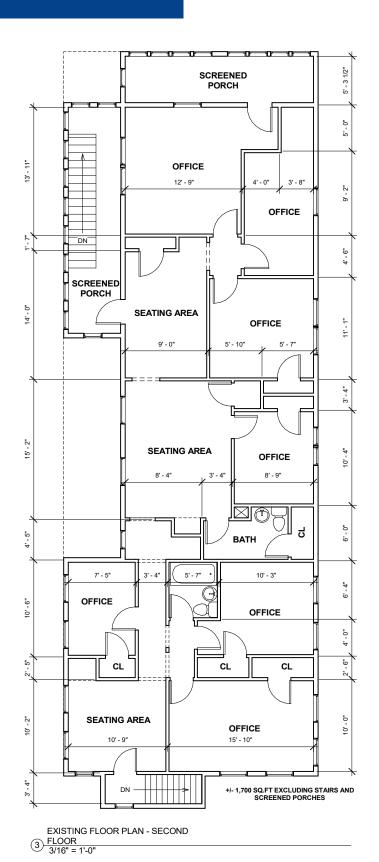

# 2nd Floor Plan

### **Property Highlights**

- 900± to 1,700± SF is available for lease in a mixed-use building on S Main Street in Concord, NH
- Office space is on the 2nd floor and consists of 7 private offices, open areas, and 2 restrooms
- Shared parking on-site and additional on-street
- Located on S Main Street, next to Dunkin', and just a short distance to amenities such as shopping, restaurants, entertainment, and more in recently renovated downtown Concord
- Easy access to I-93 and nearby to Concord Hospital, NH Statehouse, Federal Court House, Merrimack County Court House, and Concord District Court