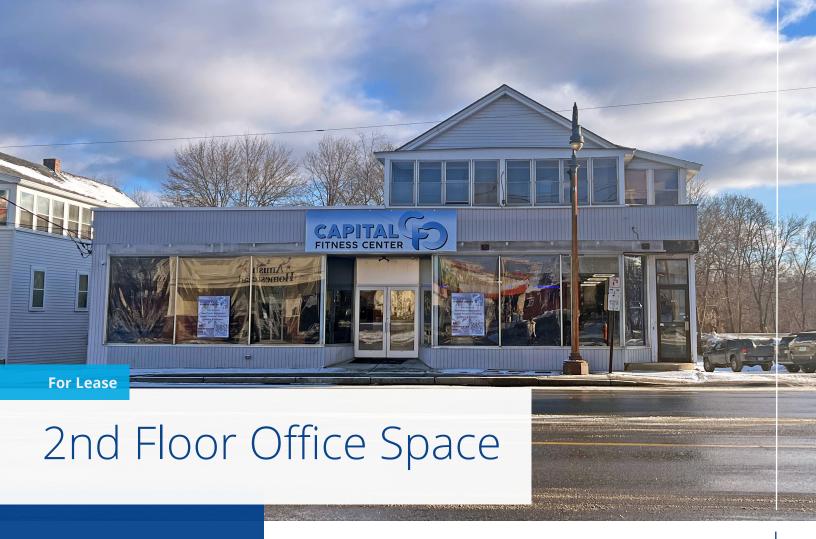

## 113 S Main Street Concord, NH

### **Property Highlights**

- 900± to 1,700± SF is available for lease in a mixed-use building on S Main Street in Concord, NH
- Office space is on the 2nd floor and consists of 7 private offices, open areas, and 2 restrooms
- Shared parking on-site and additional on-street
- Located on S Main Street, next to Dunkin', and just a short distance to amenities such as shopping, restaurants, entertainment, and more in recently renovated downtown Concord
- Easy access to I-93 and nearby to Concord Hospital, NH Statehouse, Federal Court House, Merrimack County Court House, and Concord District Court