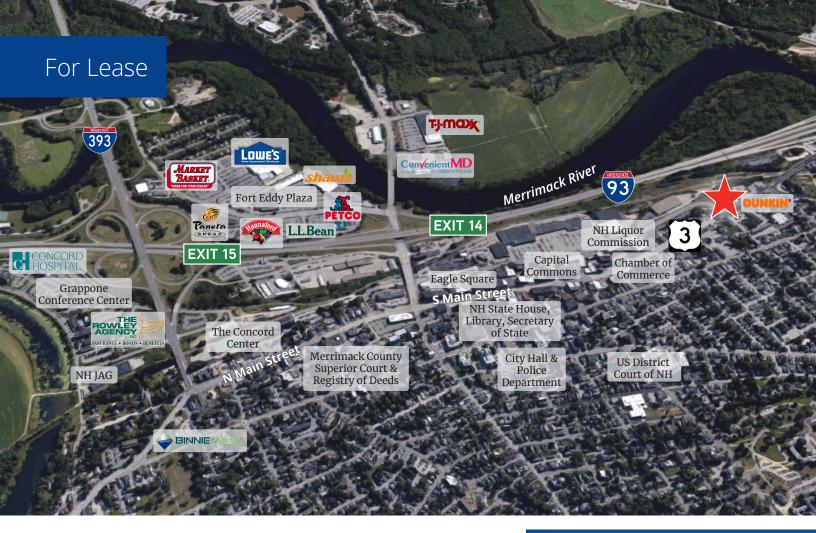

### **Property Highlights**

- 900± to 1,700± SF is available for lease in a mixed-use building on S Main Street in Concord, NH
- Office space is on the 2nd floor and consists of 7 private offices, open areas, and 2 restrooms
- Shared parking on-site and additional on-street
- Located on S Main Street, next to Dunkin', and just a short distance to amenities such as shopping, restaurants, entertainment, and more in recently renovated downtown Concord
- Easy access to I-93 and nearby to Concord Hospital, NH Statehouse, Federal Court House, Merrimack County Court House, and Concord District Court

### **Specifications**

| Address:           | 113 S Main Street                                                                                                                                         |
|--------------------|-----------------------------------------------------------------------------------------------------------------------------------------------------------|
| Location:          | Concord, NH 03301                                                                                                                                         |
| Building Type:     | Mixed-use                                                                                                                                                 |
| Year Built:        | 1930                                                                                                                                                      |
| Total Building SF: | 6,386±                                                                                                                                                    |
| Available SF:      | 900± to 1,700±                                                                                                                                            |
| Floors:            | 2                                                                                                                                                         |
| Utilities:         | Municipal water & sewer<br>Natural gas                                                                                                                    |
| Road Frontage:     | 62'± on S Main Street                                                                                                                                     |
| Zoning:            | CU                                                                                                                                                        |
| Parking:           | Shared parking & on-street                                                                                                                                |
| Accessibility:     | Easy access to I-93 and nearby to<br>Concord Hospital, NH Statehouse, Federal<br>Court House, Merrimack County Court House,<br>and Concord District Court |
| Lease Rate:        | \$12.95 PSF + utilities                                                                                                                                   |