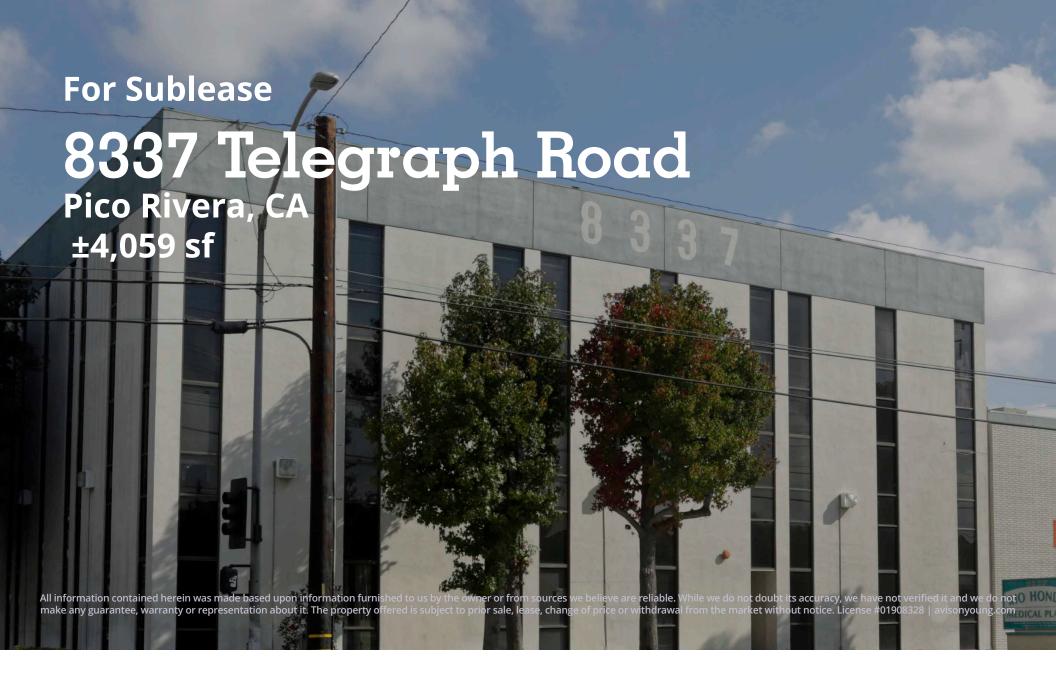

# Property highlights

- ± 4,059 sf contiguous medical office available
- Furniture available if desired
- On-site amenities include newly renovated conference room & common areas, & courtyard with outdoor seating
- 24-hour access
- Located on a bus line with corner visibility
- Available through 6/30/2025
- Asking rate: negotiable