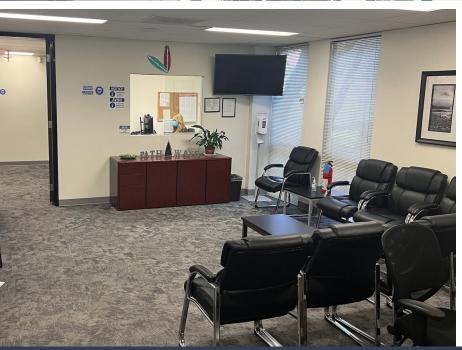

# Property highlights

- ± 4,059 sf contiguous medical office available
- Furniture available if desired
- On-site amenities include newly renovated conference room & common areas, & courtyard with outdoor seating
- 24-hour access
- Located on a bus line with corner visibility
- Available through 6/30/2025
- Asking rate: negotiable