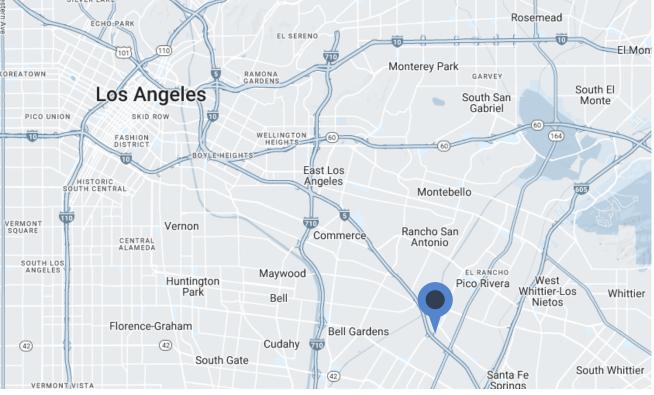

## **TYLER REPSTAD**

- Immediate access to Interstate 5
- Easy access to public transportation; located along bus route
- Located 11 miles from downtown Los Angeles
- 20 minutes to Long Beach Airport & 30 minutes to LAX Airport