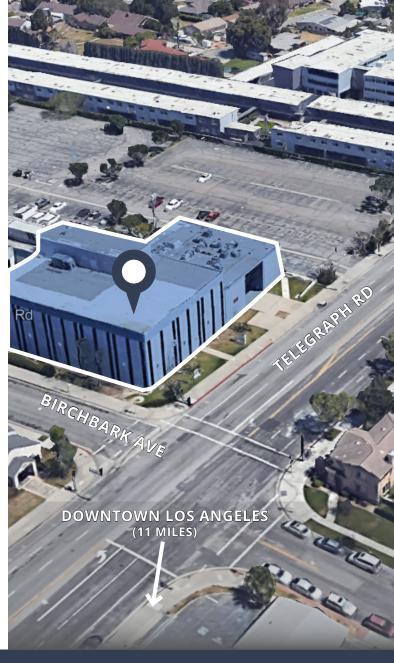

## **TYLER REPSTAD**

- Immediate access to Interstate 5
- Easy access to public transportation; located along bus route
- Located 11 miles from downtown Los Angeles
- 20 minutes to Long Beach Airport & 30 minutes to LAX Airport