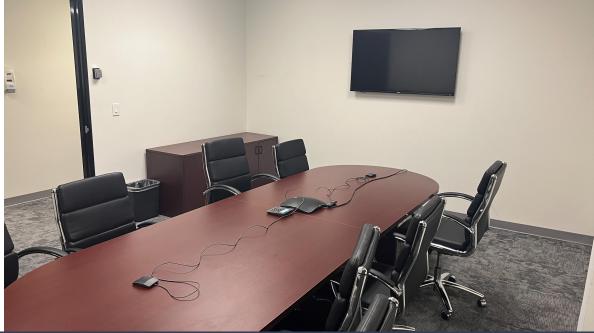

# Property highlights

- ± 4,059 sf contiguous medical office available
- Furniture available if desired
- On-site amenities include newly renovated conference room & common areas, & courtyard with outdoor seating
- 24-hour access
- Located on a bus line with corner visibility
- Available through 6/30/2025
- Asking rate: negotiable