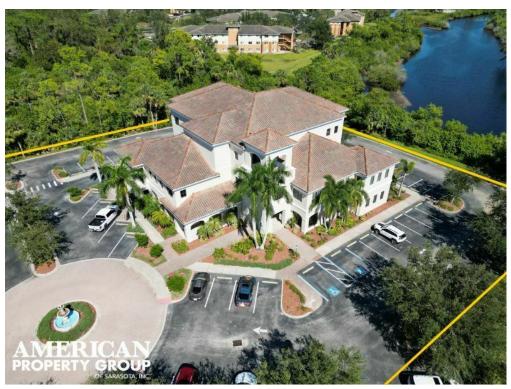

# PAN AMERICAN PROFESSIONAL CENTER

5920 PAN AMERICAN BOULEVARD NORTH PORT, FLORIDA 34287

#### **PROPERTY OVERVIEW**

American Property Group of Sarasota, Inc presents, 5920 Pan American Blvd Suite 101, 104 and Entire 3rd Floor

Property type: Office/Sublease

Size: 7827SF

Zoning: PCD

Highlights: Newly renovated in 2022. Very modern buildout with an open floor plan. Lots of parking.