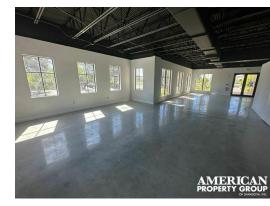

#### **PROPERTY OVERVIEW**

American Property Group of Sarasota, Inc presents, 5920 Pan American Blvd Suite 101, 104 and Entire 3rd Floor

Property type: Office/Sublease

Size: 7827SF

Zoning: PCD

Highlights: Newly renovated in 2022. Very modern buildout with an open floor plan. Lots of parking.