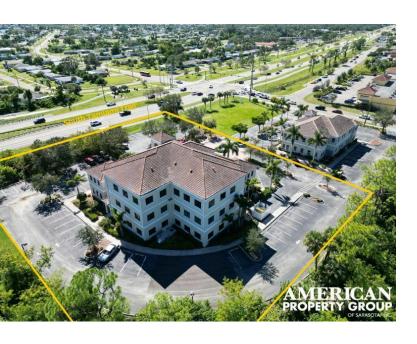

# PAN AMERICAN PROFESSIONAL CENTER

5920 PAN AMERICAN BOULEVARD NORTH PORT, FLORIDA 34287

#### **PROPERTY OVERVIEW**

American Property Group of Sarasota, Inc presents, 5920 Pan American Blvd Suite 101, 104 and Entire 3rd Floor

Property type: Office/Sublease

Size: 7827SF

Zoning: PCD

Highlights: Newly renovated in 2022. Very modern buildout with an open floor plan. Lots of parking.