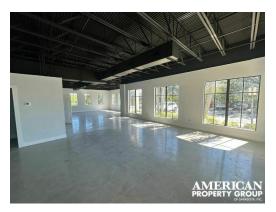

#### **PROPERTY OVERVIEW**

American Property Group of Sarasota, Inc presents, 5920 Pan American Blvd Suite 101, 104 and Entire 3rd Floor

Property type: Office/Sublease

Size: 7827SF

Zoning: PCD

Highlights: Newly renovated in 2022. Very modern buildout with an open floor plan. Lots of parking.