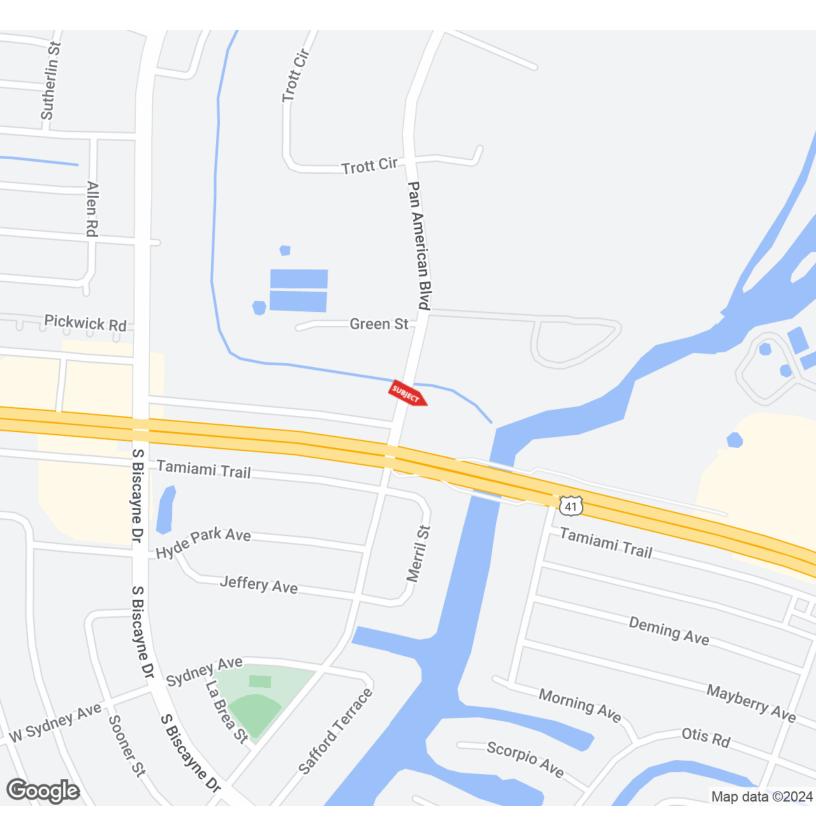

# PAN AMERICAN PROFESSIONAL CENTER

5920 PAN AMERICAN BOULEVARD NORTH PORT, FLORIDA 34287