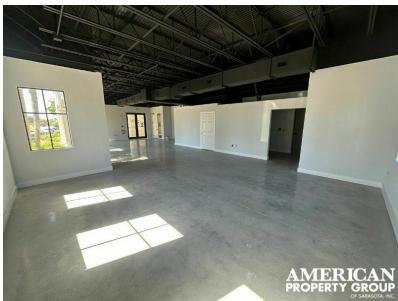

#### **PROPERTY OVERVIEW**

American Property Group of Sarasota, Inc presents, 5920 Pan American Blvd Suite 101, 104 and Entire 3rd Floor

Property type: Office/Sublease

Size: 7827SF

Zoning: PCD

Highlights: Newly renovated in 2022. Very modern buildout with an open floor plan. Lots of parking.