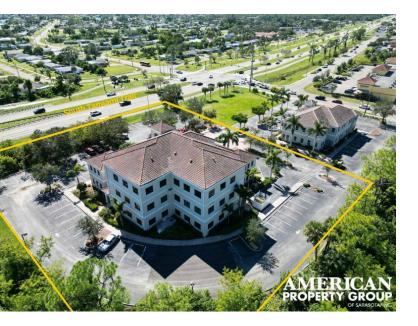

# PAN AMERICAN PROFESSIONAL CENTER

5920 PAN AMERICAN BOULEVARD NORTH PORT, FLORIDA 34287

#### **PROPERTY OVERVIEW**

American Property Group of Sarasota, Inc presents, 5920 Pan American Blvd Suite 101, 104 and Entire 3rd Floor

Property type: Office/Sublease

Size: 7827SF

Zoning: PCD

Highlights: Newly renovated in 2022. Very modern buildout with an open floor plan. Lots of parking.