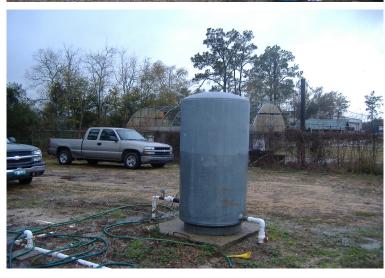

#### **HIGHLIGHTS**

- Former Airport Garden Center
- 2.84 Acres Improved Land
- Located on Booming Northshore
- Easy Access to I-12, Hwy. 190 and Hammond Municipal Airport
- Retail or Industrial Use
- Excellent Visibility
- Fully Secured Lot
- 30' X 46' Metal Building
- Warehouse / Office / Restroom / New Well
- On-Site Trailer