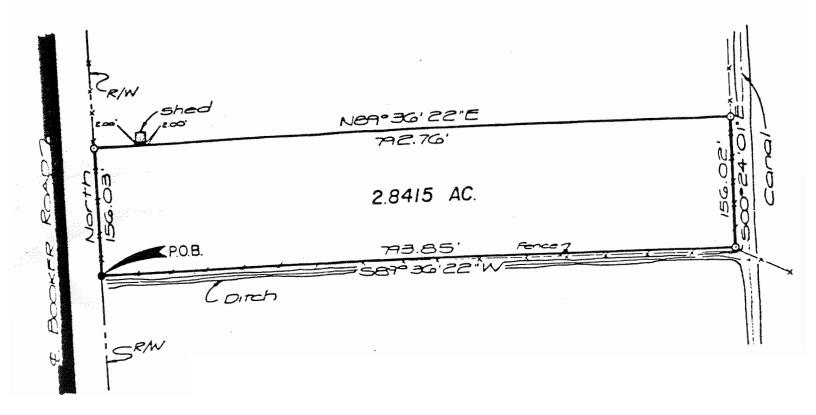

# 44530 S. AIRPORT ROAD HAMMOND, LA 70403

\$2,500 - 4,500/MO. 2.84 ACRES

#### **HIGHLIGHTS**

- Former Airport Garden Center
- 2.84 Acres Improved Land
- Located on Booming Northshore
- Easy Access to I-12, Hwy. 190 and Hammond Municipal Airport
- Retail or Industrial Use
- Excellent Visibility
- Fully Secured Lot
- 30' X 46' Metal Building
- Warehouse / Office / Restroom / New Well
- On-Site Trailer