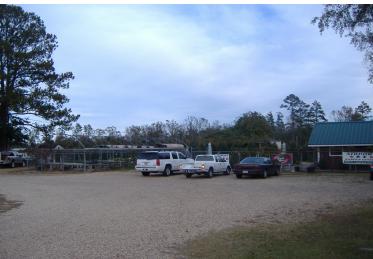

# 44530 S. AIRPORT ROAD HAMMOND, LA 70403

\$2,500 - 4,500/MO. 2.84 ACRES

#### **HIGHLIGHTS**

- Former Airport Garden Center
- 2.84 Acres Improved Land
- Located on Booming Northshore
- Easy Access to I-12, Hwy. 190 and Hammond Municipal Airport
- Retail or Industrial Use
- Excellent Visibility
- Fully Secured Lot
- 30' X 46' Metal Building
- Warehouse / Office / Restroom / New Well
- On-Site Trailer