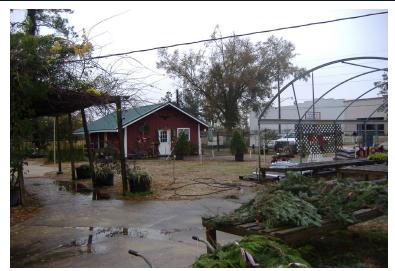

#### **HIGHLIGHTS**

- Former Airport Garden Center
- 2.84 Acres Improved Land
- Located on Booming Northshore
- Easy Access to I-12, Hwy. 190 and Hammond Municipal Airport
- Retail or Industrial Use
- Excellent Visibility
- Fully Secured Lot
- 30' X 46' Metal Building
- Warehouse / Office / Restroom / New Well
- On-Site Trailer