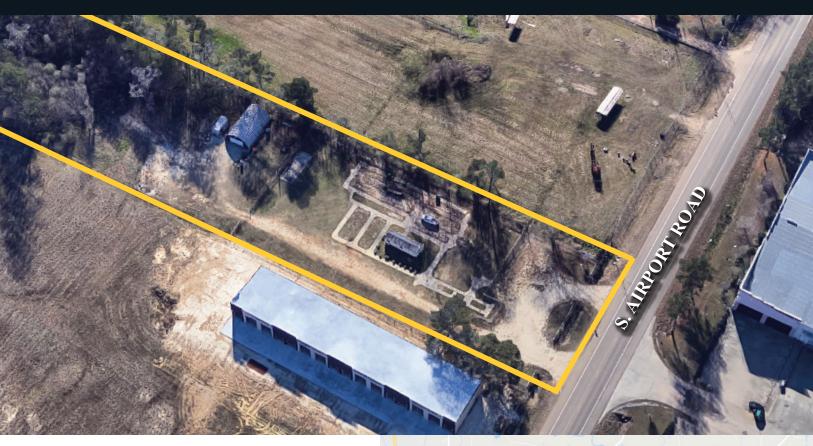

# 44530 S. AIRPORT ROAD HAMMOND, LA 70403

\$2,500 - 4,500/MO. 2.84 ACRES

#### **HIGHLIGHTS**

- Former Airport Garden Center
- 2.84 Acres Improved Land
- Located on Booming Northshore
- Easy Access to I-12, Hwy. 190 and Hammond Municipal Airport
- Retail or Industrial Use
- Excellent Visibility
- Fully Secured Lot
- 30' X 46' Metal Building
- Warehouse / Office / Restroom / New Well
- On-Site Trailer