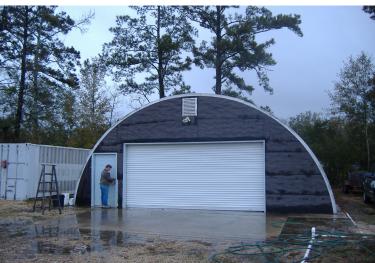

#### **HIGHLIGHTS**

- Former Airport Garden Center
- 2.84 Acres Improved Land
- Located on Booming Northshore
- Easy Access to I-12, Hwy. 190 and Hammond Municipal Airport
- Retail or Industrial Use
- Excellent Visibility
- Fully Secured Lot
- 30' X 46' Metal Building
- Warehouse / Office / Restroom / New Well
- On-Site Trailer