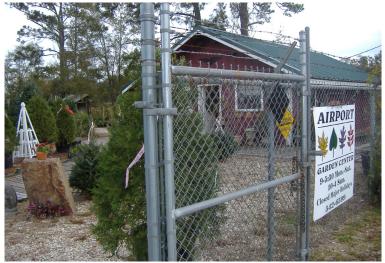

# 44530 S. AIRPORT ROAD HAMMOND, LA 70403

\$2,500 - 4,500/MO. 2.84 ACRES

#### **HIGHLIGHTS**

- Former Airport Garden Center
- 2.84 Acres Improved Land
- Located on Booming Northshore
- Easy Access to I-12, Hwy. 190 and Hammond Municipal Airport
- Retail or Industrial Use
- Excellent Visibility
- Fully Secured Lot
- 30' X 46' Metal Building
- Warehouse / Office / Restroom / New Well
- On-Site Trailer