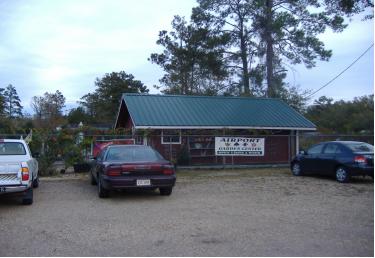

# 44530 S. AIRPORT ROAD HAMMOND, LA 70403

\$2,500 - 4,500/MO. 2.84 ACRES

#### **HIGHLIGHTS**

- Former Airport Garden Center
- 2.84 Acres Improved Land
- Located on Booming Northshore
- Easy Access to I-12, Hwy. 190 and Hammond Municipal Airport
- Retail or Industrial Use
- Excellent Visibility
- Fully Secured Lot
- 30' X 46' Metal Building
- Warehouse / Office / Restroom / New Well
- On-Site Trailer