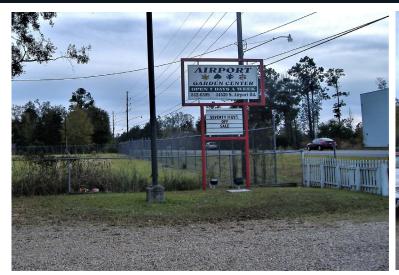

# 44530 S. AIRPORT ROAD HAMMOND, LA 70403

\$2,500 - 4,500/MO. 2.84 ACRES

#### **HIGHLIGHTS**

- Former Airport Garden Center
- 2.84 Acres Improved Land
- Located on Booming Northshore
- Easy Access to I-12, Hwy. 190 and Hammond Municipal Airport
- Retail or Industrial Use
- Excellent Visibility
- Fully Secured Lot
- 30' X 46' Metal Building
- Warehouse / Office / Restroom / New Well
- On-Site Trailer