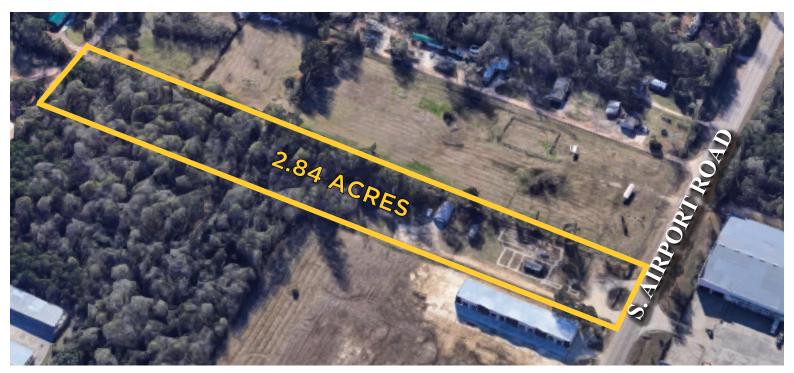

# 44530 S. AIRPORT ROAD HAMMOND, LA 70403

\$2,500 - 4,500/MO. 2.84 ACRES

#### **HIGHLIGHTS**

- Former Airport Garden Center
- 2.84 Acres Improved Land
- Located on Booming Northshore
- Easy Access to I-12, Hwy. 190 and Hammond Municipal Airport
- Retail or Industrial Use
- Excellent Visibility
- Fully Secured Lot
- 30' X 46' Metal Building
- Warehouse / Office / Restroom / New Well
- On-Site Trailer