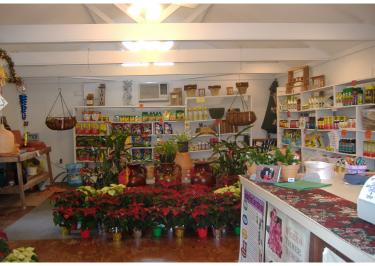

#### **HIGHLIGHTS**

- Former Airport Garden Center
- 2.84 Acres Improved Land
- Located on Booming Northshore
- Easy Access to I-12, Hwy. 190 and Hammond Municipal Airport
- Retail or Industrial Use
- Excellent Visibility
- Fully Secured Lot
- 30' X 46' Metal Building
- Warehouse / Office / Restroom / New Well
- On-Site Trailer