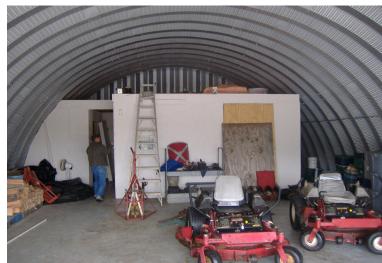

#### **HIGHLIGHTS**

- Former Airport Garden Center
- 2.84 Acres Improved Land
- Located on Booming Northshore
- Easy Access to I-12, Hwy. 190 and Hammond Municipal Airport
- Retail or Industrial Use
- Excellent Visibility
- Fully Secured Lot
- 30' X 46' Metal Building
- Warehouse / Office / Restroom / New Well
- On-Site Trailer