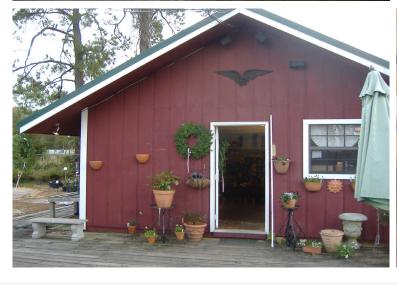

# 44530 S. AIRPORT ROAD HAMMOND, LA 70403

\$2,500 - 4,500/MO. 2.84 ACRES

#### **HIGHLIGHTS**

- Former Airport Garden Center
- 2.84 Acres Improved Land
- Located on Booming Northshore
- Easy Access to I-12, Hwy. 190 and Hammond Municipal Airport
- Retail or Industrial Use
- Excellent Visibility
- Fully Secured Lot
- 30' X 46' Metal Building
- Warehouse / Office / Restroom / New Well
- On-Site Trailer