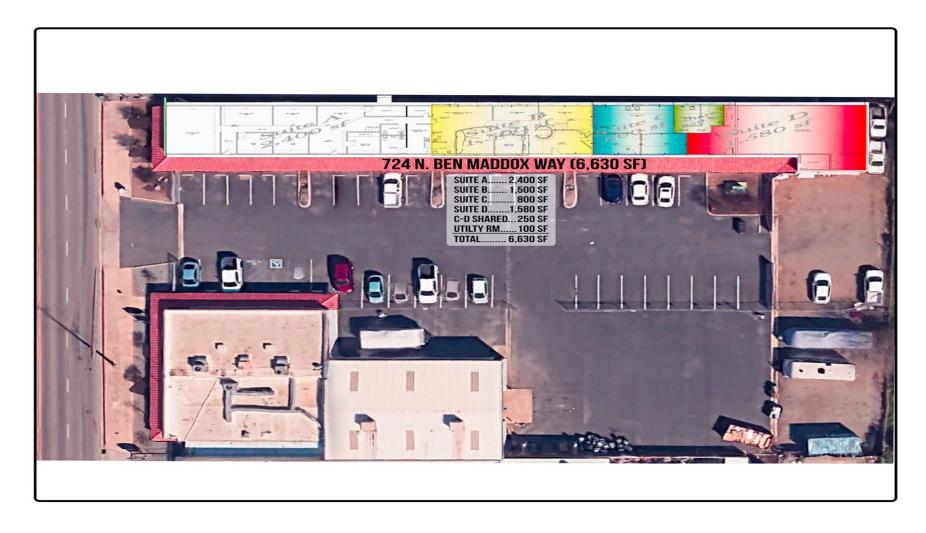

016 www.mdgre.com

GRAHAM & ASSOCIATES

to learn more, visit: www.mdgre.com

Matt Graham Lic# 01804235

Joe Silva Lic#01225765 559.901.3616

#### **PROPERTY DETAILS**

Address: 724 N Ben Maddox Way | Visalia, CA

**APN:** 098-150-040

**Building Size:** 6,725 +/- Sq. Ft. Total

**Lot Size:** 20,038 +/- Sq. Ft.

**Zoning** CSO

**Sales Price** \$824,900.00



#### **Additional Comments:**

Great owner user opportunity - flex office/retail building with multiple suites. Ample onsite parking. The property is well located on busy Ben Maddox Way - minutes from downtown Visalia and also located near the future City of Visalia Civic Center. Please call for further details.



to learn more, visit: www.mdgre.com

1005 N Demaree Street Visalia, California 93291 O | 559.754.3020

### **SITE PLAN**



## **TRAFFIC MAP**



#### **LOCATION MAP**



### **PROPERTY LAYOUT**



### **PROPERTY PHOTOS**







# **PROPERTY PHOTOS**







### PROPERTY LAYOUT