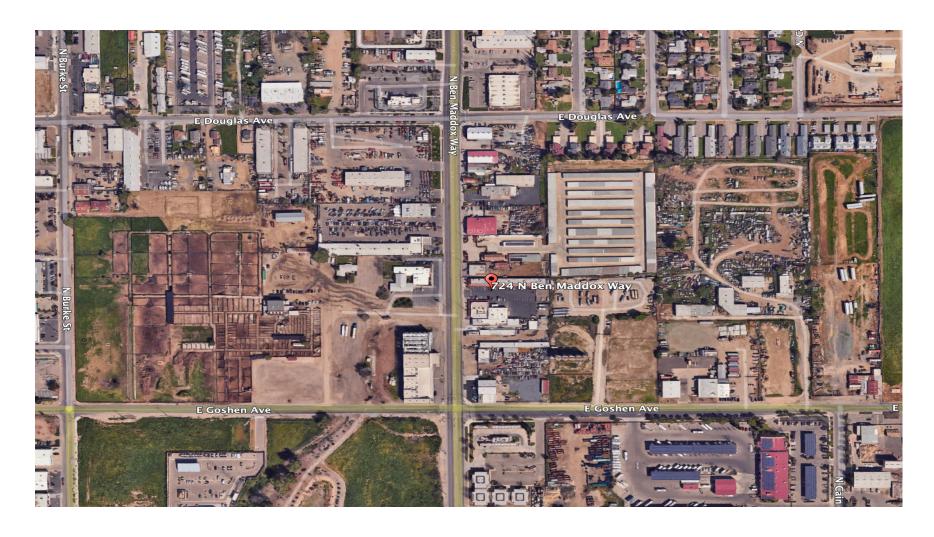

m

Matt Graham Lic# 01804235

Joe Silva Lic#01225765 559.901.3616

#### **PROPERTY DETAILS**

Address: 724 N Ben Maddox Way | Visalia, CA

**APN:** 098-150-040

**Building Size:** 6,725 +/- Sq. Ft. Total

**Lot Size:** 20,038 +/- Sq. Ft.

**Zoning** CSO

**Sales Price** \$824,900.00



#### **Additional Comments:**

Great owner user opportunity - flex office/retail building with multiple suites. Ample onsite parking. The property is well located on busy Ben Maddox Way - minutes from downtown Visalia and also located near the future City of Visalia Civic Center. Please call for further details.



to learn more, visit: www.mdgre.com

1005 N Demaree Street Visalia, California 93291 O | 559.754.3020

### **SITE PLAN**



## **TRAFFIC MAP**



#### **LOCATION MAP**



### **PROPERTY LAYOUT**



### **PROPERTY PHOTOS**







# **PROPERTY PHOTOS**







### PROPERTY LAYOUT