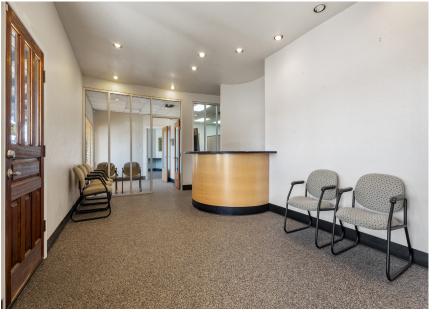

01.3616

#### **PROPERTY DETAILS**

Address: 724 N Ben Maddox Way | Visalia, CA

**APN:** 098-150-040

**Building Size:** 6,725 +/- Sq. Ft. Total

**Lot Size:** 20,038 +/- Sq. Ft.

**Zoning** CSO

**Sales Price** \$824,900.00



#### **Additional Comments:**

Great owner user opportunity - flex office/retail building with multiple suites. Ample onsite parking. The property is well located on busy Ben Maddox Way - minutes from downtown Visalia and also located near the future City of Visalia Civic Center. Please call for further details.



to learn more, visit: www.mdgre.com

1005 N Demaree Street Visalia, California 93291 O | 559.754.3020

### **SITE PLAN**



## **TRAFFIC MAP**



#### **LOCATION MAP**



### **PROPERTY LAYOUT**



### **PROPERTY PHOTOS**







# **PROPERTY PHOTOS**







### PROPERTY LAYOUT