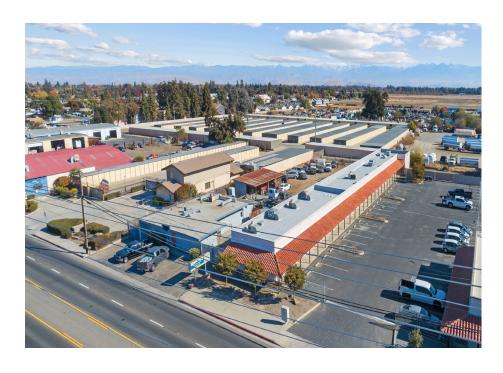

724 N Ben Maddox Way | Visalia, CA

Property For Sale

1005 N Demaree Street Visalia, California 93291 O | 559.754.3020 F | 559.429.4016 www.mdgre.com

GRAHAM & ASSOCIATES

to learn more, visit: www.mdgre.com

Matt Graham Lic# 01804235

Joe Silva Lic#01225765 559.901.3616

#### **PROPERTY DETAILS**

Address: 724 N Ben Maddox Way | Visalia, CA

**APN:** 098-150-040

**Building Size:** 6,725 +/- Sq. Ft. Total

**Lot Size:** 20,038 +/- Sq. Ft.

**Zoning** CSO

**Sales Price** \$824,900.00



#### **Additional Comments:**

Great owner user opportunity - flex office/retail building with multiple suites. Ample onsite parking. The property is well located on busy Ben Maddox Way - minutes from downtown Visalia and also located near the future City of Visalia Civic Center. Please call for further details.



to learn more, visit: www.mdgre.com

1005 N Demaree Street Visalia, California 93291 O | 559.754.3020

### **SITE PLAN**



## **TRAFFIC MAP**



#### **LOCATION MAP**



### **PROPERTY LAYOUT**



### **PROPERTY PHOTOS**







# **PROPERTY PHOTOS**







### PROPERTY LAYOUT