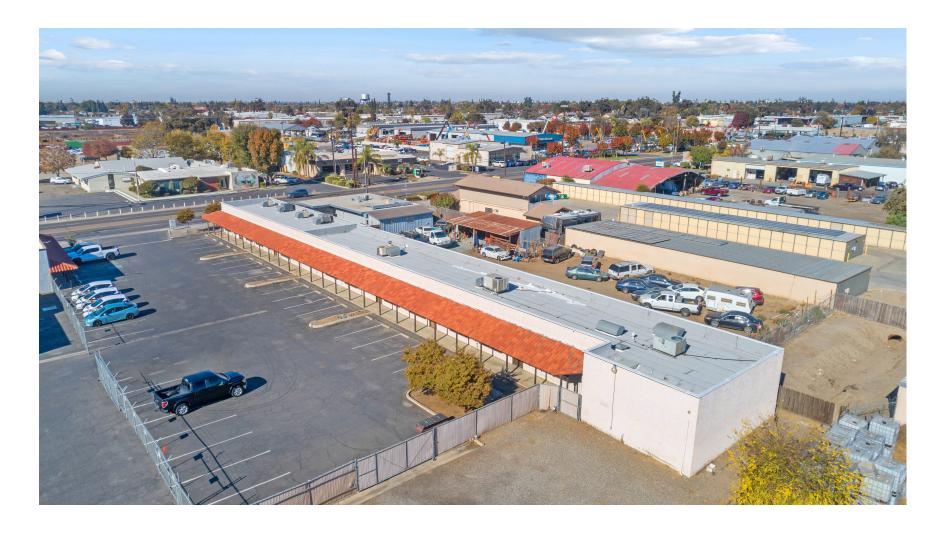

DETAILS**

Address: 724 N Ben Maddox Way | Visalia, CA

**APN:** 098-150-040

**Building Size:** 6,725 +/- Sq. Ft. Total

**Lot Size:** 20,038 +/- Sq. Ft.

**Zoning** CSO

**Sales Price** \$824,900.00



#### **Additional Comments:**

Great owner user opportunity - flex office/retail building with multiple suites. Ample onsite parking. The property is well located on busy Ben Maddox Way - minutes from downtown Visalia and also located near the future City of Visalia Civic Center. Please call for further details.



to learn more, visit: www.mdgre.com

1005 N Demaree Street Visalia, California 93291 O | 559.754.3020

### **SITE PLAN**



## **TRAFFIC MAP**



#### **LOCATION MAP**



### **PROPERTY LAYOUT**



### **PROPERTY PHOTOS**







# **PROPERTY PHOTOS**







### PROPERTY LAYOUT