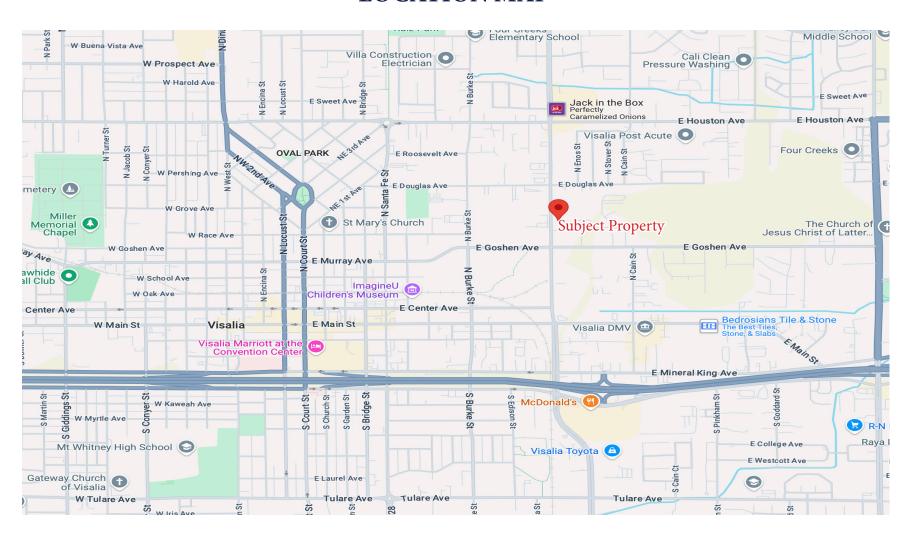

n more, visit: www.mdgre.com

Matt Graham Lic# 01804235

Joe Silva Lic#01225765 559.901.3616

#### **PROPERTY DETAILS**

Address: 724 N Ben Maddox Way | Visalia, CA

**APN:** 098-150-040

**Building Size:** 6,725 +/- Sq. Ft. Total

**Lot Size:** 20,038 +/- Sq. Ft.

**Zoning** CSO

**Sales Price** \$824,900.00



#### **Additional Comments:**

Great owner user opportunity - flex office/retail building with multiple suites. Ample onsite parking. The property is well located on busy Ben Maddox Way - minutes from downtown Visalia and also located near the future City of Visalia Civic Center. Please call for further details.



to learn more, visit: www.mdgre.com

1005 N Demaree Street Visalia, California 93291 O | 559.754.3020

### **SITE PLAN**



## **TRAFFIC MAP**



#### **LOCATION MAP**



### **PROPERTY LAYOUT**



### **PROPERTY PHOTOS**







# **PROPERTY PHOTOS**







### PROPERTY LAYOUT