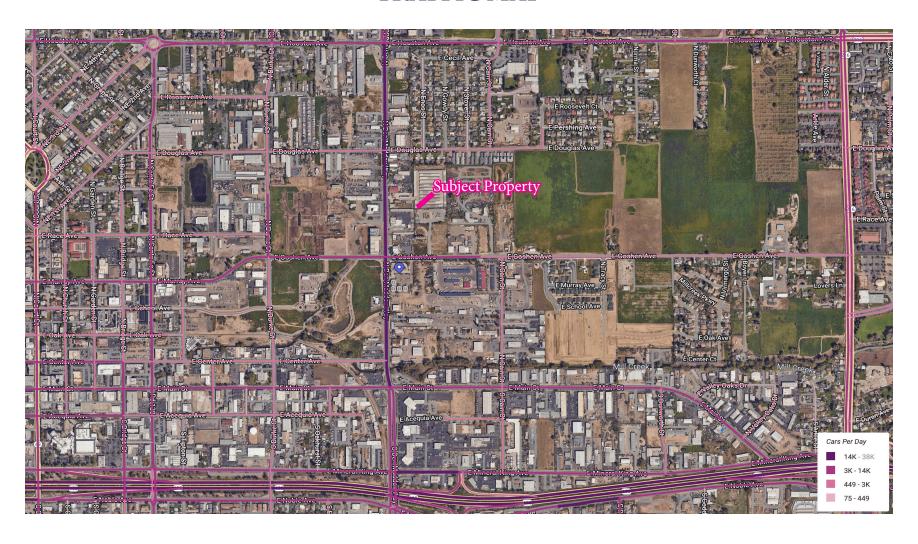

HAM & ASSOCIATES

to learn more, visit: www.mdgre.com

Matt Graham Lic# 01804235

Joe Silva Lic#01225765 559.901.3616

#### **PROPERTY DETAILS**

Address: 724 N Ben Maddox Way | Visalia, CA

**APN:** 098-150-040

**Building Size:** 6,725 +/- Sq. Ft. Total

**Lot Size:** 20,038 +/- Sq. Ft.

**Zoning** CSO

**Sales Price** \$824,900.00



#### **Additional Comments:**

Great owner user opportunity - flex office/retail building with multiple suites. Ample onsite parking. The property is well located on busy Ben Maddox Way - minutes from downtown Visalia and also located near the future City of Visalia Civic Center. Please call for further details.



to learn more, visit: www.mdgre.com

1005 N Demaree Street Visalia, California 93291 O | 559.754.3020

### **SITE PLAN**



## **TRAFFIC MAP**



#### **LOCATION MAP**



### **PROPERTY LAYOUT**



### **PROPERTY PHOTOS**







# **PROPERTY PHOTOS**







### PROPERTY LAYOUT