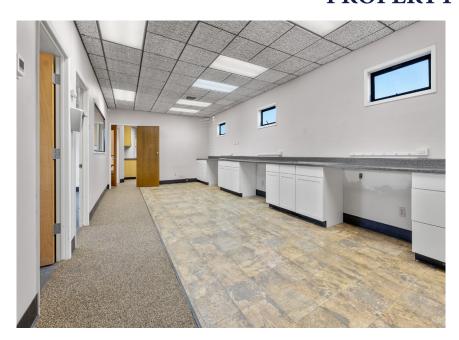

.901.3616

#### **PROPERTY DETAILS**

Address: 724 N Ben Maddox Way | Visalia, CA

**APN:** 098-150-040

**Building Size:** 6,725 +/- Sq. Ft. Total

**Lot Size:** 20,038 +/- Sq. Ft.

**Zoning** CSO

**Sales Price** \$824,900.00



#### **Additional Comments:**

Great owner user opportunity - flex office/retail building with multiple suites. Ample onsite parking. The property is well located on busy Ben Maddox Way - minutes from downtown Visalia and also located near the future City of Visalia Civic Center. Please call for further details.



to learn more, visit: www.mdgre.com

1005 N Demaree Street Visalia, California 93291 O | 559.754.3020

### **SITE PLAN**



## **TRAFFIC MAP**



#### **LOCATION MAP**



### **PROPERTY LAYOUT**



### **PROPERTY PHOTOS**







# **PROPERTY PHOTOS**







### PROPERTY LAYOUT