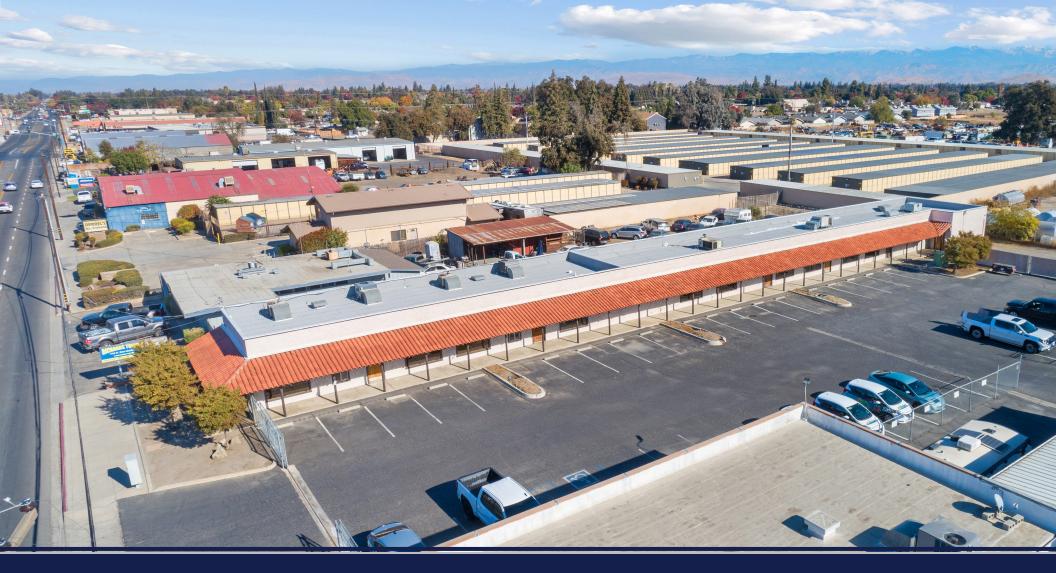

724 N Ben Maddox Way | Visalia, CA

Property For Sale

1005 N Demaree Street Visalia, California 93291 O | 559.754.3020 F | 559.429.4016 www.mdgre.com

GRAHAM & ASSOCIATES

to learn more, visit: www.mdgre.com

Matt Graham Lic# 01804235

Joe Silva Lic#01225765 559.901.3616

#### **PROPERTY DETAILS**

Address: 724 N Ben Maddox Way | Visalia, CA

**APN:** 098-150-040

**Building Size:** 6,725 +/- Sq. Ft. Total

**Lot Size:** 20,038 +/- Sq. Ft.

**Zoning** CSO

**Sales Price** \$824,900.00



#### **Additional Comments:**

Great owner user opportunity - flex office/retail building with multiple suites. Ample onsite parking. The property is well located on busy Ben Maddox Way - minutes from downtown Visalia and also located near the future City of Visalia Civic Center. Please call for further