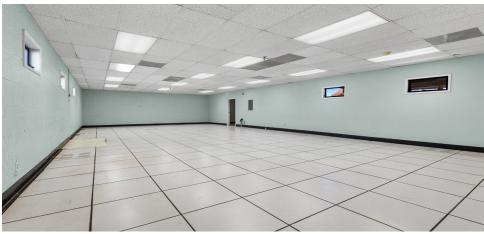

.3616

#### **PROPERTY DETAILS**

Address: 724 N Ben Maddox Way | Visalia, CA

**APN:** 098-150-040

**Building Size:** 6,725 +/- Sq. Ft. Total

**Lot Size:** 20,038 +/- Sq. Ft.

**Zoning** CSO

**Sales Price** \$824,900.00



#### **Additional Comments:**

Great owner user opportunity - flex office/retail building with multiple suites. Ample onsite parking. The property is well located on busy Ben Maddox Way - minutes from downtown Visalia and also located near the future City of Visalia Civic Center. Please call for further details.



to learn more, visit: www.mdgre.com

1005 N Demaree Street Visalia, California 93291 O | 559.754.3020

### **SITE PLAN**



## **TRAFFIC MAP**



#### **LOCATION MAP**



### **PROPERTY LAYOUT**



### **PROPERTY PHOTOS**







# **PROPERTY PHOTOS**







### PROPERTY LAYOUT