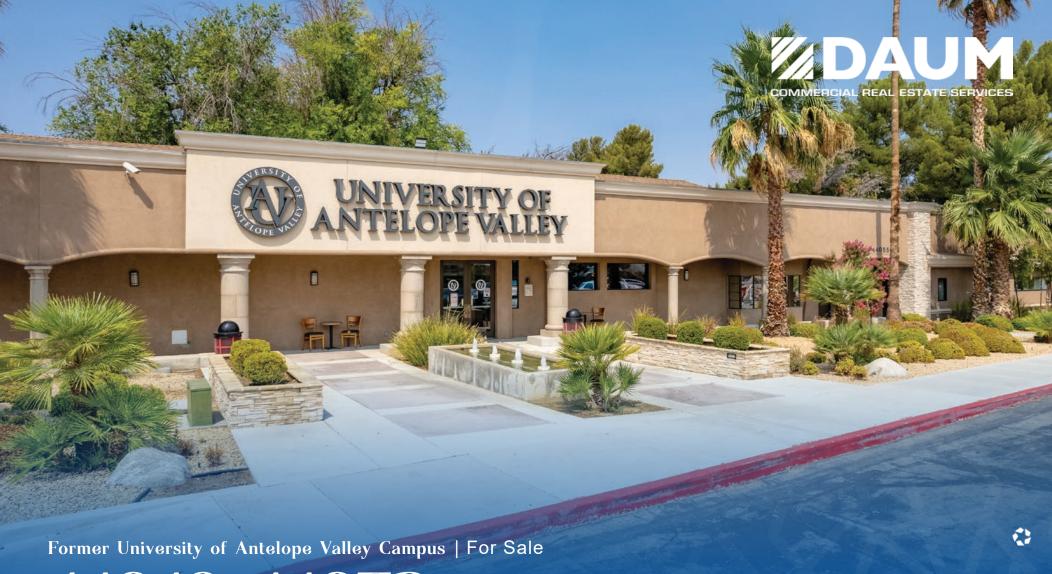

## 44049-44073 SIERRA HWY.

LANCASTER | CA

FOR MORE INFORMATION PLEASE CONTACT:

## **PROPERTY HIGHLIGHTS**

87,598 SF AVAILABLE

280,440 SF LOT SIZE

SINGLE TENANT

1955 & 1977 YEAR BUILT

297 PARKING

C3-B1 ZONING

LA COUNTY OUTLYING AREA