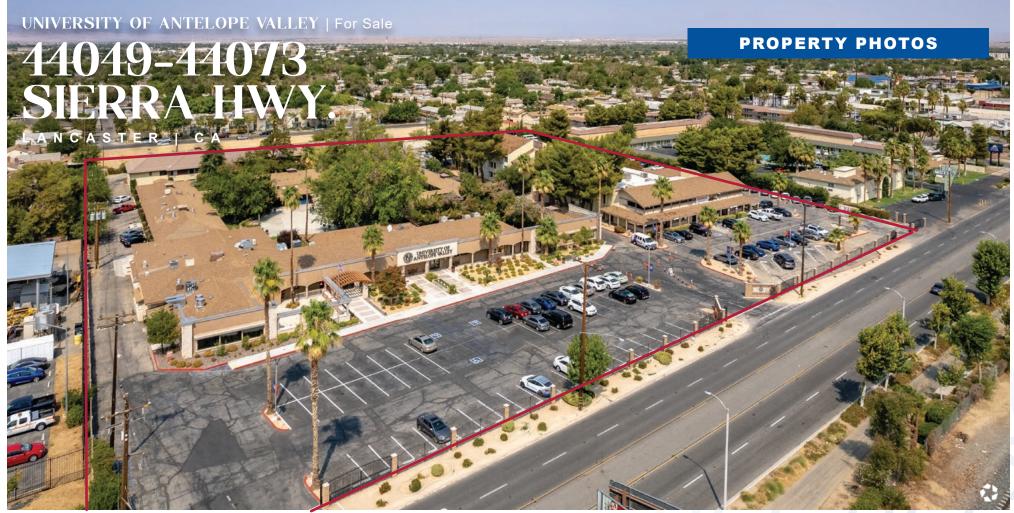

## 44049-44073 SIERRA HWY.

LANCASTER | CA

FOR MORE INFORMATION PLEASE CONTACT:

## **PROPERTY HIGHLIGHTS**

87,598 SF AVAILABLE

280,440 SF LOT SIZE

SINGLE TENANT

1955 & 1977 YEAR BUILT

297 PARKING

C3-B1 ZONING

LA COUNTY OUTLYING AREA

1-3 STORY BUILDING

3132013005 3132013008 APN