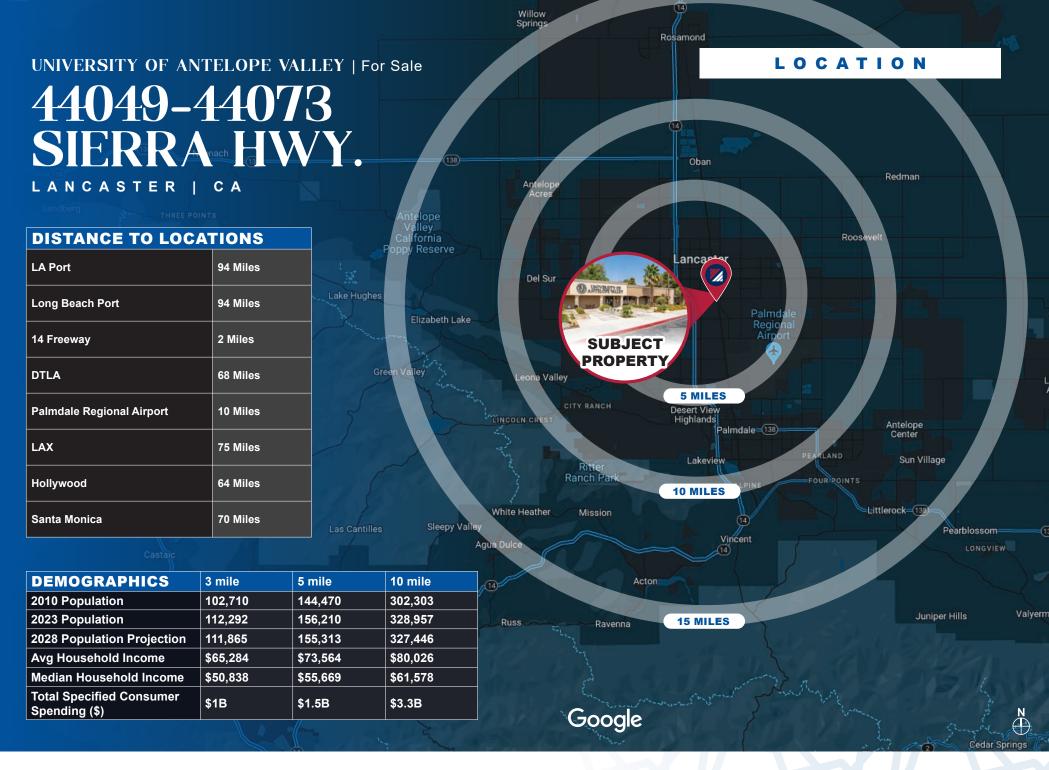

## 44049-44073 SIERRA HWY.

LANCASTER | CA

FOR MORE INFORMATION PLEASE CONTACT: