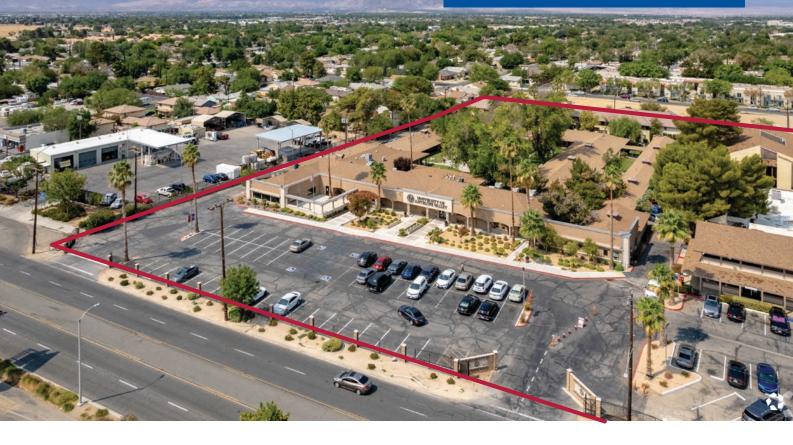

## **PROPERTY HIGHLIGHTS**

87,598 SF AVAILABLE

280,440 SF LOT SIZE

SINGLE TENANT

1955 & 1977 YEAR BUILT

297 PARKING

C3-B1 ZONING

LA COUNTY OUTLYING AREA

1-3 STORY BUILDING

3132013005 3132013008 APN