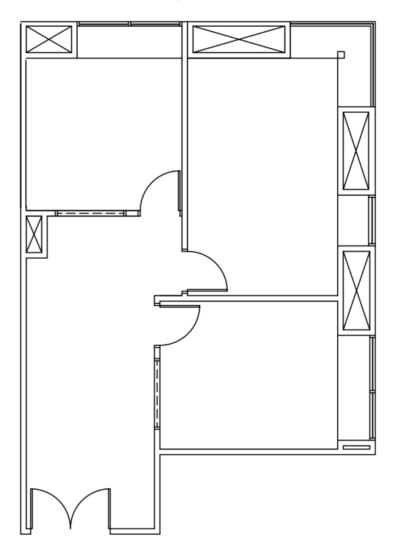

## **OFFICE SPACE FOR LEASE**

546 SF - 1,189 SF of Office Space Available



#### **30011 IVY GLENN, LAGUNA NIGUEL**





### **Availabilities:**

Suite Size

120 1,054 SF

202A 590 SF

202B 591 SF

#### **Features:**

- -Office suites from 500 sf to 1200 sf
- -Common areas have been newly renovated
- -Office Building is professionally managed
- -Suites contain new paint and carpet and are move in ready.
- -Adjacent to the Laguna Niguel Post Office
- -Centrally Located in Laguna Niguel
- -4 miles from the 73 Tollroad at La Paz Road entrance.
- -Adjacent to the Laguna Niguel Post Office
- -Close to shopping, restaurants, public transportation, and Dana Point Harbor.
- -Within walking distance to Starbucks, 3 cleaners, 2 grocery stores eateries.



## **Suite 120**

1,054 SF



### **30011 IVY GLENN, LAGUNA NIGUEL**



### **Suite 202A**

590 SF



### **30011 IVY GLENN, LAGUNA NIGUEL**



### Suite 202B

591 SF



### **30011 IVY GLENN, LAGUNA NIGUEL**