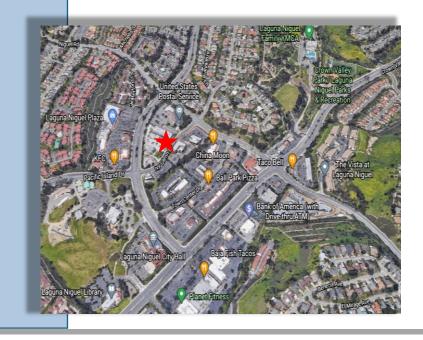

#### **Features:**

- -Office suites from 500 sf to 1200 sf
- -Common areas have been newly renovated
- -Office Building is professionally managed
- -Suites contain new paint and carpet and are move in ready.
- -Adjacent to the Laguna Niguel Post Office
- -Centrally Located in Laguna Niguel
- -4 miles from the 73 Tollroad at La Paz Road entrance.
- -Adjacent to the Laguna Niguel Post Office
- -Close to shopping, restaurants, public transportation, and Dana Point Harbor.
- -Within walking distance to Starbucks, 3 cleaners, 2 grocery stores eateries.