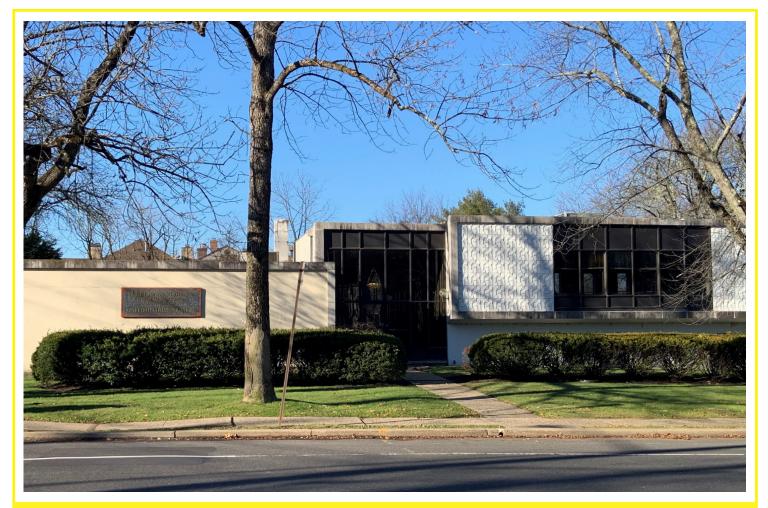

# 309 South Street

NEW PROVIDENCE, NJ

Available Space: 2,200 SF 1475 SF 1,710 SF

- Details: Generous parking
  - · Well laid out office suites
  - Great visibility
  - Zoned C1

Location: In close proximity to Routes 22 and 78, walking distance to Murray Hill Train Station