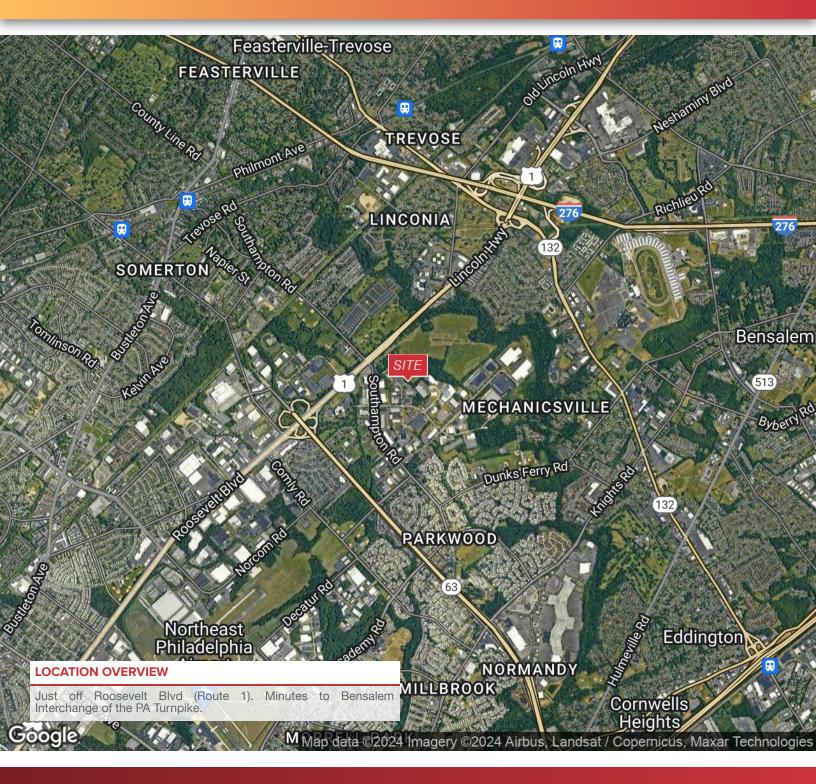

2705 Black Lake Place, Philadelphia, PA 19154

OFFICE

5,771 SF

lease within industrial / flex building in Northeast Philadelphia. Just off Roosevelt Blvd (Route 1). Minutes to Bensalem Interchange of the PA Turnpike.