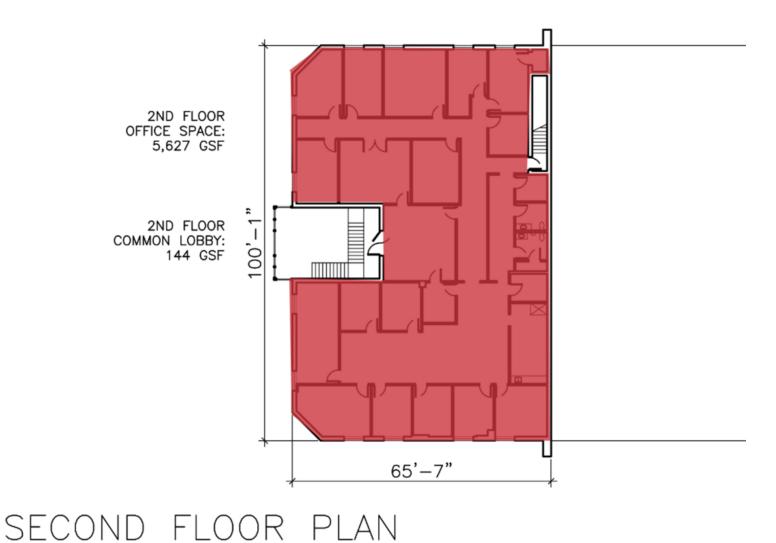

2705 Black Lake Place, Philadelphia, PA 19154

OFFICE

5,771 SF

lease within industrial / flex building in Northeast Philadelphia. Just off Roosevelt Blvd (Route 1). Minutes to Bensalem Interchange of the PA Turnpike.

- 16 private offices
- · 2 individual bathrooms
- 1 conference room
- 1 kitchenette
- · Large entrance with reception