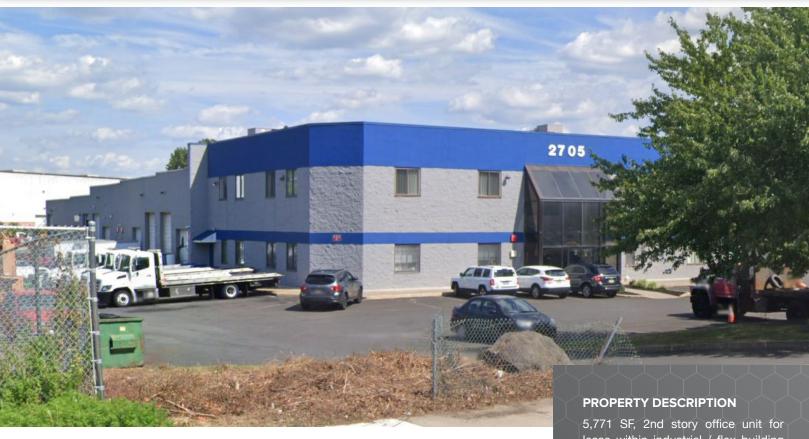

2705 Black Lake Place, Philadelphia, PA 19154

OFFICE

5,771 SF

lease within industrial / flex building in Northeast Philadelphia. Just off Roosevelt Blvd (Route 1). Minutes to Bensalem Interchange of the PA Turnpike.

## **N**/IMertz

2705 Black Lake Place, Philadelphia, PA 19154

**FOR LEASE** 

**OFFICE** 