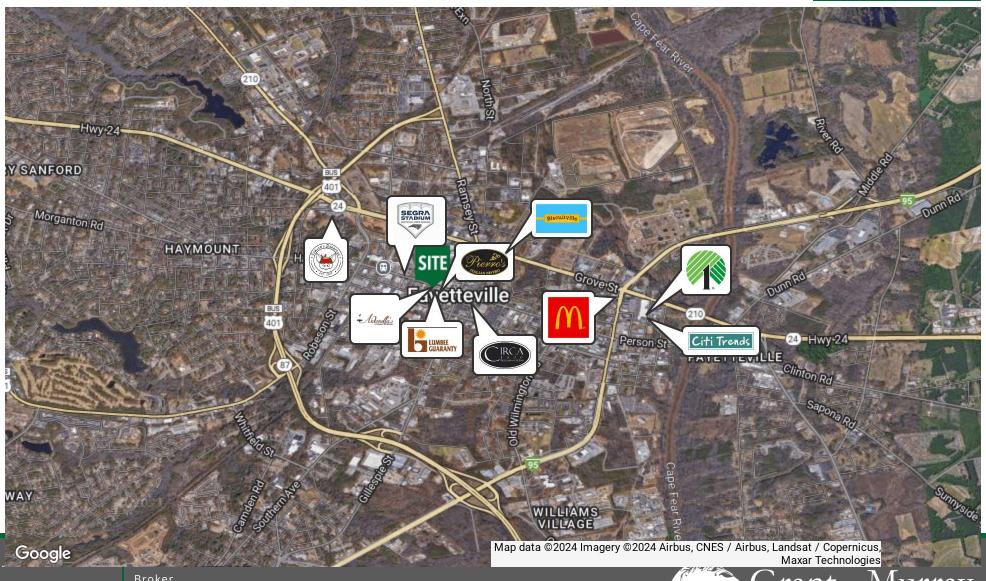

#### **LOCATION OVERVIEW**

This commercial building is located on Hay St in the beautiful historic district of Downtown Fayetteville. Downtown Fayetteville is centrally located within the Fayetteville MSA making it easily accessible to the region and a 10-15 minute drive from the Fort Bragg gates. Within walking distance of the building are numerous restaurants, retailers, and the new Segra baseball stadium.

### RETAILER MAP (L)

Broker
O: 910.829.1617 x208
C: 919.920.2140
susan@grantmurrayre.com