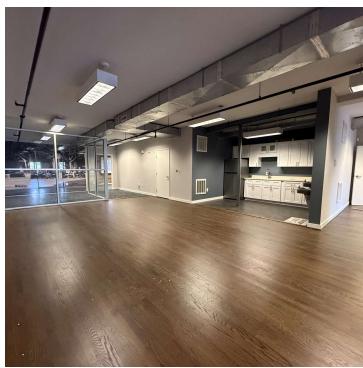

#### **PROPERTY OVERVIEW**

This second-floor suite in Downtown Fayetteville provides a spacious commercial space of around 4,200 square feet. It includes private offices, open areas, a kitchen, and accessible restrooms. The interior features modern touches like new hardwood floors, glass offices, and brick walls. Updated facilities, such as modern restrooms and a kitchen, add functionality. The suite offers a nice view of downtown Fayetteville through large windows and is conveniently located above Pierro's Italian Restaurant. With a mix of style, practicality, and a prime location, it's an appealing option for businesses looking for a dynamic workspace.

### ADDITIONAL PHOTOS

for more information

SUSAN EVANS

Broker

O: 910.829.1617 x208 C: 919.920.2140

susan@grantmurrayre.com