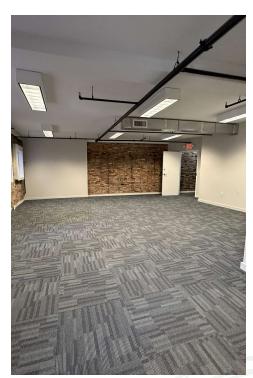

#### **PROPERTY OVERVIEW**

This second-floor suite in Downtown Fayetteville provides a spacious commercial space of around 4,200 square feet. It includes private offices, open areas, a kitchen, and accessible restrooms. The interior features modern touches like new hardwood floors, glass offices, and brick walls. Updated facilities, such as modern restrooms and a kitchen, add functionality. The suite offers a nice view of downtown Fayetteville through large windows and is conveniently located above Pierro's Italian Restaurant. With a mix of style, practicality, and a prime location, it's an appealing option for businesses looking for a dynamic workspace.

### ADDITIONAL PHOTOS

for more information

SUSAN EVANS

Broker

O: 910.829.1617 x208 C: 919.920.2140

susan@grantmurrayre.com