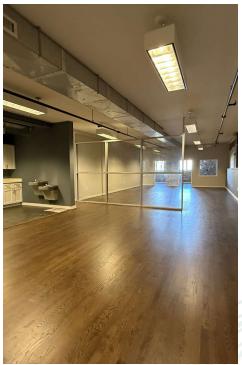

#### **PROPERTY OVERVIEW**

This second-floor suite in Downtown Fayetteville provides a spacious commercial space of around 4,200 square feet. It includes private offices, open areas, a kitchen, and accessible restrooms. The interior features modern touches like new hardwood floors, glass offices, and brick walls. Updated facilities, such as modern restrooms and a kitchen, add functionality. The suite offers a nice view of downtown Fayetteville through large windows and is conveniently located above Pierro's Italian Restaurant. With a mix of style, practicality, and a prime location, it's an appealing option for businesses looking for a dynamic workspace.

### ADDITIONAL PHOTOS

for more information

SUSAN EVANS

Broker

O: 910.829.1617 x208 C: 919.920.2140

susan@grantmurrayre.com