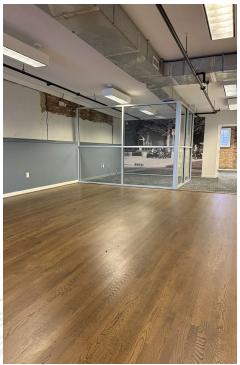

#### **PROPERTY OVERVIEW**

This second-floor suite in Downtown Fayetteville provides a spacious commercial space of around 4,200 square feet. It includes private offices, open areas, a kitchen, and accessible restrooms. The interior features modern touches like new hardwood floors, glass offices, and brick walls. Updated facilities, such as modern restrooms and a kitchen, add functionality. The suite offers a nice view of downtown Fayetteville through large windows and is conveniently located above Pierro's Italian Restaurant. With a mix of style, practicality, and a prime location, it's an appealing option for businesses looking for a dynamic workspace.

### ADDITIONAL PHOTOS

for more information

SUSAN EVANS

Broker

O: 910.829.1617 x208 C: 919.920.2140

susan@grantmurrayre.com