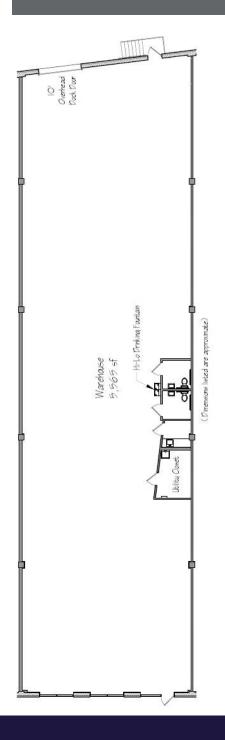

#### 5,980 SF FOR LEASE

## **5655 GENERAL WASHINGTON DRIVE**

#### SUITE F | ALEXANDRIA, VIRGINIA

# CUSHMAN & WAKEFIELD



# **Property Highlights**

- 5,980 SF
- Available now
- One (1) dock
- 18' clear height
- Stable ownership
- I-5 Zoning
- Great Beltway Location



#### 5,980 SF FOR LEASE

### **5655 GENERAL WASHINGTON DRIVE**

#### SUITE F | ALEXANDRIA, VIRGINIA

## CUSHMAN & WAKEFIELD

Floor Plan



#### For more information, please contact:

Jon Lawrence

Executive Director +1 703 847 2787 jon.lawrence@cushwake.com Ed Zaptin Senior Director +1 703 847 2730 ed.zaptin@cushwake.com Shane Keeton Brokerage Specialist +1 703 847 2784

shane.keeton@cushwake.com



©2024 Cushman & Wakefield. All rights reserved. The information contained in this communication is strictly confidential. This information has been obtained from sources believed to be reliable but has not been verified. NO WARRANTY OR REPRESENTATION, EXPRESS OR IMPLIED, IS MADE AS TO THE CONDITION OF THE PROPERTY (OR PROPERTIES) REFERENCED HEREIN OR AS TO THE ACCURACY OR COMPLETENESS OF THE INFORMATION CONTAINED HEREIN, AND SAME IS SUBMITTED SUBJECT TO ERRORS, OMISSIONS, CHANGE OF PRICE, RENTAL OR OTHER CONDITIONS, WITHDRAWAL W