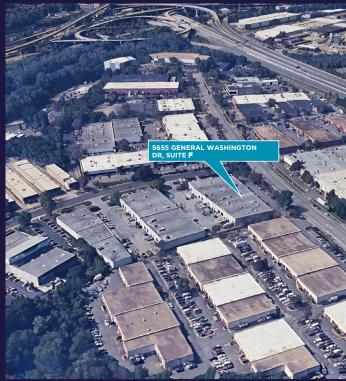

#### 5,980 SF FOR LEASE

## **5655 GENERAL WASHINGTON DRIVE**

#### SUITE F | ALEXANDRIA, VIRGINIA