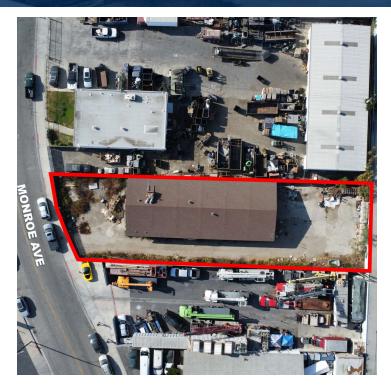

## **PROPERTY HIGHLIGHTS:**

- ±4,000 SF Freestanding Warehouse
- ±13,068 SF Parcel (0.30 AC)
- One (1) GL Door (20' x 10')
- Large Fenced Yard
- Minimal Office
- 100% Free-Span Warehouse
- Two Electrical Meters: 100 Amps (277/480v) 200 Amps (120/208v)