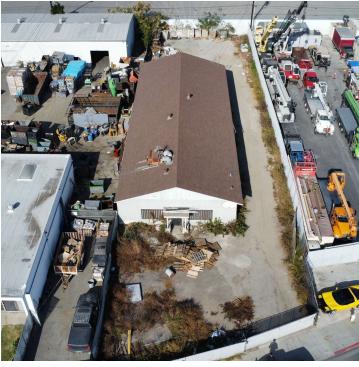

## 4,000 SF FOR SALE

SMALL FREESTANDING WAREHOUSE WITH FENCED YARD

## **PROPERTY HIGHLIGHTS:**

- ±4,000 SF Freestanding Warehouse
- ±13,068 SF Parcel (0.30 AC)
- One (1) GL Door (20' x 10')
- Large Fenced Yard
- Minimal Office
- 100% Free-Span Warehouse
- Two Electrical Meters: 100 Amps (277/480v) 200 Amps (120/208v)