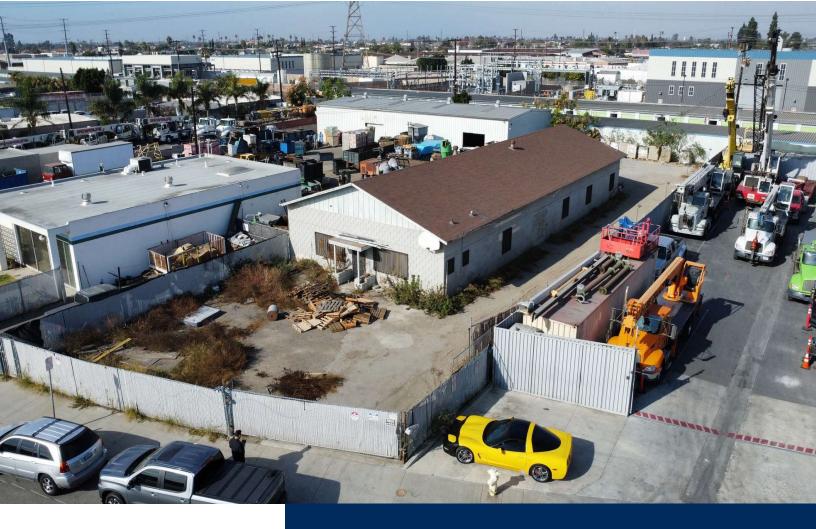

## 4,000 SF FOR SALE

SMALL FREESTANDING WAREHOUSE WITH FENCED YARD

## **PROPERTY HIGHLIGHTS:**

- ±4,000 SF Freestanding Warehouse
- ±13,068 SF Parcel (0.30 AC)
- One (1) GL Door (20' x 10')
- Large Fenced Yard
- Minimal Office
- 100% Free-Span Warehouse
- Two Electrical Meters: 100 Amps (277/480v) 200 Amps (120/208v)