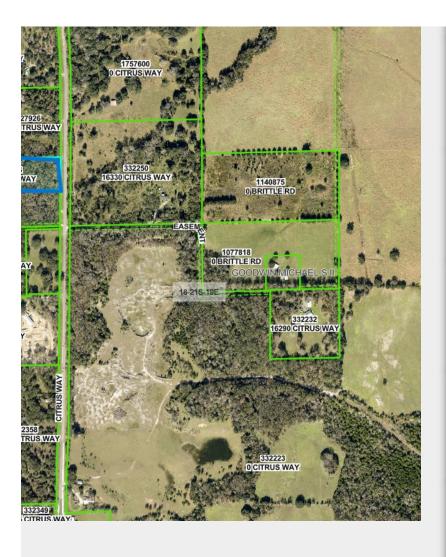

**0 Citrus Way** 0 Citrus Way, Brooksville, FL 34614

April Cannon Century 21 Alliance Realty 7615 Horse Lake Rd,Brooksville, FL 34601 april.bville@gmail.com (352) 686-0000

| Price:              | \$837,500                 |
|---------------------|---------------------------|
| Property Type:      | Land                      |
| Property Subtype:   | Residential               |
| Proposed Use:       | Agricultural              |
| Sale Type:          | Investment or Owner User  |
| Total Lot Size:     | 18.00 AC                  |
| No. Lots:           | 1                         |
| Zoning Description: | AG                        |
| APN / Parcel ID:    | R18 421 19 0000 0030 0010 |
|                     |                           |

#### **0 Citrus Way**

\$837,500

"Ocean Front of the forest"! 18 Pristine acres located directly on State Forest. Your backyard will be 1000 acres of peace and quiet. Located just minutes east of Suncoast Parkway and Cabot Citrus (Formerly World Woods) Golf Course. This is the dream site you were looking for with a location you could only hope for. This site has potential to be that family compound that is getting harder and harder to find. Potential exists for 2 to 7 homesites. If you were looking for that "one of kind" special place to call home, stop looking, you found it. Lots of large hardwoods, paved road frontage, property is a tranquil, peaceful, paradise....

#### 0 Citrus Way, Brooksville, FL 34614

"Ocean Front of the forest"! 18 Pristine acres located directly on State Forest. Your backyard will be 1000 acres of peace and quiet. Located just minutes east of Suncoast Parkway and Cabot Citrus (Formerly World Woods) Golf Course. This is the dream site you were looking for with a location you could only hope for. This site has potential to be that family compound that is getting harder and harder to find. Potential exists for 2 to 7 homesites. If you were looking for that "one of kind" special place to call home, stop looking, you found it. Lots of large hardwoods, paved road frontage, property is a tranquil, peaceful, paradise.