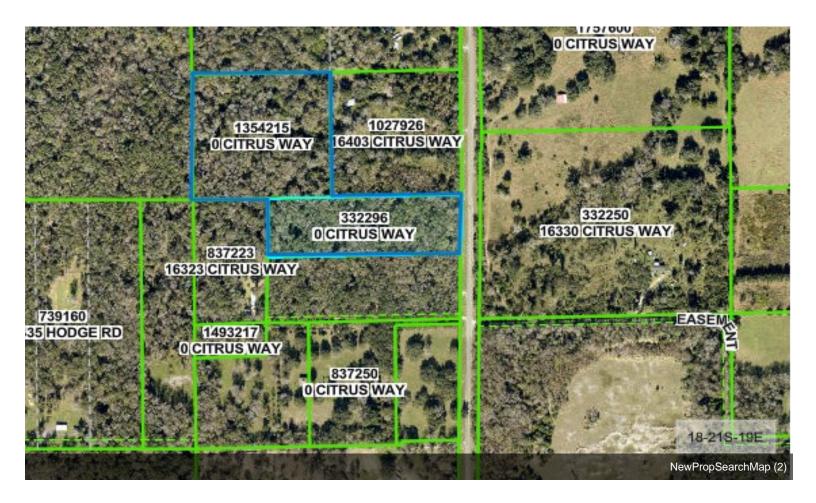

**0 Citrus Way** 0 Citrus Way, Brooksville, FL 34614

April Cannon Century 21 Alliance Realty 7615 Horse Lake Rd,Brooksville, FL 34601 april.bville@gmail.com (352) 686-0000

| Price:              | \$837,500                 |
|---------------------|---------------------------|
| Property Type:      | Land                      |
| Property Subtype:   | Residential               |
| Proposed Use:       | Agricultural              |
| Sale Type:          | Investment or Owner User  |
| Total Lot Size:     | 18.00 AC                  |
| No. Lots:           | 1                         |
| Zoning Description: | AG                        |
| APN / Parcel ID:    | R18 421 19 0000 0030 0010 |
|                     |                           |

#### **0 Citrus Way**

\$837,500

"Ocean Front of the forest"! 18 Pristine acres located directly on State Forest. Your backyard will be 1000 acres of peace and quiet. Located just minutes east of Suncoast Parkway and Cabot Citrus (Formerly World Woods) Golf Course. This is the dream site you were looking for with a location you could only hope for. This site has potential to be that family compound that is getting harder and harder to find. Potential exists for 2 to 7 homesites. If you were looking for that "one of kind" special place to call home, stop looking, you found it. Lots of large hardwoods, paved road frontage, property is a tranquil, peaceful, paradise....

#### 0 Citrus Way, Brooksville, FL 34614

"Ocean Front of the forest"! 18 Pristine acres located directly on State Forest. Your backyard will be 1000 acres of peace and quiet. Located just minutes east of Suncoast Parkway and Cabot Citrus (Formerly World Woods) Golf Course. This is the dream site you were looking for with a location you could only hope for. This site has potential to be that family compound that is getting harder and harder to find. Potential exists for 2 to 7 homesites. If you were looking for that "one of kind" special place to call home, stop looking, you found it. Lots of large hardwoods, paved road frontage, property is a tranquil, peaceful, paradise.