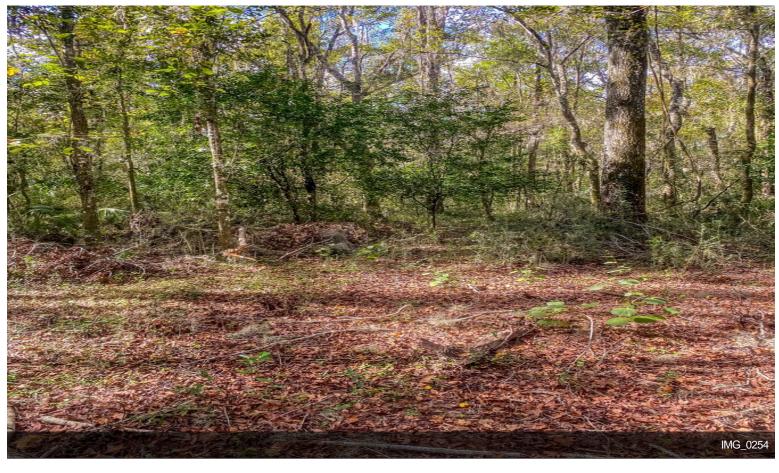

#### **0 Citrus Way**

\$837,500

"Ocean Front of the forest"! 18 Pristine acres located directly on State Forest. Your backyard will be 1000 acres of peace and quiet. Located just minutes east of Suncoast Parkway and Cabot Citrus (Formerly World Woods) Golf Course. This is the dream site you were looking for with a location you could only hope for. This site has potential to be that family compound that is getting harder and harder to find. Potential exists for 2 to 7 homesites. If you were looking for that "one of kind" special place to call home, stop looking, you found it. Lots of large hardwoods, paved road frontage, property is a tranquil, peaceful, paradise....

- 18 pristine acres
- Backs up to Wildlife Management area
- · Perfect for a family compound

#### 0 Citrus Way, Brooksville, FL 34614

"Ocean Front of the forest"! 18 Pristine acres located directly on State Forest. Your backyard will be 1000 acres of peace and quiet. Located just minutes east of Suncoast Parkway and Cabot Citrus (Formerly World Woods) Golf Course. This is the dream site you were looking for with a location you could only hope for. This site has potential to be that family compound that is getting harder and harder to find. Potential exists for 2 to 7 homesites. If you were looking for that "one of kind" special place to call home, stop looking, you found it. Lots of large hardwoods, paved road frontage, property is a tranquil, peaceful, paradise.