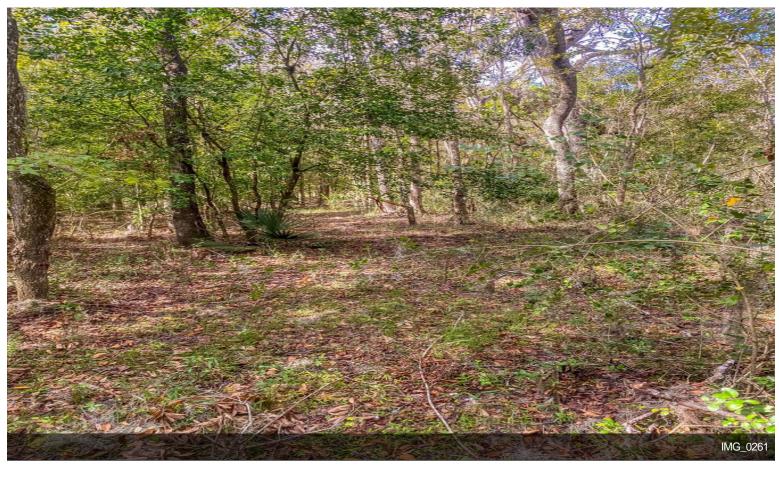

#### **0 Citrus Way**

\$837,500

"Ocean Front of the forest"! 18 Pristine acres located directly on State Forest. Your backyard will be 1000 acres of peace and quiet. Located just minutes east of Suncoast Parkway and Cabot Citrus (Formerly World Woods) Golf Course. This is the dream site you were looking for with a location you could only hope for. This site has potential to be that family compound that is getting harder and harder to find. Potential exists for 2 to 7 homesites. If you were looking for that "one of kind" special place to call home, stop looking, you found it. Lots of large hardwoods, paved road frontage, property is a tranquil, peaceful, paradise....

#### 0 Citrus Way, Brooksville, FL 34614

"Ocean Front of the forest"! 18 Pristine acres located directly on State Forest. Your backyard will be 1000 acres of peace and quiet. Located just minutes east of Suncoast Parkway and Cabot Citrus (Formerly World Woods) Golf Course. This is the dream site you were looking for with a location you could only hope for. This site has potential to be that family compound that is getting harder and harder to find. Potential exists for 2 to 7 homesites. If you were looking for that "one of kind" special place to call home, stop looking, you found it. Lots of large hardwoods, paved road frontage, property is a tranquil, peaceful, paradise.