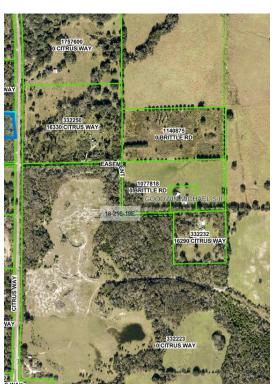

**0 Citrus Way** 0 Citrus Way, Brooksville, FL 34614

April Cannon Century 21 Alliance Realty 7615 Horse Lake Rd,Brooksville, FL 34601 april.bville@gmail.com (352) 686-0000

| Price:              | \$837,500                 |
|---------------------|---------------------------|
| Property Type:      | Land                      |
| Property Subtype:   | Residential               |
| Proposed Use:       | Agricultural              |
| Sale Type:          | Investment or Owner User  |
| Total Lot Size:     | 18.00 AC                  |
| No. Lots:           | 1                         |
| Zoning Description: | AG                        |
| APN / Parcel ID:    | R18 421 19 0000 0030 0010 |
|                     |                           |

#### **0 Citrus Way**

\$837,500

"Ocean Front of the forest"! 18 Pristine acres located directly on State Forest. Your backyard will be 1000 acres of peace and quiet. Located just minutes east of Suncoast Parkway and Cabot Citrus (Formerly World Woods) Golf Course. This is the dream site you were looking for with a location you could only hope for. This site has potential to be that family compound that is getting harder and harder to find. Potential exists for 2 to 7 homesites. If you were looking for that "one of kind" special place to call home, stop looking, you found it. Lots of large hardwoods, paved road frontage, property is a tranquil, peaceful, paradise....

#### 0 Citrus Way, Brooksville, FL 34614

"Ocean Front of the forest"! 18 Pristine acres located directly on State Forest. Your backyard will be 1000 acres of peace and quiet. Located just minutes east of Suncoast Parkway and Cabot Citrus (Formerly World Woods) Golf Course. This is the dream site you were looking for with a location you could only hope for. This site has potential to be that family compound that is getting harder and harder to find. Potential exists for 2 to 7 homesites. If you were looking for that "one of kind" special place to call home, stop looking, you found it. Lots of large hardwoods, paved road frontage, property is a tranquil, peaceful, paradise.