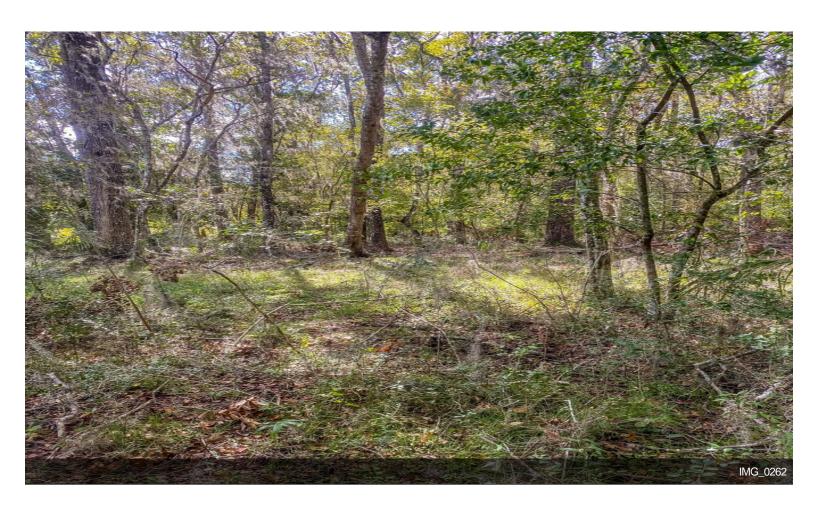

#### **0 Citrus Way**

\$837,500

"Ocean Front of the forest"! 18 Pristine acres located directly on State Forest. Your backyard will be 1000 acres of peace and quiet. Located just minutes east of Suncoast Parkway and Cabot Citrus (Formerly World Woods) Golf Course. This is the dream site you were looking for with a location you could only hope for. This site has potential to be that family compound that is getting harder and harder to find. Potential exists for 2 to 7 homesites. If you were looking for that "one of kind" special place to call home, stop looking, you found it. Lots of large hardwoods, paved road frontage, property is a tranquil, peaceful, paradise....

#### 0 Citrus Way, Brooksville, FL 34614

"Ocean Front of the forest"! 18 Pristine acres located directly on State Forest. Your backyard will be 1000 acres of peace and quiet. Located just minutes east of Suncoast Parkway and Cabot Citrus (Formerly World Woods) Golf Course. This is the dream site you were looking for with a location you could only hope for. This site has potential to be that family compound that is getting harder and harder to find. Potential exists for 2 to 7 homesites. If you were looking for that "one of kind" special place to call home, stop looking, you found it. Lots of large hardwoods, paved road frontage, property is a tranquil, peaceful, paradise.