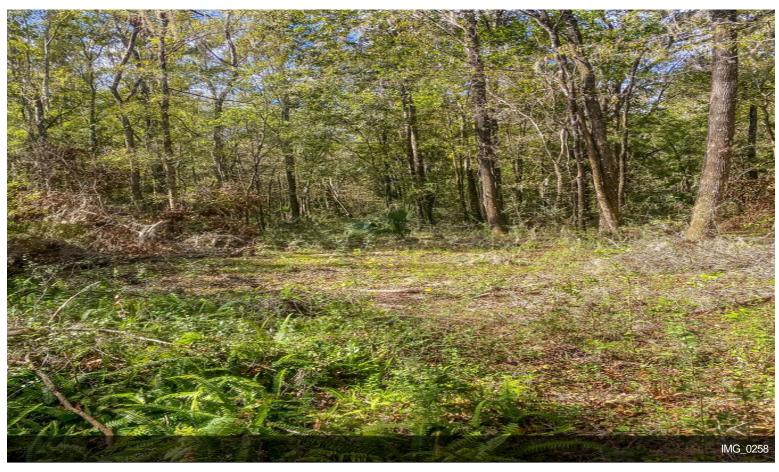

#### **0 Citrus Way**

\$837,500

"Ocean Front of the forest"! 18 Pristine acres located directly on State Forest. Your backyard will be 1000 acres of peace and quiet. Located just minutes east of Suncoast Parkway and Cabot Citrus (Formerly World Woods) Golf Course. This is the dream site you were looking for with a location you could only hope for. This site has potential to be that family compound that is getting harder and harder to find. Potential exists for 2 to 7 homesites. If you were looking for that "one of kind" special place to call home, stop looking, you found it. Lots of large hardwoods, paved road frontage, property is a tranquil, peaceful, paradise....

- 18 pristine acres
- Backs up to Wildlife Management area
- · Perfect for a family compound

#### 0 Citrus Way, Brooksville, FL 34614

"Ocean Front of the forest"! 18 Pristine acres located directly on State Forest. Your backyard will be 1000 acres of peace and quiet. Located just minutes east of Suncoast Parkway and Cabot Citrus (Formerly World Woods) Golf Course. This is the dream site you were looking for with a location you could only hope for. This site has potential to be that family compound that is getting harder and harder to find. Potential exists for 2 to 7 homesites. If you were looking for that "one of kind" special place to call home, stop looking, you found it. Lots of large hardwoods, paved road frontage, property is a tranquil, peaceful, paradise.