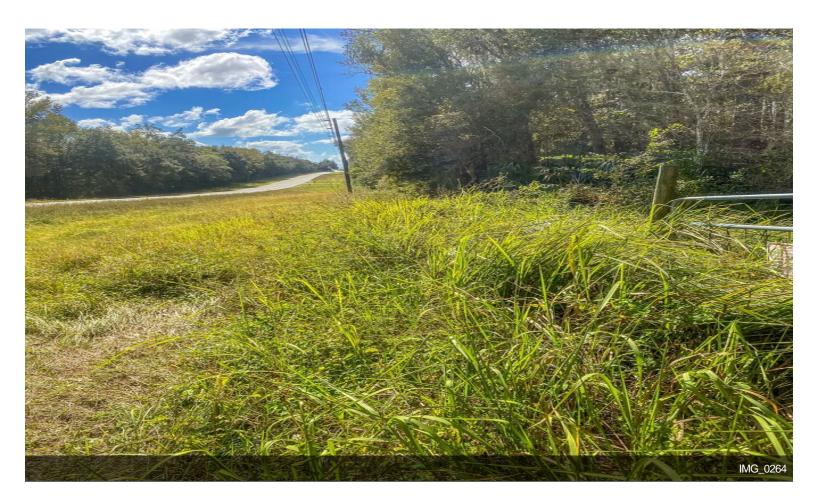

#### **0 Citrus Way**

\$837,500

"Ocean Front of the forest"! 18 Pristine acres located directly on State Forest. Your backyard will be 1000 acres of peace and quiet. Located just minutes east of Suncoast Parkway and Cabot Citrus (Formerly World Woods) Golf Course. This is the dream site you were looking for with a location you could only hope for. This site has potential to be that family compound that is getting harder and harder to find. Potential exists for 2 to 7 homesites. If you were looking for that "one of kind" special place to call home, stop looking, you found it. Lots of large hardwoods, paved road frontage, property is a tranquil, peaceful, paradise....

#### 0 Citrus Way, Brooksville, FL 34614

"Ocean Front of the forest"! 18 Pristine acres located directly on State Forest. Your backyard will be 1000 acres of peace and quiet. Located just minutes east of Suncoast Parkway and Cabot Citrus (Formerly World Woods) Golf Course. This is the dream site you were looking for with a location you could only hope for. This site has potential to be that family compound that is getting harder and harder to find. Potential exists for 2 to 7 homesites. If you were looking for that "one of kind" special place to call home, stop looking, you found it. Lots of large hardwoods, paved road frontage, property is a tranquil, peaceful, paradise.