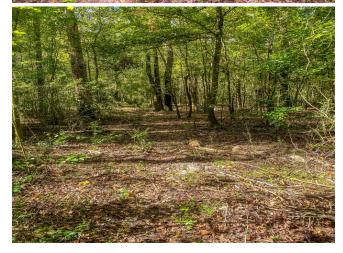

#### **0 Citrus Way**

\$837,500

"Ocean Front of the forest"! 18 Pristine acres located directly on State Forest. Your backyard will be 1000 acres of peace and quiet. Located just minutes east of Suncoast Parkway and Cabot Citrus (Formerly World Woods) Golf Course. This is the dream site you were looking for with a location you could only hope for. This site has potential to be that family compound that is getting harder and harder to find. Potential exists for 2 to 7 homesites. If you were looking for that "one of kind" special place to call home, stop looking, you found it. Lots of large hardwoods, paved road frontage, property is a tranquil, peaceful, paradise....

- 18 pristine acres
- Backs up to Wildlife Management area
- · Perfect for a family compound

#### 0 Citrus Way, Brooksville, FL 34614

"Ocean Front of the forest"! 18 Pristine acres located directly on State Forest. Your backyard will be 1000 acres of peace and quiet. Located just minutes east of Suncoast Parkway and Cabot Citrus (Formerly World Woods) Golf Course. This is the dream site you were looking for with a location you could only hope for. This site has potential to be that family compound that is getting harder and harder to find. Potential exists for 2 to 7 homesites. If you were looking for that "one of kind" special place to call home, stop looking, you found it. Lots of large hardwoods, paved road frontage, property is a tranquil, peaceful, paradise.