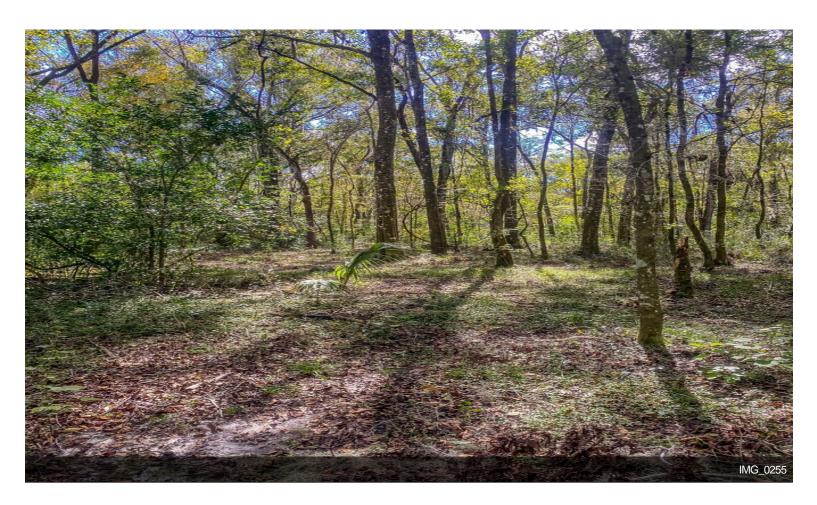

#### **0 Citrus Way**

\$837,500

"Ocean Front of the forest"! 18 Pristine acres located directly on State Forest. Your backyard will be 1000 acres of peace and quiet. Located just minutes east of Suncoast Parkway and Cabot Citrus (Formerly World Woods) Golf Course. This is the dream site you were looking for with a location you could only hope for. This site has potential to be that family compound that is getting harder and harder to find. Potential exists for 2 to 7 homesites. If you were looking for that "one of kind" special place to call home, stop looking, you found it. Lots of large hardwoods, paved road frontage, property is a tranquil, peaceful, paradise....

- 18 pristine acres
- Backs up to Wildlife Management area
- · Perfect for a family compound

#### 0 Citrus Way, Brooksville, FL 34614

"Ocean Front of the forest"! 18 Pristine acres located directly on State Forest. Your backyard will be 1000 acres of peace and quiet. Located just minutes east of Suncoast Parkway and Cabot Citrus (Formerly World Woods) Golf Course. This is the dream site you were looking for with a location you could only hope for. This site has potential to be that family compound that is getting harder and harder to find. Potential exists for 2 to 7 homesites. If you were looking for that "one of kind" special place to call home, stop looking, you found it. Lots of large hardwoods, paved road frontage, property is a tranquil, peaceful, paradise.