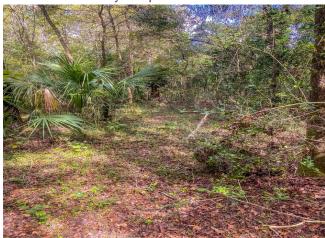

#### **0 Citrus Way**

\$837,500

"Ocean Front of the forest"! 18 Pristine acres located directly on State Forest. Your backyard will be 1000 acres of peace and quiet. Located just minutes east of Suncoast Parkway and Cabot Citrus (Formerly World Woods) Golf Course. This is the dream site you were looking for with a location you could only hope for. This site has potential to be that family compound that is getting harder and harder to find. Potential exists for 2 to 7 homesites. If you were looking for that "one of kind" special place to call home, stop looking, you found it. Lots of large hardwoods, paved road frontage, property is a tranquil, peaceful, paradise....

- 18 pristine acres
- Backs up to Wildlife Management area
- · Perfect for a family compound

#### 0 Citrus Way, Brooksville, FL 34614

"Ocean Front of the forest"! 18 Pristine acres located directly on State Forest. Your backyard will be 1000 acres of peace and quiet. Located just minutes east of Suncoast Parkway and Cabot Citrus (Formerly World Woods) Golf Course. This is the dream site you were looking for with a location you could only hope for. This site has potential to be that family compound that is getting harder and harder to find. Potential exists for 2 to 7 homesites. If you were looking for that "one of kind" special place to call home, stop looking, you found it. Lots of large hardwoods, paved road frontage, property is a tranquil, peaceful, paradise.