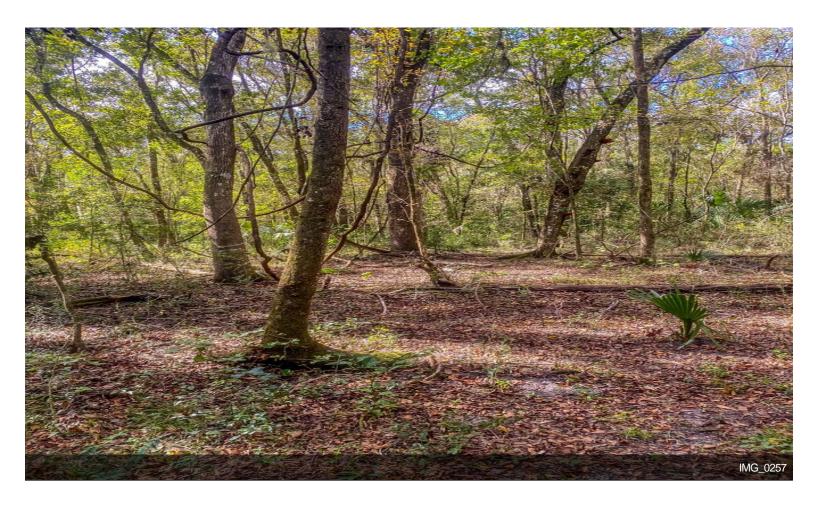

#### **0 Citrus Way**

\$837,500

"Ocean Front of the forest"! 18 Pristine acres located directly on State Forest. Your backyard will be 1000 acres of peace and quiet. Located just minutes east of Suncoast Parkway and Cabot Citrus (Formerly World Woods) Golf Course. This is the dream site you were looking for with a location you could only hope for. This site has potential to be that family compound that is getting harder and harder to find. Potential exists for 2 to 7 homesites. If you were looking for that "one of kind" special place to call home, stop looking, you found it. Lots of large hardwoods, paved road frontage, property is a tranquil, peaceful, paradise....

- 18 pristine acres
- Backs up to Wildlife Management area
- · Perfect for a family compound

#### 0 Citrus Way, Brooksville, FL 34614

"Ocean Front of the forest"! 18 Pristine acres located directly on State Forest. Your backyard will be 1000 acres of peace and quiet. Located just minutes east of Suncoast Parkway and Cabot Citrus (Formerly World Woods) Golf Course. This is the dream site you were looking for with a location you could only hope for. This site has potential to be that family compound that is getting harder and harder to find. Potential exists for 2 to 7 homesites. If you were looking for that "one of kind" special place to call home, stop looking, you found it. Lots of large hardwoods, paved road frontage, property is a tranquil, peaceful, paradise.