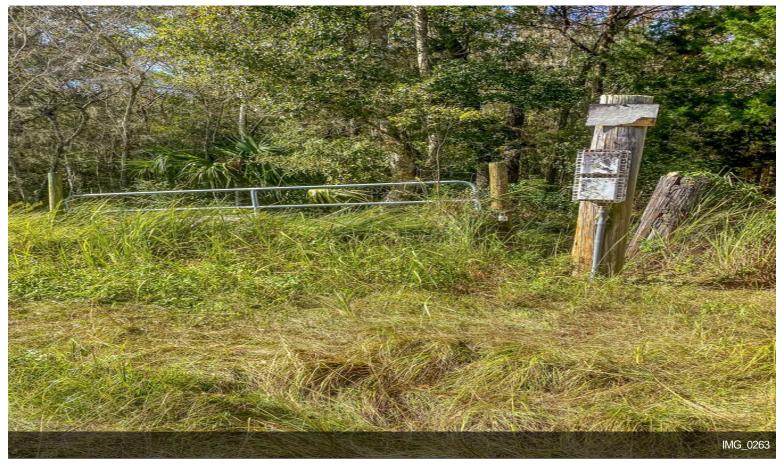

#### **0 Citrus Way**

\$837,500

"Ocean Front of the forest"! 18 Pristine acres located directly on State Forest. Your backyard will be 1000 acres of peace and quiet. Located just minutes east of Suncoast Parkway and Cabot Citrus (Formerly World Woods) Golf Course. This is the dream site you were looking for with a location you could only hope for. This site has potential to be that family compound that is getting harder and harder to find. Potential exists for 2 to 7 homesites. If you were looking for that "one of kind" special place to call home, stop looking, you found it. Lots of large hardwoods, paved road frontage, property is a tranquil, peaceful, paradise....

#### 0 Citrus Way, Brooksville, FL 34614

"Ocean Front of the forest"! 18 Pristine acres located directly on State Forest. Your backyard will be 1000 acres of peace and quiet. Located just minutes east of Suncoast Parkway and Cabot Citrus (Formerly World Woods) Golf Course. This is the dream site you were looking for with a location you could only hope for. This site has potential to be that family compound that is getting harder and harder to find. Potential exists for 2 to 7 homesites. If you were looking for that "one of kind" special place to call home, stop looking, you found it. Lots of large hardwoods, paved road frontage, property is a tranquil, peaceful, paradise.