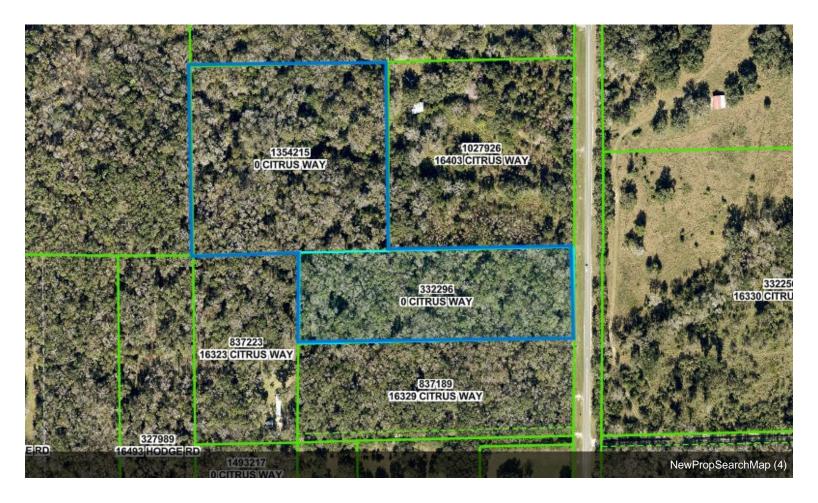

**0 Citrus Way** 0 Citrus Way, Brooksville, FL 34614

April Cannon Century 21 Alliance Realty 7615 Horse Lake Rd,Brooksville, FL 34601 april.bville@gmail.com (352) 686-0000

| Price:              | \$837,500                 |
|---------------------|---------------------------|
| Property Type:      | Land                      |
| Property Subtype:   | Residential               |
| Proposed Use:       | Agricultural              |
| Sale Type:          | Investment or Owner User  |
| Total Lot Size:     | 18.00 AC                  |
| No. Lots:           | 1                         |
| Zoning Description: | AG                        |
| APN / Parcel ID:    | R18 421 19 0000 0030 0010 |
|                     |                           |

#### **0 Citrus Way**

\$837,500

"Ocean Front of the forest"! 18 Pristine acres located directly on State Forest. Your backyard will be 1000 acres of peace and quiet. Located just minutes east of Suncoast Parkway and Cabot Citrus (Formerly World Woods) Golf Course. This is the dream site you were looking for with a location you could only hope for. This site has potential to be that family compound that is getting harder and harder to find. Potential exists for 2 to 7 homesites. If you were looking for that "one of kind" special place to call home, stop looking, you found it. Lots of large hardwoods, paved road frontage, property is a tranquil, peaceful, paradise....

#### 0 Citrus Way, Brooksville, FL 34614

"Ocean Front of the forest"! 18 Pristine acres located directly on State Forest. Your backyard will be 1000 acres of peace and quiet. Located just minutes east of Suncoast Parkway and Cabot Citrus (Formerly World Woods) Golf Course. This is the dream site you were looking for with a location you could only hope for. This site has potential to be that family compound that is getting harder and harder to find. Potential exists for 2 to 7 homesites. If you were looking for that "one of kind" special place to call home, stop looking, you found it. Lots of large hardwoods, paved road frontage, property is a tranquil, peaceful, paradise.