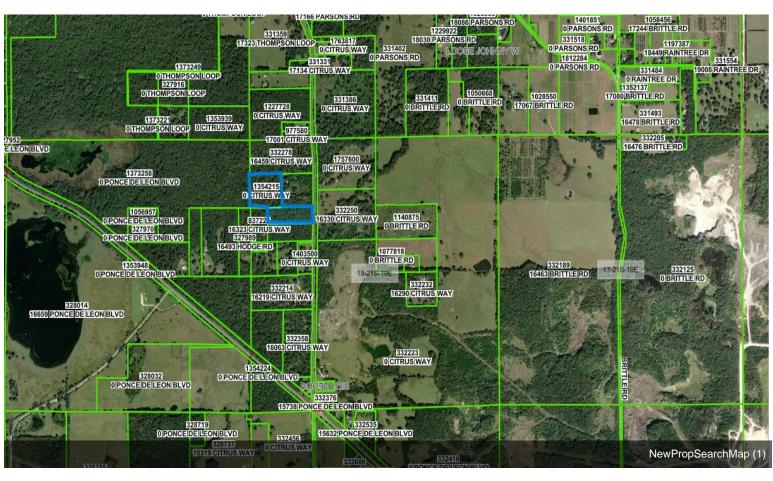

**0 Citrus Way** 0 Citrus Way, Brooksville, FL 34614

April Cannon Century 21 Alliance Realty 7615 Horse Lake Rd,Brooksville, FL 34601 april.bville@gmail.com (352) 686-0000

| Price:              | \$837,500                 |
|---------------------|---------------------------|
| Property Type:      | Land                      |
| Property Subtype:   | Residential               |
| Proposed Use:       | Agricultural              |
| Sale Type:          | Investment or Owner User  |
| Total Lot Size:     | 18.00 AC                  |
| No. Lots:           | 1                         |
| Zoning Description: | AG                        |
| APN / Parcel ID:    | R18 421 19 0000 0030 0010 |
|                     |                           |

#### **0 Citrus Way**

\$837,500

"Ocean Front of the forest"! 18 Pristine acres located directly on State Forest. Your backyard will be 1000 acres of peace and quiet. Located just minutes east of Suncoast Parkway and Cabot Citrus (Formerly World Woods) Golf Course. This is the dream site you were looking for with a location you could only hope for. This site has potential to be that family compound that is getting harder and harder to find. Potential exists for 2 to 7 homesites. If you were looking for that "one of kind" special place to call home, stop looking, you found it. Lots of large hardwoods, paved road frontage, property is a tranquil, peaceful, paradise....

#### 0 Citrus Way, Brooksville, FL 34614

"Ocean Front of the forest"! 18 Pristine acres located directly on State Forest. Your backyard will be 1000 acres of peace and quiet. Located just minutes east of Suncoast Parkway and Cabot Citrus (Formerly World Woods) Golf Course. This is the dream site you were looking for with a location you could only hope for. This site has potential to be that family compound that is getting harder and harder to find. Potential exists for 2 to 7 homesites. If you were looking for that "one of kind" special place to call home, stop looking, you found it. Lots of large hardwoods, paved road frontage, property is a tranquil, peaceful, paradise.