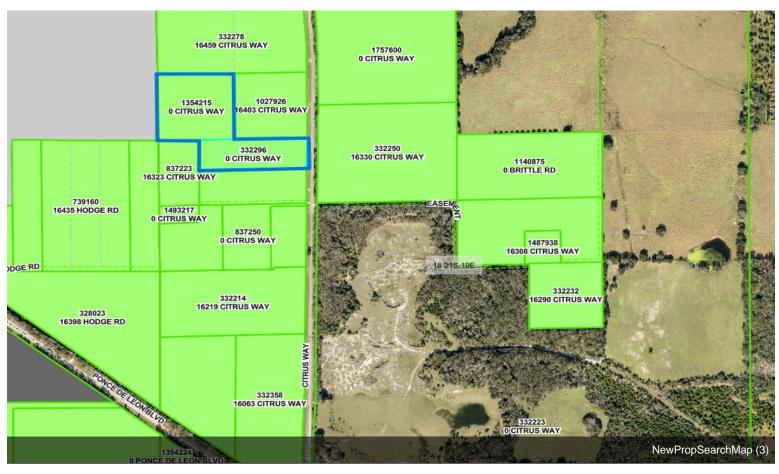

**0 Citrus Way** 0 Citrus Way, Brooksville, FL 34614

April Cannon Century 21 Alliance Realty 7615 Horse Lake Rd,Brooksville, FL 34601 april.bville@gmail.com (352) 686-0000

| Price:              | \$837,500                 |
|---------------------|---------------------------|
| Property Type:      | Land                      |
| Property Subtype:   | Residential               |
| Proposed Use:       | Agricultural              |
| Sale Type:          | Investment or Owner User  |
| Total Lot Size:     | 18.00 AC                  |
| No. Lots:           | 1                         |
| Zoning Description: | AG                        |
| APN / Parcel ID:    | R18 421 19 0000 0030 0010 |
|                     |                           |

#### **0 Citrus Way**

\$837,500

"Ocean Front of the forest"! 18 Pristine acres located directly on State Forest. Your backyard will be 1000 acres of peace and quiet. Located just minutes east of Suncoast Parkway and Cabot Citrus (Formerly World Woods) Golf Course. This is the dream site you were looking for with a location you could only hope for. This site has potential to be that family compound that is getting harder and harder to find. Potential exists for 2 to 7 homesites. If you were looking for that "one of kind" special place to call home, stop looking, you found it. Lots of large hardwoods, paved road frontage, property is a tranquil, peaceful, paradise....

#### 0 Citrus Way, Brooksville, FL 34614

"Ocean Front of the forest"! 18 Pristine acres located directly on State Forest. Your backyard will be 1000 acres of peace and quiet. Located just minutes east of Suncoast Parkway and Cabot Citrus (Formerly World Woods) Golf Course. This is the dream site you were looking for with a location you could only hope for. This site has potential to be that family compound that is getting harder and harder to find. Potential exists for 2 to 7 homesites. If you were looking for that "one of kind" special place to call home, stop looking, you found it. Lots of large hardwoods, paved road frontage, property is a tranquil, peaceful, paradise.