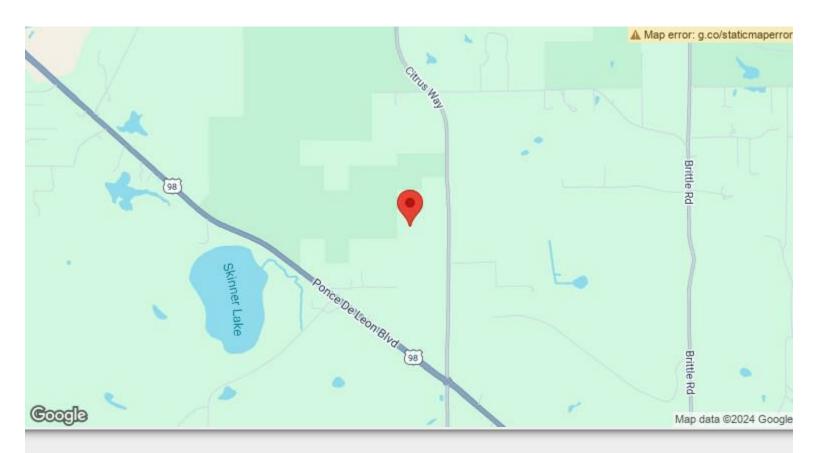

**0 Citrus Way** 0 Citrus Way, Brooksville, FL 34614

April Cannon Century 21 Alliance Realty 7615 Horse Lake Rd,Brooksville, FL 34601 april.bville@gmail.com (352) 686-0000

| Price:              | \$837,500                 |
|---------------------|---------------------------|
| Property Type:      | Land                      |
| Property Subtype:   | Residential               |
| Proposed Use:       | Agricultural              |
| Sale Type:          | Investment or Owner User  |
| Total Lot Size:     | 18.00 AC                  |
| No. Lots:           | 1                         |
| Zoning Description: | AG                        |
| APN / Parcel ID:    | R18 421 19 0000 0030 0010 |
|                     |                           |