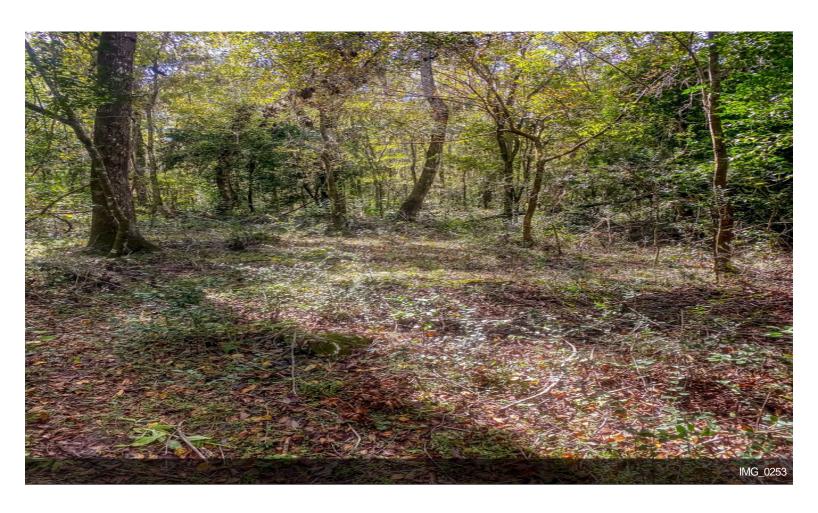

#### **0 Citrus Way**

\$837,500

"Ocean Front of the forest"! 18 Pristine acres located directly on State Forest. Your backyard will be 1000 acres of peace and quiet. Located just minutes east of Suncoast Parkway and Cabot Citrus (Formerly World Woods) Golf Course. This is the dream site you were looking for with a location you could only hope for. This site has potential to be that family compound that is getting harder and harder to find. Potential exists for 2 to 7 homesites. If you were looking for that "one of kind" special place to call home, stop looking, you found it. Lots of large hardwoods, paved road frontage, property is a tranquil, peaceful, paradise....

- 18 pristine acres
- Backs up to Wildlife Management area
- · Perfect for a family compound

#### 0 Citrus Way, Brooksville, FL 34614

"Ocean Front of the forest"! 18 Pristine acres located directly on State Forest. Your backyard will be 1000 acres of peace and quiet. Located just minutes east of Suncoast Parkway and Cabot Citrus (Formerly World Woods) Golf Course. This is the dream site you were looking for with a location you could only hope for. This site has potential to be that family compound that is getting harder and harder to find. Potential exists for 2 to 7 homesites. If you were looking for that "one of kind" special place to call home, stop looking, you found it. Lots of large hardwoods, paved road frontage, property is a tranquil, peaceful, paradise.