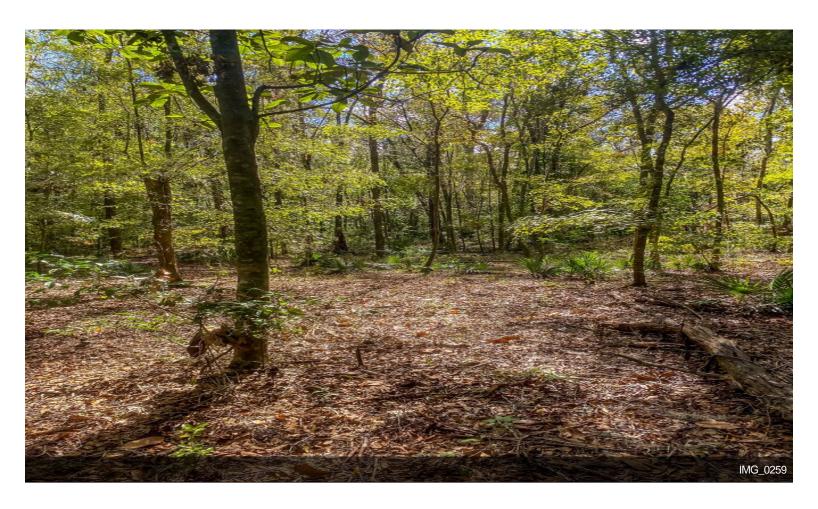

#### **0 Citrus Way**

\$837,500

"Ocean Front of the forest"! 18 Pristine acres located directly on State Forest. Your backyard will be 1000 acres of peace and quiet. Located just minutes east of Suncoast Parkway and Cabot Citrus (Formerly World Woods) Golf Course. This is the dream site you were looking for with a location you could only hope for. This site has potential to be that family compound that is getting harder and harder to find. Potential exists for 2 to 7 homesites. If you were looking for that "one of kind" special place to call home, stop looking, you found it. Lots of large hardwoods, paved road frontage, property is a tranquil, peaceful, paradise....

- 18 pristine acres
- Backs up to Wildlife Management area
- · Perfect for a family compound

#### 0 Citrus Way, Brooksville, FL 34614

"Ocean Front of the forest"! 18 Pristine acres located directly on State Forest. Your backyard will be 1000 acres of peace and quiet. Located just minutes east of Suncoast Parkway and Cabot Citrus (Formerly World Woods) Golf Course. This is the dream site you were looking for with a location you could only hope for. This site has potential to be that family compound that is getting harder and harder to find. Potential exists for 2 to 7 homesites. If you were looking for that "one of kind" special place to call home, stop looking, you found it. Lots of large hardwoods, paved road frontage, property is a tranquil, peaceful, paradise.