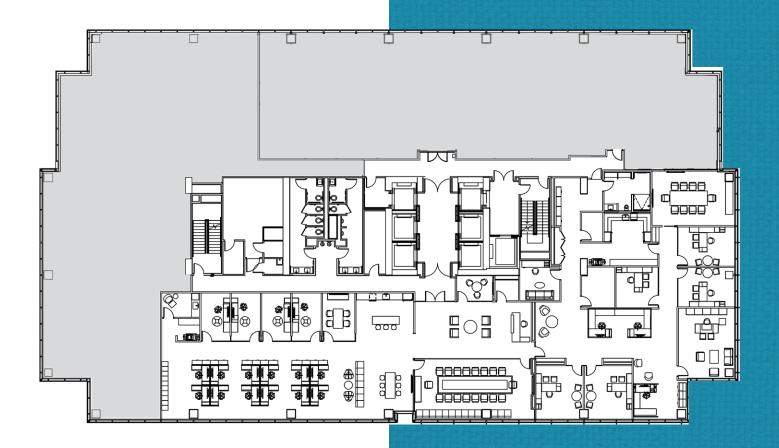

# SPACE HIGHLIGHTS

201 E Las Olas Blvd, Fort Lauderdale, FL

11,309 RSF on the 20th Floor

Expires 07/31/2034

Available immediately

Top Line FF&E available

Fully furnished

VIEW MATTERPORT