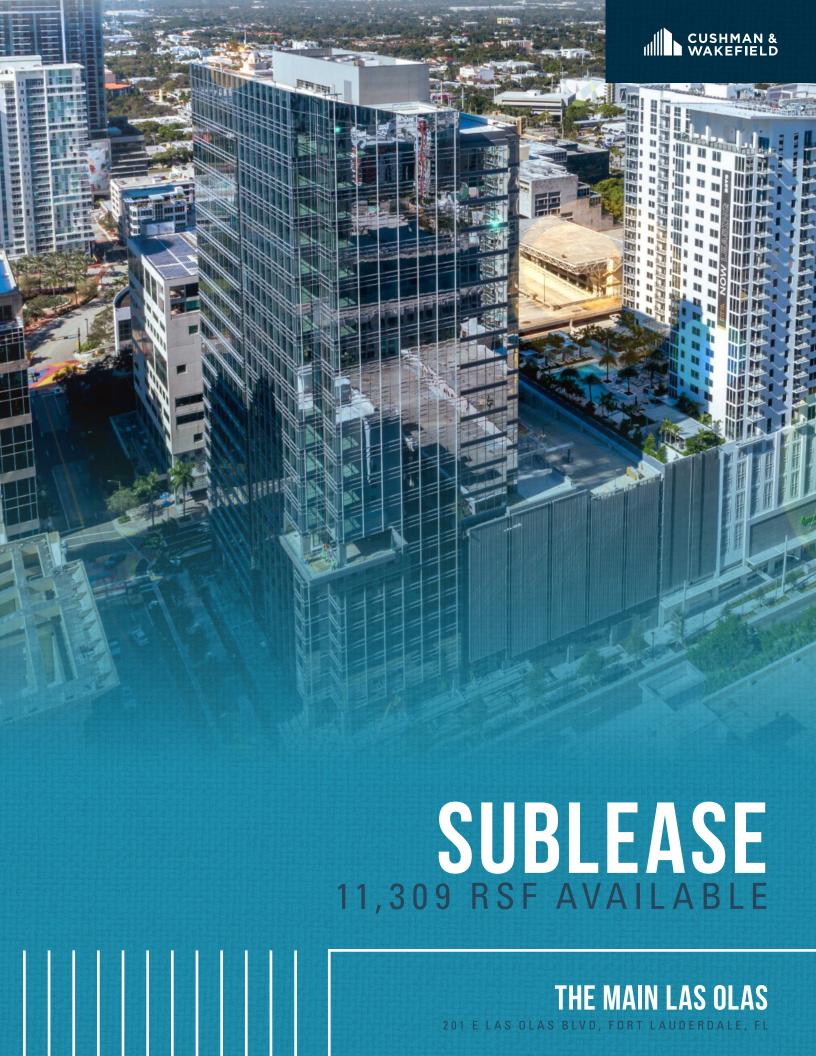

# THE MAIN LAS OLAS

201 E LAS OLAS BLVD, FORT LAUDERDALE, FL

# SPACE HIGHLIGHTS

201 E Las Olas Blvd, Fort Lauderdale, FL

11,309 RSF on the 20th Floor

Expires 07/31/2034

Available immediately

Top Line FF&E available

Fully furnished

VIEW MATTERPORT