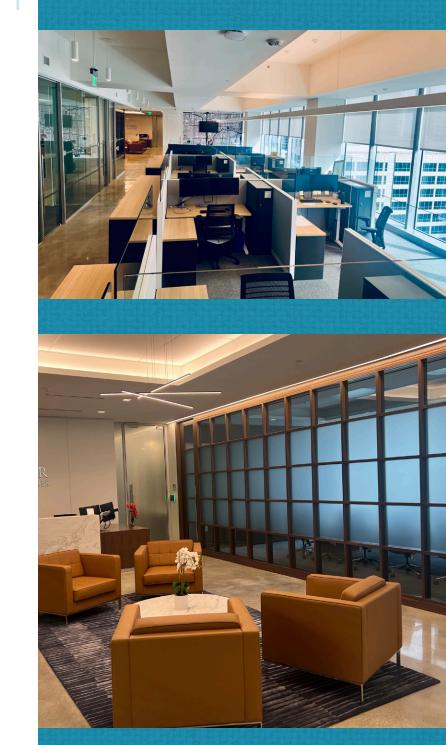

# SPACE HIGHLIGHTS

201 E Las Olas Blvd, Fort Lauderdale, FL

11,309 RSF on the 20th Floor

Expires 07/31/2034

Available immediately

Top Line FF&E available

Fully furnished

VIEW MATTERPORT

- Secured VIP parking with private elevator access
- First class Tenant Lounge with expansive wrap around terraces
- Conference rooms and office lounge
  with private spaces
- State of the art fitness center with cardio & yoga studio, free weights, lockers and showers
- Onsite property management, building security and manned full security system
- 45-story Hyatt Centric hotel across the street