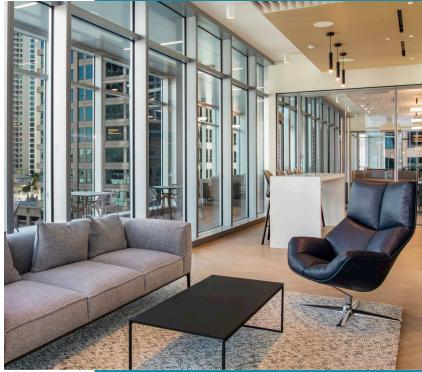

- Secured VIP parking with private elevator access
- First class Tenant Lounge with expansive wrap around terraces
- Conference rooms and office lounge
  with private spaces
- State of the art fitness center with cardio & yoga studio, free weights, lockers and showers
- Onsite property management, building security and manned full security system
- 45-story Hyatt Centric hotel across the street