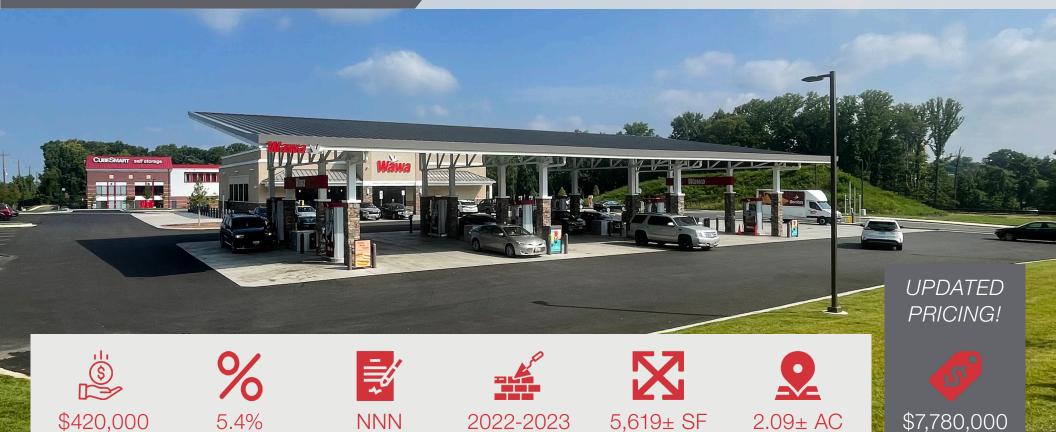

NNN INVESTMENT SALE OPPORTUNITY

Cap Rate

New Absolute NNN Leased Wawa Commenced May 2023 Washington DC Metropolitan Area

2151 BROOKS DRIVE DISTRICT HEIGHTS, MARYLAND 20747

Year Built

Lease Type

**Net Operating** 

Income

Size

Site Area

Sale Price

## **INVESTMENT HIGHLIGHTS**

- New construction completed in Q2 2023
- Easily accessible location at a fully signalized intersection at Pennsylvania Avenue (Route 4) and Brooks Drive
- New lease with 18+ years remaining
- · Corporate Guarantee by Wawa, Inc.
- Base rent increase 10% every 5 years, including the renewal option periods
- Adjacent to high-density communities (7,000+ residences within 1 mile)
- Strategic location approx. one mile from Washington DC and approximately 2.5 miles from the Capital Beltway (I-495/I-95)
- Highly visible site with approximately 150' feet of unobstructed frontage on Pennsylvania Avenue
- Last stop for a fueling station before entering Washington DC, or the first stop for a fueling station after entering Prince George's County, MD from Washington DC