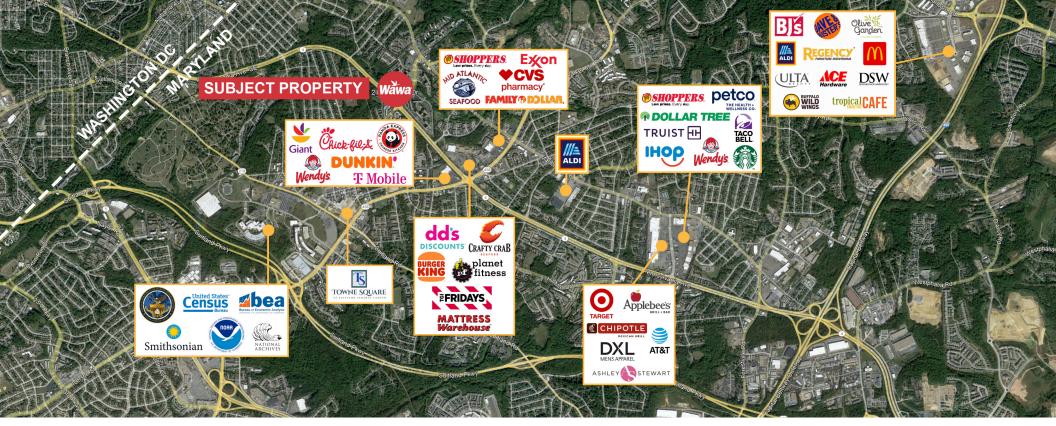

## **INVESTMENT HIGHLIGHTS**

- New construction completed in Q2 2023
- Easily accessible location at a fully signalized intersection at Pennsylvania Avenue (Route 4) and Brooks Drive
- New lease with 18+ years remaining
- · Corporate Guarantee by Wawa, Inc.
- Base rent increase 10% every 5 years, including the renewal option periods
- Adjacent to high-density communities (7,000+ residences within 1 mile)
- Strategic location approx. one mile from Washington DC and approximately 2.5 miles from the Capital Beltway (I-495/I-95)
- Highly visible site with approximately 150' feet of unobstructed frontage on Pennsylvania Avenue
- Last stop for a fueling station before entering Washington DC, or the first stop for a fueling station after entering Prince George's County, MD from Washington DC