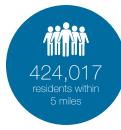

## **INVESTMENT HIGHLIGHTS**

- New construction completed in Q2 2023
- Easily accessible location at a fully signalized intersection at Pennsylvania Avenue (Route 4) and Brooks Drive
- New lease with 18+ years remaining
- · Corporate Guarantee by Wawa, Inc.
- Base rent increase 10% every 5 years, including the renewal option periods
- Adjacent to high-density communities (7,000+ residences within 1 mile)
- Strategic location approx. one mile from Washington DC and approximately 2.5 miles from the Capital Beltway (I-495/I-95)
- Highly visible site with approximately 150' feet of unobstructed frontage on Pennsylvania Avenue
- Last stop for a fueling station before entering Washington DC, or the first stop for a fueling station after entering Prince George's County, MD from Washington DC