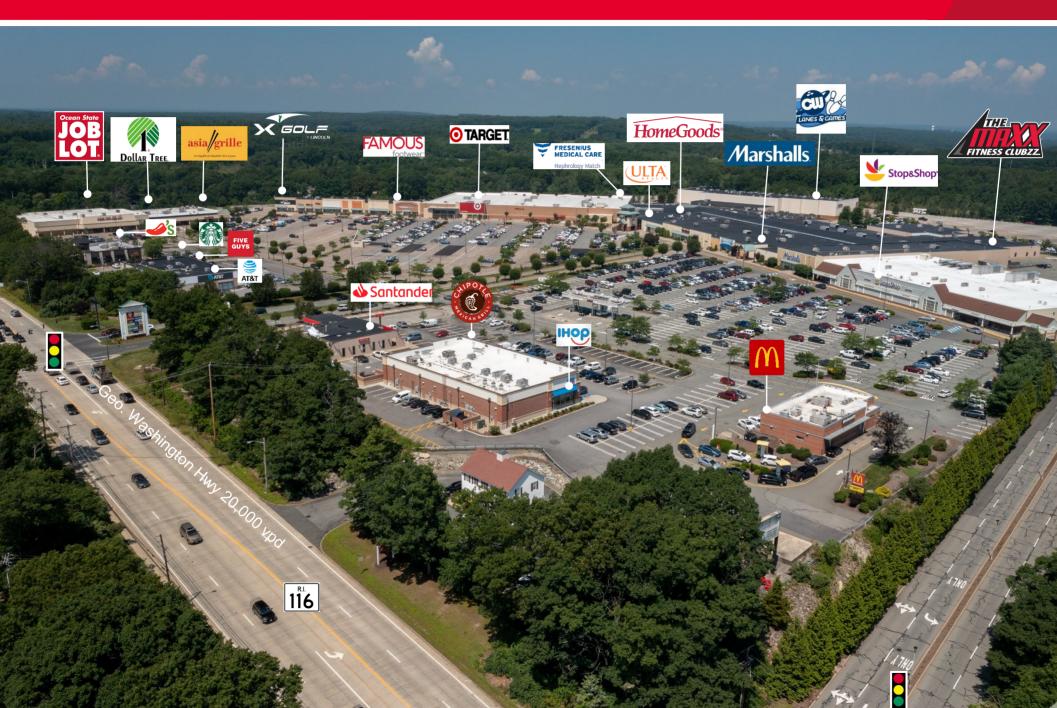

#### **PROPERTY HIGHLIGHTS**

- Up to +-28,601 SF retail, office & flex space
- High-volume suburban location
- Anchored by Stop & Shop, Marshalls, HomeGoods and Target (not owned)
- Excellent access at the intersection of I-295 & Route 146 and visibility on Route 116
- Traffic:
  - Route 116 20,000 (VPD)
- Route 146 35,031 (VPD)
- Interstate 295 30,289 (VPD)