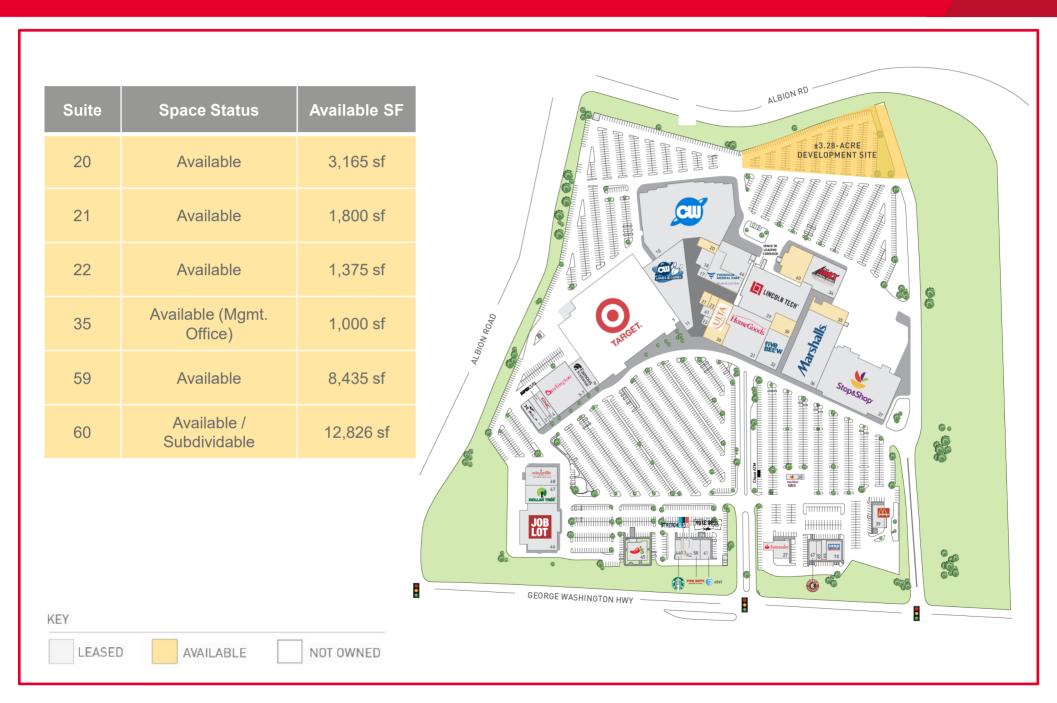

### Up to +/-28,601 SF AVAILABLE Retail I Office I Flex Space

#### **PROPERTY HIGHLIGHTS**

- Up to +-28,601 SF retail, office & flex space
- High-volume suburban location
- Anchored by Stop & Shop, Marshalls, HomeGoods and Target (not owned)
- Excellent access at the intersection of I-295 & Route 146 and visibility on Route 116
- Traffic:
  - Route 116 20,000 (VPD)
- Route 146 35,031 (VPD)
- Interstate 295 30,289 (VPD)