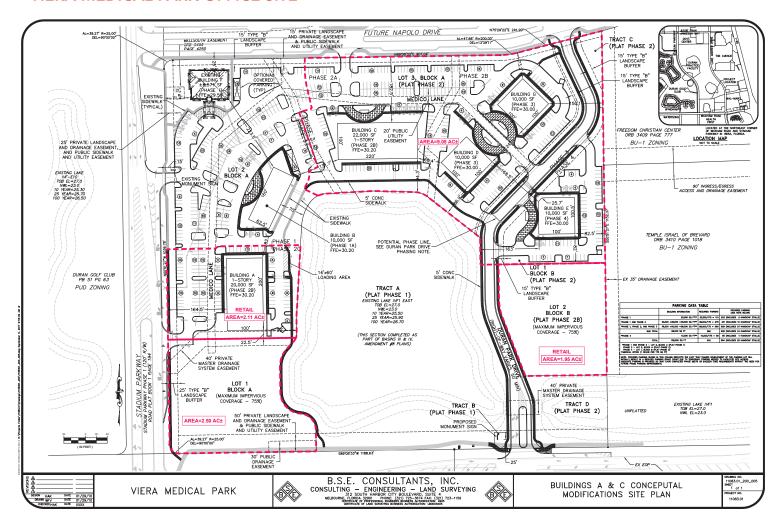

## VIERA MEDICAL PARK OFFICE SITE

The Ibis Building is centrally located in the Viera community, in the Viera Medical Park, directly across from Health First Viera Hospital.