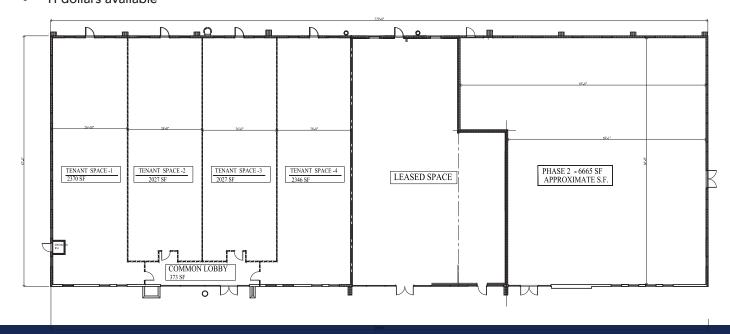

## **BUILDING**

- The Ibis Building is planned for suites from 2,027 SF up to approx. 6,665 SF. Contiguous suites up to 8,770 SF.
- Space will be delivered as a grey shell, allowing Tenants to customize their unit to specific needs, buildout to be done simultaneously with Owner's work.
- TI dollars available

# WICKHAM RD. & STADIUM PARKWAY, VIERA, FL VIERA MEDICAL PARK - THE IBIS BUILDING