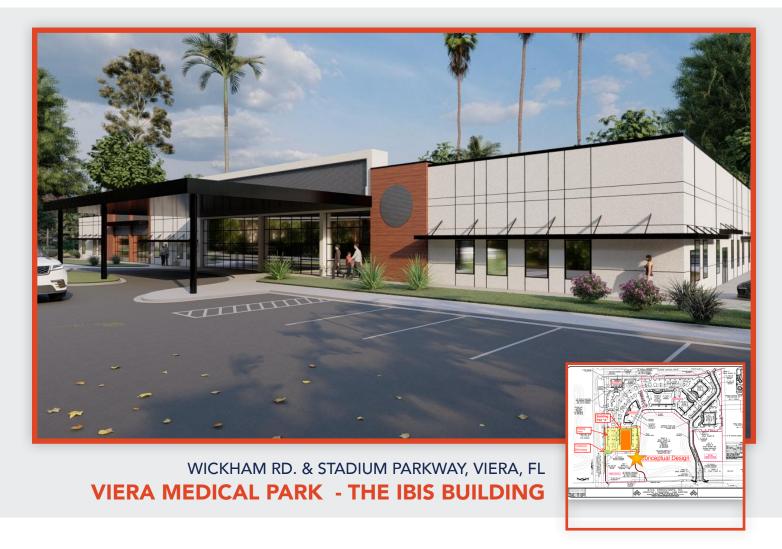

# WICKHAM RD. & STADIUM PARKWAY, VIERA, FL VIERA MEDICAL PARK - THE IBIS BUILDING

## **PROPERTY HIGHLIGHTS**

Suites range from 2,027 SF up to 8,770 SF

- The Ibis Building presents an exciting pre-leasing opportunity for a new Class A medical space in the sought after Viera market
- Stunning modern building to be completed Summer 2025
- Approximately 20,000 total SF
- Located directly across from the Viera Hospital
- Viera ranked 8th in Top 10 Master Planned Communities in US
- Quick access to I-95 Only 1 mile away
- Walking distance to the Hospital & medical building
- Ample parking for employees and guests cross-over access for additional parking