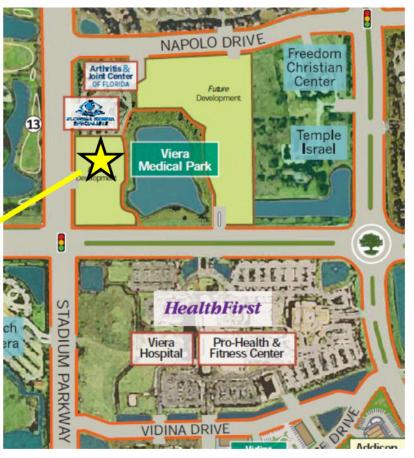

## VIERA MEDICAL PARK OFFICE SITE

The Ibis Building is centrally located in the Viera community, in the Viera Medical Park, directly across from Health First Viera Hospital.