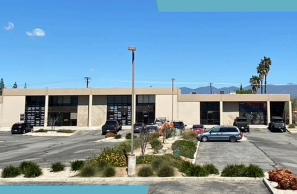

# Industrial Suite

#### 170 N Arrowhead Ave SUITE A | Rialto, CA

## Industrial Suite

- Multiple Size Units Available
- 16' Clear Height
- 10'x12' Roll Up Door
- · 200 AMP 3 phase
- Glass Storefront
- Paved Parking Lot
- Rear service drive with additional parking and trash enclosure
- Great industrial area centerally located between surrounding major freeways.