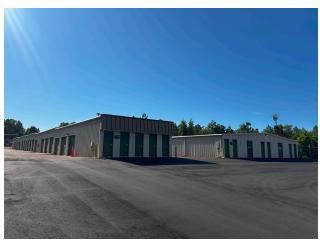

2%**. This property has recently undergone capital improvements including new pavement, new roll-up doors, a new security system, a new automatic security gate at the entrance of the facility, as well as a subdivision from the retail frontage in preparation for a sale.

#### CAPITAL EXPENDITURES

- + NEW PAVING
- + RECENT PARCEL SPLIT
- + NEW AUTOMATIC SECURITY GATE
- + NEW SECURITY CAMERAS
- + UPDATED ROLL UP DOORS





#### PROPERTY HIGHLIGHTS



Located along highly trafficked Schillinger Road with over 40,000 vpd



Significant income growth within the West Mobile submarket



Strong Demographics within a 5 mile radius



Major market activity generators such as The Mobile Regional Airport is located 2.5 miles

## BUILDING SPECIFICATIONS

#### 36,950 SF TOTAL



### PROPERTY PHOTOS











### **AERIAL MAP**



## AREA DEMOGRAPHICS

| DEMOGRAPHICS                  | 5 MILE RADIUS |
|-------------------------------|---------------|
| 2023 Population               | 121,649       |
| 2023 Businesses               | 3,168         |
| 2023 Employees                | 37,702        |
| Households                    | 49,124        |
| 2023 Average Household Income | \$85,689      |
| 2028 Average Household Income | \$97,440      |
| Average Household Size        | 2.42          |
| Median Age                    | 38.6          |

#### LOCATION OVERVIEW

With a population of over 121,000 within a 5-mile radius, Schillinger road serves as a major North-South connector in West Mobile. With the newly constructed South Alabama Logistics Park (11 Miles South) and the Mobile Regi