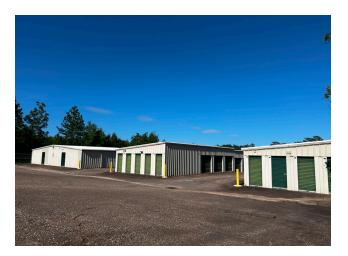

*72%**. This property has recently undergone capital improvements including new pavement, new roll-up doors, a new security system, a new automatic security gate at the entrance of the facility, as well as a subdivision from the retail frontage in preparation for a sale.

#### CAPITAL EXPENDITURES

- + NEW PAVING
- + RECENT PARCEL SPLIT
- + NEW AUTOMATIC SECURITY GATE
- + NEW SECURITY CAMERAS
- + UPDATED ROLL UP DOORS





#### PROPERTY HIGHLIGHTS



Located along highly trafficked Schillinger Road with over 40,000 vpd



Significant income growth within the West Mobile submarket



Strong Demographics within a 5 mile radius



Major market activity generators such as The Mobile Regional Airport is located 2.5 miles

## BUILDING SPECIFICATIONS

#### 36,950 SF TOTAL



### PROPERTY PHOTOS











### **AERIAL MAP**



## AREA DEMOGRAPHICS

| DEMOGRAPHICS                  | 5 MILE RADIUS |
|-------------------------------|---------------|
| 2023 Population               | 121,649       |
| 2023 Businesses               | 3,168         |
| 2023 Employees                | 37,702        |
| Households                    | 49,124        |
| 2023 Average Household Income | \$85,689      |
| 2028 Average Household Income | \$97,440      |
| Average Household Size        | 2.42          |
| Median Age                    | 38.6          |

#### LOCATION OVERVIEW

With a population of over 121,000 within a 5-mile radius, Schillinger road serves as a major North-South connector in West Mobile. With the newly constructed South Alabama Logistics Park (11 Miles South) and the Mobile Re