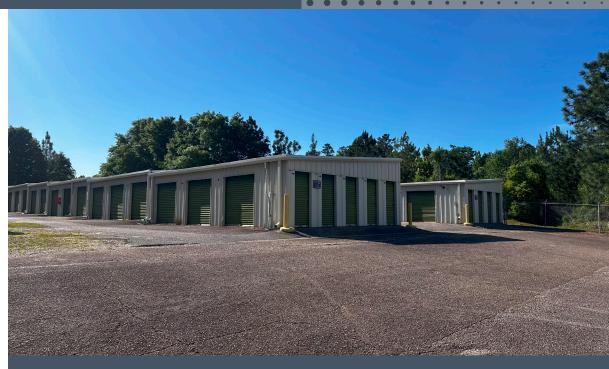

four (4) non-climate controlled structures, one (1) climate controlled structure, as well as outside covered storage. This asset is located within a rapidly expanding submarket of Mobile, AL. This facility has a current Net Operating Income (NOI) of **\$145K**. There is a **value-add opportunity** to increase rents by **20-25%** and improve the current occupancy rate of **72%**. This property has recently undergone capital improvements including new pavement, new roll-up doors, a new security system, a new automatic security gate at the entrance of the facility, as well as a subdivision from the retail frontage in preparation for a sale.

#### CAPITAL EXPENDITURES

- + NEW PAVING
- + RECENT PARCEL SPLIT
- + NEW AUTOMATIC SECURITY GATE
- + NEW SECURITY CAMERAS
- + UPDATED ROLL UP DOORS





#### PROPERTY HIGHLIGHTS



Located along highly trafficked Schillinger Road with over 40,000 vpd



Significant income growth within the West Mobile submarket



Strong Demographics within a 5 mile radius



Major market activity generators such as The Mobile Regional Airport is located 2.5 miles

## BUILDING SPECIFICATIONS

#### 36,950 SF TOTAL



### PROPERTY PHOTOS











### **AERIAL MAP**



## AREA DEMOGRAPHICS

| DEMOGRAPHICS                  | 5 MILE RADIUS |
|-------------------------------|---------------|
| 2023 Population               | 121,649       |
| 2023 Businesses               | 3,168         |
| 2023 Employees                | 37,702        |
| Households                    | 49,124        |
| 2023 Average Household Income | \$85,689      |
| 2028 Average Househ