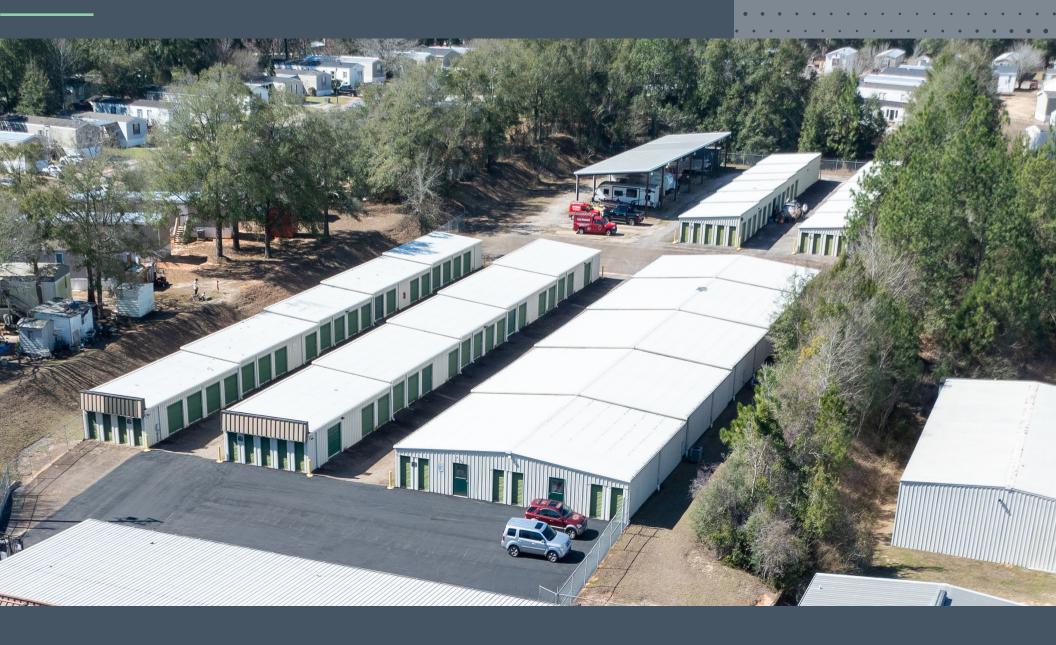

### **AERIAL MAP**

### PROPERTY OVERVIEW

CBRE is pleased to offer West Park Self Storage facility for sale, a **244**-unit self-storage facility, consisting of four (4) non-climate controlled structures, one (1) climate controlled structure, as well as outside covered storage. This asset is located within a rapidly expanding submarket of Mobile, AL. This facility has a current Net Operating Income (NOI) of **\$145K**. There is a **value-add opportunity** to increase rents by **20-25%** and improve the current occupancy rate of **72%**. This property has recently undergone capital improvements including new pavement, new roll-up doors, a new security system, a new automatic security gate at the entrance of the facility, as well as a subdivision from the retail frontage in preparation for a sale.