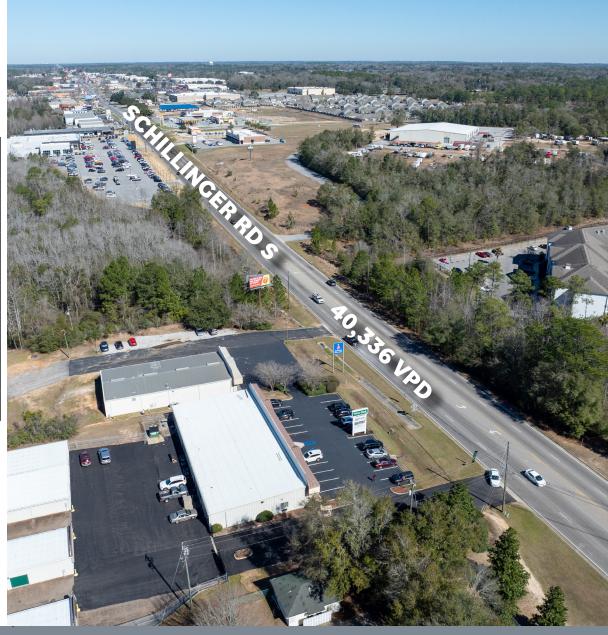

#### PROPERTY HIGHLIGHTS

Located along highly trafficked Schillinger Road with over 40,000 vpd

Significant income growth within the West Mobile submarket

Strong Demographics within a 5 mile radius

Major market activity generators such as The Mobile Regional Airport is located 2.5 miles

#### LOCATION OVERVIEW

With a population of over 121,000 within a 5-mile radius, Schillinger road serves as a major North-South connector in West Mobile. With the newly constructed South Alabama Logistics Park (11 Miles South) and the Mobile Regional Airport (2.5 Miles North), the daily traffic on this road will continue to increase.