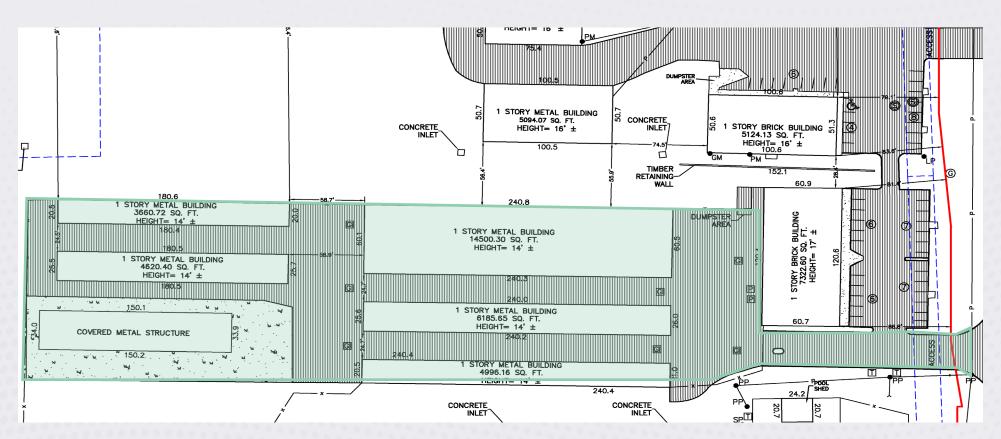

ent occupancy rate of **72%**. This property has recently undergone capital improvements including new pavement, new roll-up doors, a new security system, a new automatic security gate at the entrance of the facility, as well as a subdivision from the retail frontage in preparation for a sale.

#### CAPITAL EXPENDITURES

- + NEW PAVING
- + RECENT PARCEL SPLIT
- + NEW AUTOMATIC SECURITY GATE
- + NEW SECURITY CAMERAS
- + UPDATED ROLL UP DOORS





#### PROPERTY HIGHLIGHTS



Located along highly trafficked Schillinger Road with over 40,000 vpd



Significant income growth within the West Mobile submarket



Strong Demographics within a 5 mile radius



Major market activity generators such as The Mobile Regional Airport is located 2.5 miles

## BUILDING SPECIFICATIONS

#### 36,950 SF TOTAL



### PROPERTY PHOTOS











### **AERIAL MAP**



## AREA DEMOGRAPHICS

| DEMOGRAPHICS                  | 5 MILE RADIUS |
|-------------------------------|---------------|
| 2023 Population               | 121,649       |
| 2023 Businesses               | 3,168         |
| 2023 Employees                | 37,702        |
| Households                    | 49,124        |
| 2023 Average Household Income | \$85,689      |
| 2028 Average Household Income | \$97,440      |
| Average Household Size        | 2.42          |
| Median Age                    | 38.6          |

#### LOCATION OVERVIEW

With a population of over 121,000 within a 5-mile radius, Schillinger road serves as a major North-South connector in West Mobile. With the newly constructed South Alabama Logistics Park (11 Miles S