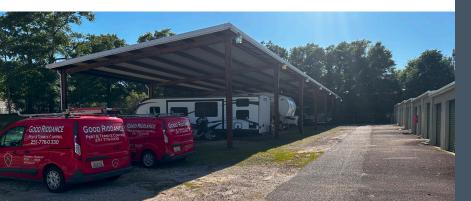

of four (4) non-climate controlled structures, one (1) climate controlled structure, as well as outside covered storage. This asset is located within a rapidly expanding submarket of Mobile, AL. This facility has a current Net Operating Income (NOI) of **\$145K**. There is a **value-add opportunity** to increase rents by **20-25%** and improve the current occupancy rate of **72%**. This property has recently undergone capital improvements including new pavement, new roll-up doors, a new security system, a new automatic security gate at the entrance of the facility, as well as a subdivision from the retail frontage in preparation for a sale.

#### CAPITAL EXPENDITURES

- + NEW PAVING
- + RECENT PARCEL SPLIT
- + NEW AUTOMATIC SECURITY GATE
- + NEW SECURITY CAMERAS
- + UPDATED ROLL UP DOORS





#### PROPERTY HIGHLIGHTS



Located along highly trafficked Schillinger Road with over 40,000 vpd



Significant income growth within the West Mobile submarket



Strong Demographics within a 5 mile radius



Major market activity generators such as The Mobile Regional Airport is located 2.5 miles

## BUILDING SPECIFICATIONS

#### 36,950 SF TOTAL



### PROPERTY PHOTOS











### **AERIAL MAP**



## AREA DEMOGRAPHICS

| DEMOGRAPHICS                  | 5 MILE RADIUS |
|-------------------------------|---------------|
| 2023 Population               | 121,649       |
| 2023 Businesses               | 3,168         |
| 2023 Employees                | 37,702        |
| Households                    | 49,124        |
| 2023 Average Household Income | \$85,689      |
| 2028 Average Hous