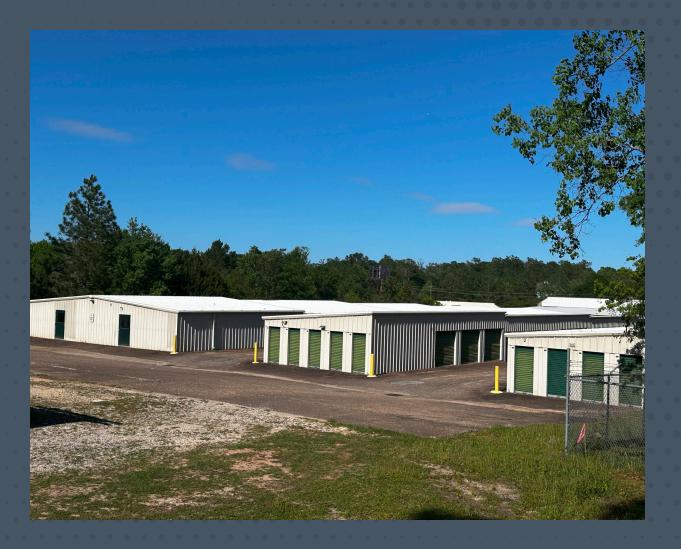

RADIUS |
|-------------------------------|---------------|
| 2023 Population               | 121,649       |
| 2023 Businesses               | 3,168         |
| 2023 Employees                | 37,702        |
| Households                    | 49,124        |
| 2023 Average Household Income | \$85,689      |
| 2028 Average Household Income | \$97,440      |
| Average Household Size        | 2.42          |
| Median Age                    | 38.6          |

#### LOCATION OVERVIEW

With a population of over 121,000 within a 5-mile radius, Schillinger road serves as a major North-South connector in West Mobile. With the newly constructed South Alabama Logistics Park (11 Miles South) and the Mobile Regional Airport (2.5 Miles North), the daily traffic on this road will continue to increase.





1300 SCHILINGER ROAD SOUTH MOBILE, AL 36695

## WEST PARK SELF STORAGE

#### SHANNON TYNDALL ROCKWELL

Vice President

+1 205 563 4583 shannon.tyndall@cbre.com

#### **JAKE PARKER**

Associate

+1 334 782 4996 jake.parker@cbre.com



© 2024 CBRE, Inc. All rights reserved. This information has been obtained from sources believed reliable but has not been verified for accuracy or completeness. CBRE, Inc. makes no guarantee, representation or warranty and accepts no responsibility or liability as to the accuracy, completeness, or reliability of the information contained herein. You should conduct a careful, independent investigation of the property and verify all information. Any reliance on this information is solely at your own risk. CBRE and the CBRE logo are service marks of CBRE, Inc.