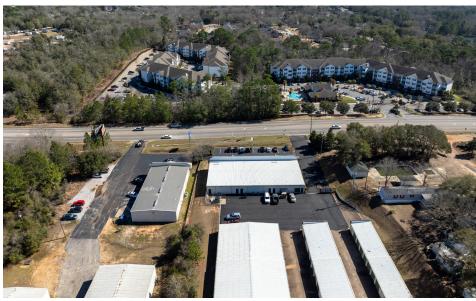

### **AERIAL MAP**

#### LOCATION OVERVIEW

With a population of over 121,000 within a 5-mile radius, Schillinger road serves as a major North-South connector in West Mobile. With the newly constructed South Alabama Logistics Park (11 Miles South) and the Mobile Regional Airport (2.5 Miles North), the daily traffic on this road will continue to increase.