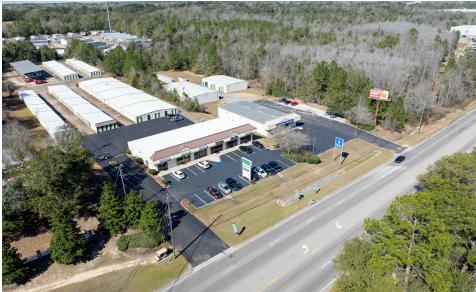

### PROPERTY OVERVIEW

CBRE is pleased to offer West Park Self Storage facility for sale, a **244**-unit self-storage facility, consisting of four (4) non-climate controlled structures, one (1) climate controlled structure, as well as outside covered storage. This asset is located within a rapidly expanding submarket of Mobile, AL. This facility has a current Net Operating Income (NOI) of **\$145K**. There is a **value-add opportunity** to increase rents by **20-25%** and improve the current occupancy rate of **72%**. This property has recently undergone capital improvements including new pavement, new roll-up doors, a new security system, a new automatic security gate at the entrance of the facility, as well as a subdivision from the retail frontage in preparation for a sale.

#### PROPERTY HIGHLIGHTS

Located along highly trafficked Schillinger Road with over 40,000 vpd

Significant income growth within the West Mobile submarket

Strong Demographics within a 5 mile radius

Major market activity generators such as The Mobile Regional Airport is located 2.5 miles