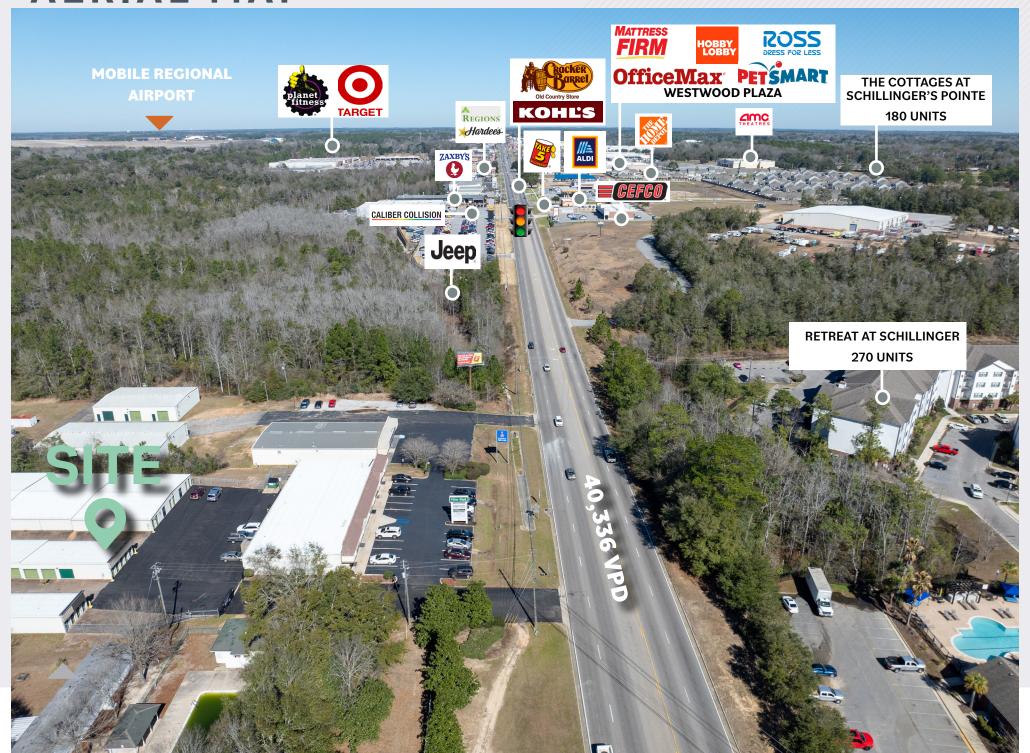

### **AERIAL MAP**

#### PROPERTY HIGHLIGHTS

Located along highly trafficked Schillinger Road with over 40,000 vpd

Significant income growth within the West Mobile submarket

Strong Demographics within a 5 mile radius

Major market activity generators such as The Mobile Regional Airport is located 2.5 miles

#### LOCATION OVERVIEW

With a population of over 121,000 within a 5-mile radius, Schillinger road serves as a major North-South connector in West Mobile. With the newly constructed South Alabama Logistics Park (11 Miles South) and the Mobile Regional Airport (2.5 Miles North), the daily traffic on this road will continue to increase.