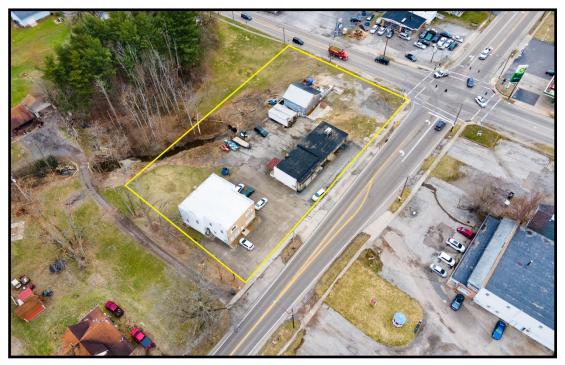

#### LOCATION

18-32-44 S Salem Warren Rd, North Jackson, OH 44481

#### HIGHLIGHTS

- Redevelopment Site! 1.26 acre lot in North Jackson, OH
- Signalized corner of Mahoning Ave and S Salem Warren Rd
- Located by the Mahoning /Trumbull County border
- Minutes away from Lordstown, OH the home of newly built manufacturing centers

**TRAFFIC** Salem Warren Rd = 6,770 VPD

| CONTACT<br>matt wilson |                                 |
|------------------------|---------------------------------|
| 330.347.9677           | mwilson@platzrealtygroup.com    |
| ADAM DIVELBISS         | 3                               |
| 501.551.3817           | adivelbiss@platzrealtygroup.com |