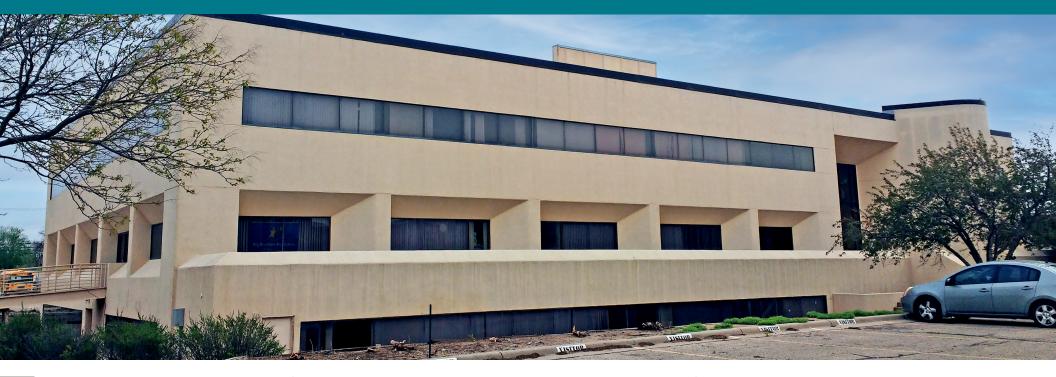

## **PROPERTY HIGHLIGHTS**

- Two-story office building with a basement.
- Located at the signalized intersection of Washington and 4th Avenue, Hutchinson, Kansas.
- Large, well-lit parking lot.
- Wheelchair accessible entrance.
- TPO roof recently repaired.
- Interior includes 25 suites, all currently vacant.
- Great opportunity for owner-occupied with income potential.