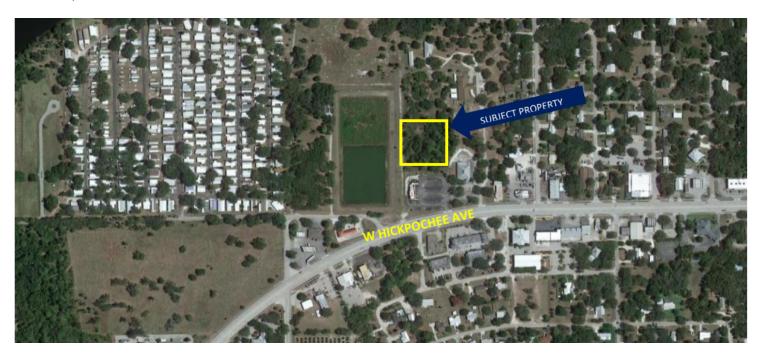

#### PROPERTY OVERVIEW

The subject property is located behind the parking lot of Popeye's Louisiana Kitchen takeout restaurant. The site is just set back from the main artery road between Southwest Florida and Palm Beach County on the East Coast.

#### **PROPERTY HIGHLIGHTS**

- Located on the North Side of W. Hickpochee Road
- SR80 is a high traffic major artery connecting the East and West Coast of Florida
- · Hendry County has low impact fees

Felipe Arcila