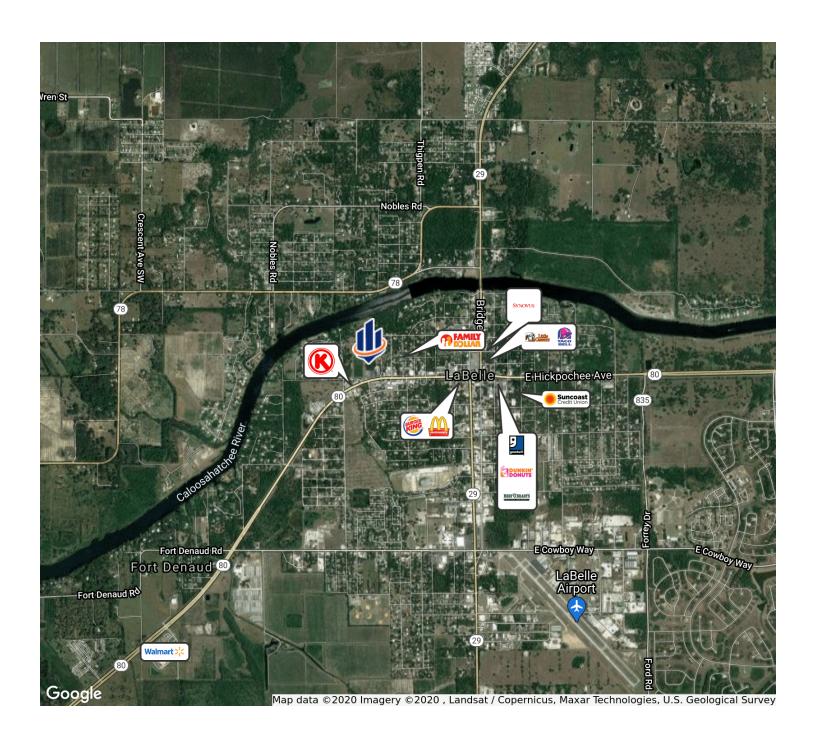

#### PROPERTY OVERVIEW

The subject property is located behind the parking lot of Popeye's Louisiana Kitchen takeout restaurant. The site is just set back from the main artery road between Southwest Florida and Palm Beach County on the East Coast.

#### **PROPERTY HIGHLIGHTS**

- Located on the North Side of W. Hickpochee Road
- SR80 is a high traffic major artery connecting the East and West Coast of Florida
- · Hendry County has low impact fees

Felipe Arcila