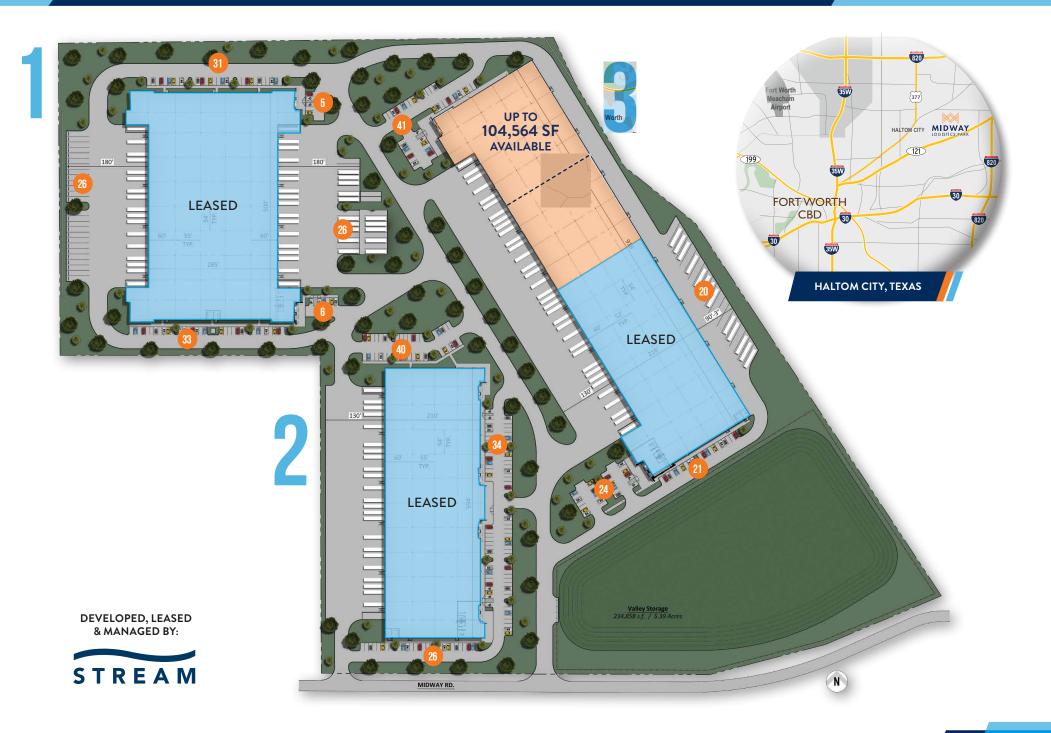

A THREE BUILDING, CLASS A, 491,000 SF MASTER PLANNED INFILL – DEVELOPMENT NEAR FORT WORTH CBD

HALTOM CITY, TX 76117



## OVERALL SITE PLAN





6781 MIDWAY RD HALTOM CITY, TX 76117

# BUILDING





### **BUILDING SPECIFICATIONS**

| Total Available    | 57,908 - 104,564 SF                                             |
|--------------------|-----------------------------------------------------------------|
| Office SF          | 5,411 SF                                                        |
| Building Depth     | 215'                                                            |
| Clear Height       | 30'                                                             |
| Truck Court        | 130'                                                            |
| Dock Doors         | 7-21, 9' x 10' doors<br>(Two doors with<br>mechanical levelers) |
| Ramps              | (I) I2' x I4'