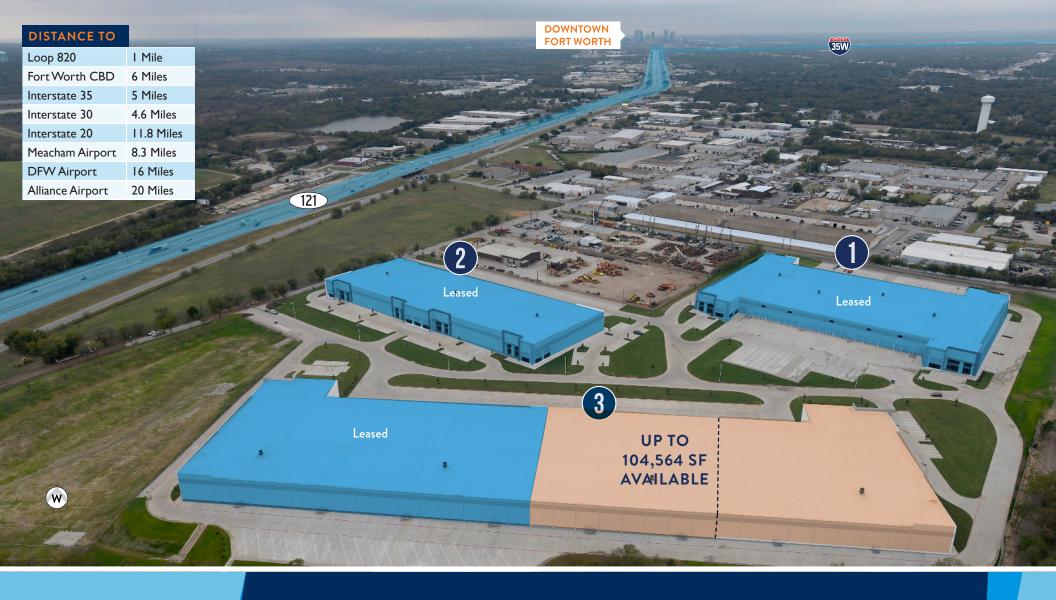

## OVERALL SITE PLAN

6781 MIDWAY RD HALTOM CITY, TX 76117

# BUILDING

#### **OVERALL LEASE AREA PLAN**