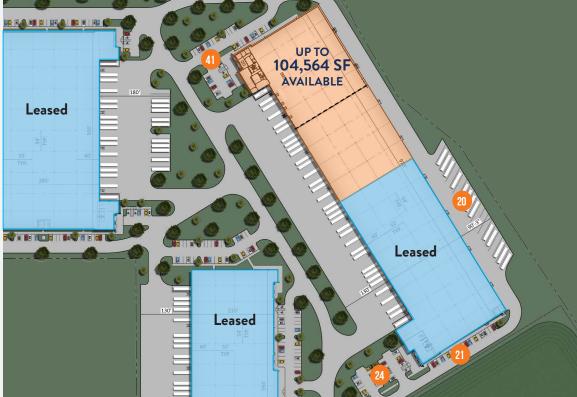

Building Depth     | 215'                                                            |
| Clear Height       | 30'                                                             |
| Truck Court        | 130'                                                            |
| Dock Doors         | 7-21, 9' x 10' doors<br>(Two doors with<br>mechanical levelers) |
| Ramps              | (I) I2' x I4'                                                   |
| Column Spacing     | 54' X 52"                                                       |
| Car Parking Spaces | 41                                                              |
| Fire Suppression   | ESFR                                                            |
|                    |                                                                 |



#### **OVERALL LEASE AREA PLAN**









#### FOR ADDITIONAL INFORMATION PLEASE CONTACT:

DEVELOPED, LEASED & MANAGED BY:

STREAM

FORREST COOK 817.877.1310

forrest.cook@streamrealty.com

BRETT CARLTON 817.502.8128 brett.carlton@streamrealty.com

Copyright © 2021 Stream Realty Partners, All rights reserved. The information contained herein was obtained from sources believed reliable; however, Stream Realty Partners, L.P. make no guarantees, warranties or representations as to the completeness or accuracy thereof. The presentation of this property is submitted subject to errors, change of price, or conditions, prior sale or lease, or withdrawal without notice.