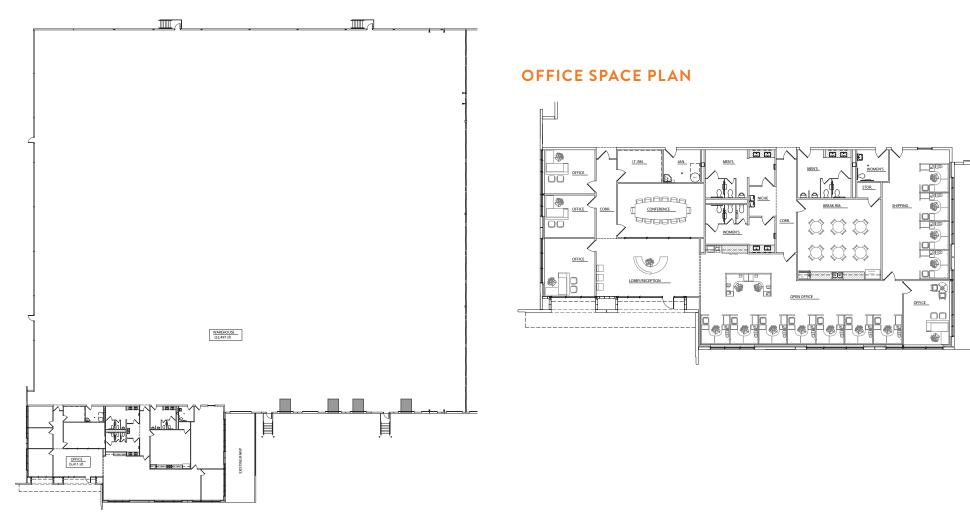

# BUILDING

### **BUILDING SPECIFICATIONS**

| Total Available    | 57,908 - 104,564 SF                                             |
|--------------------|-----------------------------------------------------------------|
| Office SF          | 5,411 SF                                                        |
| Building Depth     | 215'                                                            |
| Clear Height       | 30'                                                             |
| Truck Court        | 130'                                                            |
| Dock Doors         | 7-21, 9' x 10' doors<br>(Two doors with<br>mechanical levelers) |
| Ramps              | (I) I2' x I4'                                                   |
| Column Spacing     | 54' X 52"                                                       |
| Car Parking Spaces | 41                                                              |
| Fire Suppression   | ESFR                                                            |
|                    |                                                                 |