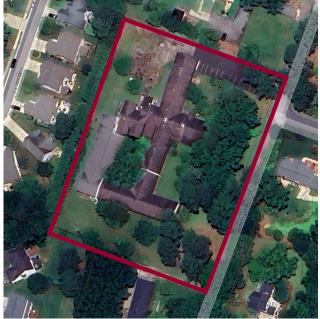

## **HIGHLIGHTS**

- Approved Site Plan 23,438 SF former assisted living care center with approved site plan for up to 31 beds for 62 & over (100% of the dwelling units must be designated for residents 62 years & older)
- 2.75 acres located in the heart of downtown Wake Forest with easy access to highways and direct access to Raleigh via US 1/ Capital Boulevard
- Zoning Residential Mixed-Use Conditional District (RMX-CD) - single-story building offering easy access for all resident rooms on the main floor
- Property offers easy parking and access to front door as well as several other entrance points around the building and numerous amenities and services nearby
- Older Adult Population is Projected to Expand Most in NC Counties by the Office of State Budget and Management
- Sale Price: \$1,500,000 (Seller-financing available)