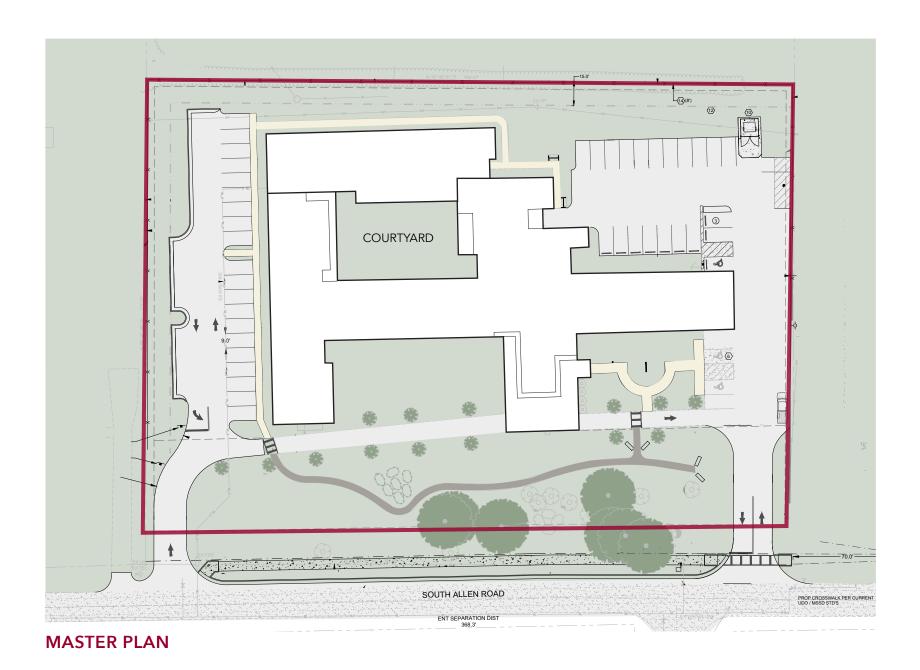

## **HIGHLIGHTS**

- Approved Site Plan 23,438 SF former assisted living care center with approved site plan for up to 31 beds for 62 & over (100% of the dwelling units must be designated for residents 62 years & older)
- 2.75 acres located in the heart of downtown Wake Forest with easy access to highways and direct access to Raleigh via US 1/ Capital Boulevard
- Zoning Residential Mixed-Use Conditional District (RMX-CD) - single-story building offering easy access for all resident rooms on the main floor
- Property offers easy parking and access to front door as well as several other entrance points around the building and numerous amenities and services nearby
- Older Adult Population is Projected to Expand Most in NC Counties by the Office of State Budget and Management
- Sale Price: \$1,500,000 (Seller-financing available)

## FORMER ASSISTED LIVING FACILITY FOR SALE | 306 S ALLEN RD, WAKE FOREST, NC 27587