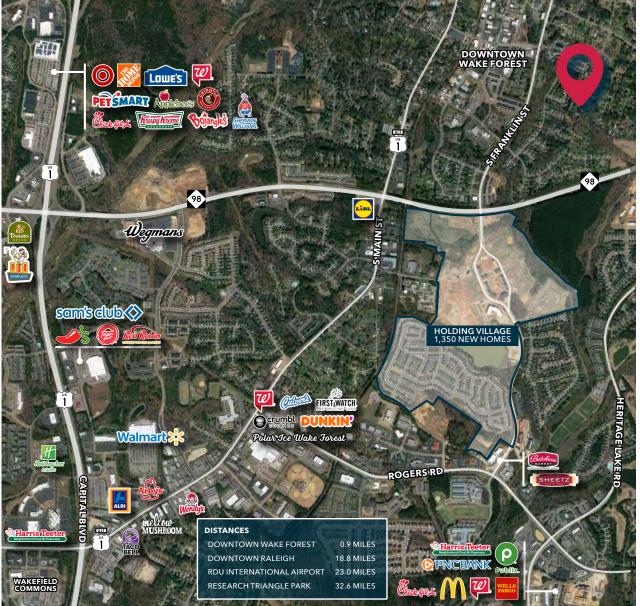

## **HIGHLIGHTS**

- Approved Site Plan 23,438 SF former assisted living care center with approved site plan for up to 31 beds for 62 & over (100% of the dwelling units must be designated for residents 62 years & older)
- 2.75 acres located in the heart of downtown Wake Forest with easy access to highways and direct access to Raleigh via US 1/ Capital Boulevard
- Zoning Residential Mixed-Use Conditional District (RMX-CD) - single-story building offering easy access for all resident rooms on the main floor
- Property offers easy parking and access to front door as well as several other entrance points around the building and numerous amenities and services nearby
- Older Adult Population is Projected to Expand Most in NC Counties by the Office of State Budget and Management
- Sale Price: \$1,500,000 (Seller-financing available)

## FORMER ASSISTED LIVING FACILITY FOR SALE | 306 S ALLEN RD, WAKE FOREST, NC 27587