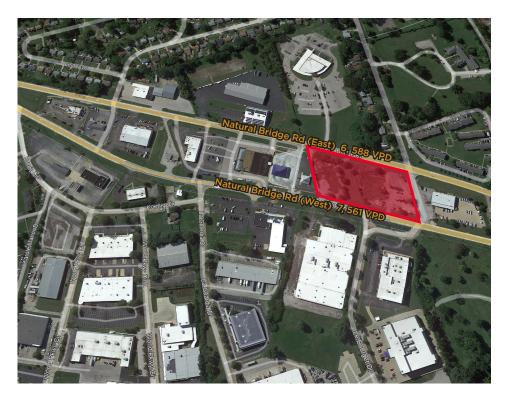

d. The information contained in this communication is strictly confidential. This information has been obtained from sources believed to be reliable but has not been verified. No warranty or representation, express or implied, is made as to the condition of the property (or properties) referenced herein or as to the accuracy or completeness of the information contained herein, and same is submitted subject to errors, omissions, change of price, rental or other conditions, withdrawal without notice, and to any special listing conditions imposed by the property owner(s). Any projections, opinions or estimates are subject to uncertainty and do not signify current or future property performance.



# 9454-9474 Natural Bridge Rd.

St. Louis, MO 63134

# In-Fill Development Site

## **AERIAL**



#### PROPERTY OVERVIEW

The subject property is a 2.88 +/- acre site on Natural Bridge Rd between I-170 and Lambert International Location: Airport in St. Louis, Missouri Municipality: City of Berkely 2.88 +/- acres Total Land Area: Submarket: North County 9454 Natural Bridge Rd Parcel ID: 13K610115 Address 9475 Natural Bridge Rd Parcel ID: 13K610258 Parcel ID: 4304 McKibbon Rd Parcel ID: 13K610171

**Existing Zoning:** C-2 General Commercial District

| DEMOGRAPHICS                | 1 mile   | 3 miles  | 5 miles  |
|-----------------------------|----------|----------|----------|
| Average<br>Household Income | \$52,768 | \$53,443 | \$68,315 |
| Population (2021)           | 3,642    | 35,750   | 110,577  |
| Daytime Population (2021)   | 9,024    | 90,046   | 273,676  |

### TRAFFIC COU