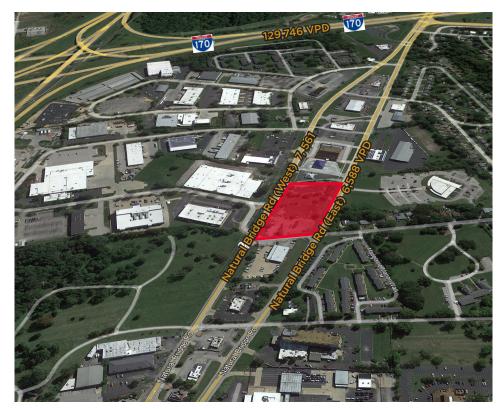

ddress 9475 Natural Bridge Rd Parcel ID: 13K610258 Parcel ID: 4304 McKibbon Rd Parcel ID: 13K610171

**Existing Zoning:** C-2 General Commercial District

| DEMOGRAPHICS                | 1 mile   | 3 miles  | 5 miles  |
|-----------------------------|----------|----------|----------|
| Average<br>Household Income | \$52,768 | \$53,443 | \$68,315 |
| Population (2021)           | 3,642    | 35,750   | 110,577  |
| Daytime Population (2021)   | 9,024    | 90,046   | 273,676  |

### TRAFFIC COUNT

Natural Bridge Rd. at I-170 129,746 VPD

#### **CUSHMAN & WAKEFIELD**

**Kyle Pershing** 

+1 314 236 5471 kyle.pershing@cushwake.com **David Wirth**Director

+1 314 925 2916 david.wirth@cushwake.com



# **9454-9474 Natural Bridge Rd.** St. Louis, MO 63134

In-Fill Development Site

## **AERIAL**





#### **CUSHMAN & WAKEFIELD**

Kyle Pershing
Director
+1 314 236 5471
kyle.pershing@cushwake.com

David Wirth
Director
+1 314 925 2916
david.wirth@cushwake.com