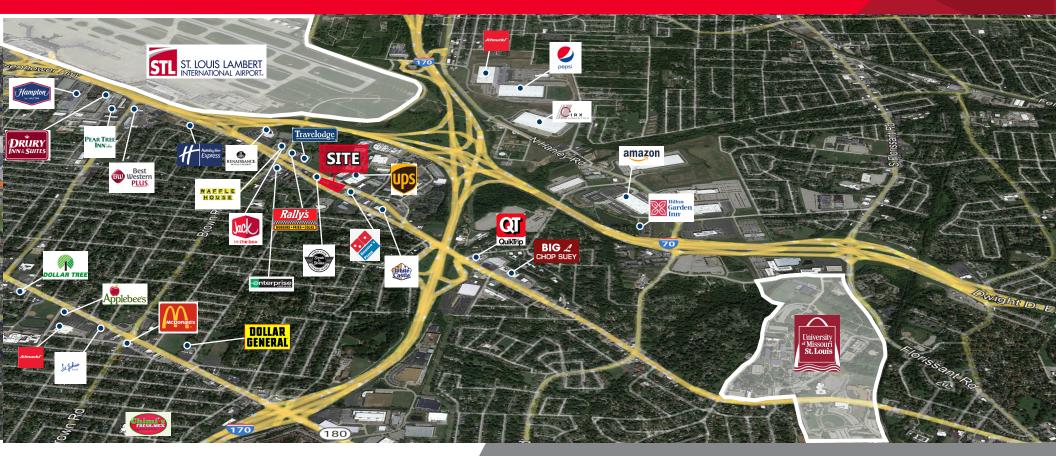

## **AERIAL**

### PROPERTY HIGHLIGHTS

FOR SALE \$1,499,000 (\$11.95 SF) | 2.88 +/- ACRES

- » Strategic Location on Natural Bridge Road, with excellent visibility and access
- » Strong traffic counts with visibility from I-170 and Lambert International Airport
- » In-Fill location with barriers to entry
- Improved Site ready for new Development