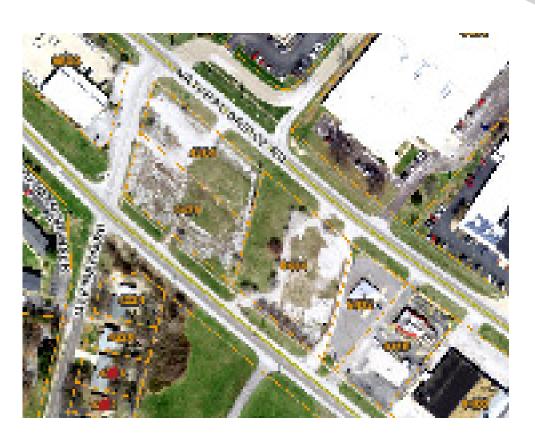

#### PROPERTY OVERVIEW

The subject property is a 2.88 +/- acre site on Natural Bridge Rd between I-170 and Lambert International Location: Airport in St. Louis, Missouri Municipality: City of Berkely 2.88 +/- acres Total Land Area: Submarket: North County 9454 Natural Bridge Rd Parcel ID: 13K610115 Address 9475 Natural Bridge Rd Parcel ID: 13K610258 Parcel ID: 4304 McKibbon Rd Parcel ID: 13K610171