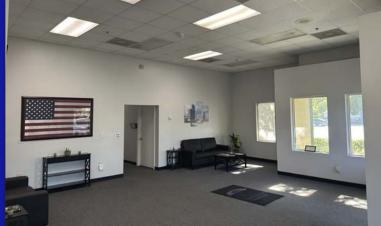

#### 13000 AUTOMOBILE BLVD.-BUILDING #3, CLEARWATER, FLORIDA 33762

- 28,713 SF WELL LOCATED CORPORATE HEADQUARTERS
- 2,490 SQ. FT. MAIN OFFICE 945 SQ. FT. SECONDARY OFFICE
- 25,278 SQUARE FEET WAREHOUSE
- 17.6'-21' CLEAR HEIGHT
- DOUBLE TRUCK WELL, COVERED WITH LEVELERS
- 4 GRADE LEVEL LOADING DOORS TWO MEASURING 14'H x 15'W
- 800± AMP, 3-PHASE POWER
- LED WAREHOUSE LIGHTING
- CONCRETE BLOCK CONSTRUCTION
- FULLY SPRINKLERED FACILITY
- M1 ZONING-CITY PINELLAS PARK
- 40<u>+</u> PARKING SPACES
- EXCELLENT "GATEWAY" LOCATION
- FOR LEASE