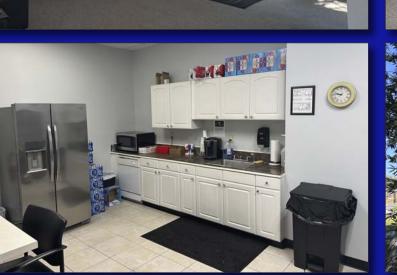

#### 13000 AUTOMOBILE BLVD.-BUILDING #3, CLEARWATER, FLORIDA 33762

- 28,713 SF WELL LOCATED CORPORATE HEADQUARTERS
- 2,490 SQ. FT. MAIN OFFICE 945 SQ. FT. SECONDARY OFFICE
- 25,278 SQUARE FEET WAREHOUSE
- 17.6'-21' CLEAR HEIGHT
- DOUBLE TRUCK WELL, COVERED WITH LEVELERS
- 4 GRADE LEVEL LOADING DOORS TWO MEASURING 14'H x 15'W
- 800± AMP, 3-PHASE POWER
- LED WAREHOUSE LIGHTING
- CONCRETE BLOCK CONSTRUCTION
- FULLY SPRINKLERED FACILITY
- M1 ZONING-CITY PINELLAS PARK
- 40<u>+</u> PARKING SPACES
- EXCELLENT "GATEWAY" LOCATION
- FOR LEASE