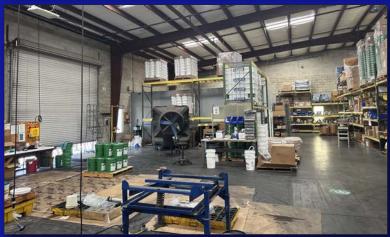

#### 13000 AUTOMOBILE BLVD.-BUILDING #3, CLEARWATER, FLORIDA 33762

- 28,713 SF WELL LOCATED CORPORATE HEADQUARTERS
- 2,490 SQ. FT. MAIN OFFICE 945 SQ. FT. SECONDARY OFFICE
- 25,278 SQUARE FEET WAREHOUSE
- 17.6'-21' CLEAR HEIGHT
- DOUBLE TRUCK WELL, COVERED WITH LEVELERS
- 4 GRADE LEVEL LOADING DOORS TWO MEASURING 14'H x 15'W
- 800± AMP, 3-PHASE POWER
- LED WAREHOUSE LIGHTING
- CONCRETE BLOCK CONSTRUCTION
- FULLY SPRINKLERED FACILITY
- M1 ZONING-CITY PINELLAS PARK
- 40<u>+</u> PARKING SPACES
- EXCELLENT "GATEWAY" LOCATION
- FOR LEASE