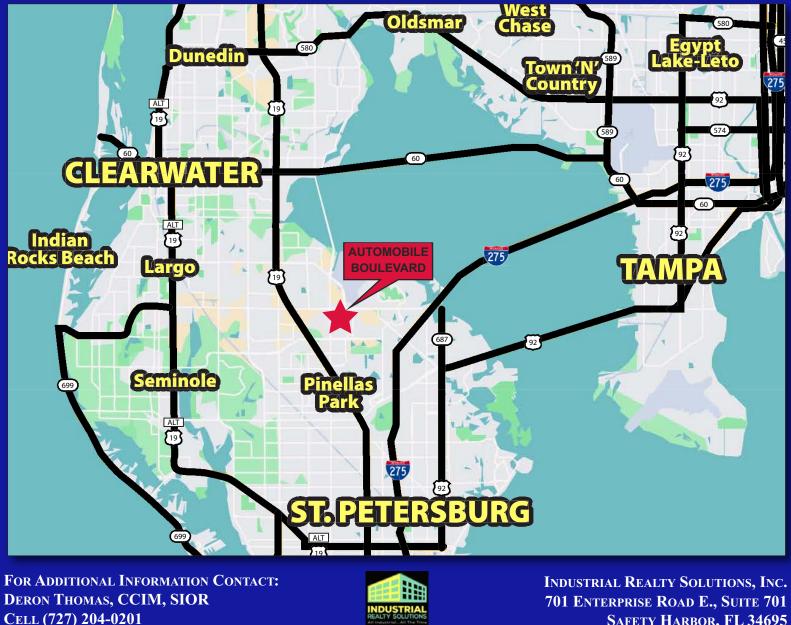

#### 13000 AUTOMOBILE BLVD.-BUILDING #3, CLEARWATER, FLORIDA 33762

- 28,713 SF WELL LOCATED CORPORATE HEADQUARTERS
- 2,490 SQ. FT. MAIN OFFICE 945 SQ. FT. SECONDARY OFFICE
- 25,278 SQUARE FEET WAREHOUSE
- 17.6'-21' CLEAR HEIGHT
- DOUBLE TRUCK WELL, COVERED WITH LEVELERS
- 4 GRADE LEVEL LOADING DOORS TWO MEASURING 14'H x 15'W
- 800± AMP, 3-PHASE POWER
- LED WAREHOUSE LIGHTING
- CONCRETE BLOCK CONSTRUCTION
- FULLY SPRINKLERED FACILITY
- M1 ZONING-CITY PINELLAS PARK
- 40<u>+</u> PARKING SPACES
- EXCELLENT "GATEWAY" LOCATION
- FOR LEASE

For Additional Information Contact: Deron Thomas, CCIM, SIOR Cell (727) 204-0201 Tyler Thomas, JD Kyle Harris Office (727) 724-3300

INDUSTRIAL REALTY SOLUTIONS, INC. 701 ENTERPRISE ROAD E., SUITE 701 SAFETY HARBOR, FL 34695 DT@INDUSTRIALREALTYSOLUTIONS.COM WWW.INDUSTRIALREALTYSOLUTIONS.COM