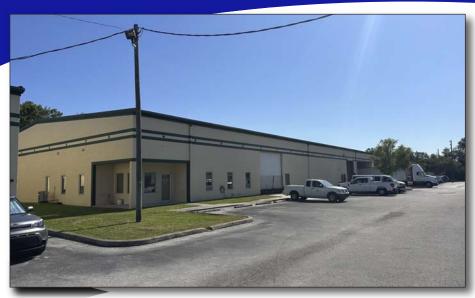

#### 13000 AUTOMOBILE BLVD.-BUILDING #3, CLEARWATER, FLORIDA 33762

- 28,713 SF WELL LOCATED CORPORATE HEADQUARTERS
- 2,490 SQ. FT. MAIN OFFICE 945 SQ. FT. SECONDARY OFFICE
- 25,278 SQUARE FEET WAREHOUSE
- 17.6'-21' CLEAR HEIGHT
- DOUBLE TRUCK WELL, COVERED WITH LEVELERS
- 4 GRADE LEVEL LOADING DOORS TWO MEASURING 14'H x 15'W
- 800± AMP, 3-PHASE POWER
- LED WAREHOUSE LIGHTING
- CONCRETE BLOCK CONSTRUCTION
- FULLY SPRINKLERED FACILITY
- M1 ZONING-CITY PINELLAS PARK
- 40<u>+</u> PARKING SPACES
- EXCELLENT "GATEWAY" LOCATION
- FOR LEASE