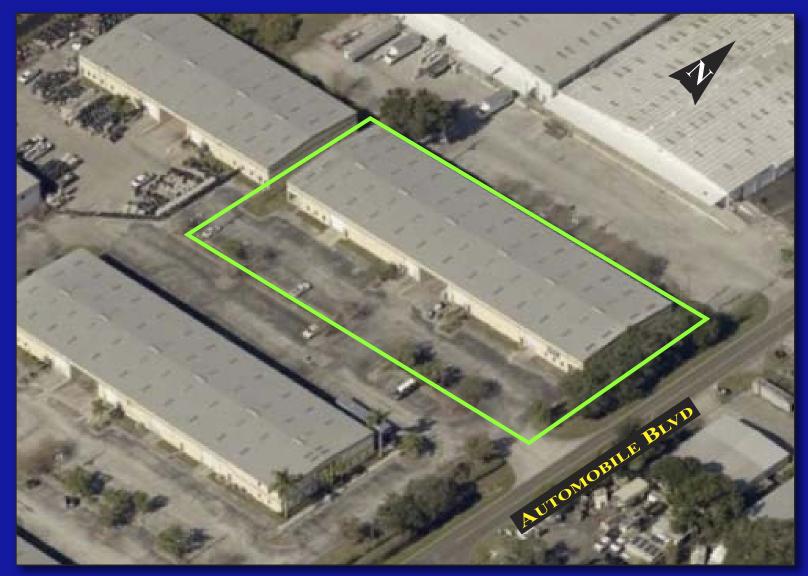

#### 13000 AUTOMOBILE BLVD.-BUILDING #3, CLEARWATER, FLORIDA 33762

- 28,713 SF WELL LOCATED CORPORATE HEADQUARTERS
- 2,490 SQ. FT. MAIN OFFICE 945 SQ. FT. SECONDARY OFFICE
- 25,278 SQUARE FEET WAREHOUSE
- 17.6'-21' CLEAR HEIGHT
- DOUBLE TRUCK WELL, COVERED WITH LEVELERS
- 4 GRADE LEVEL LOADING DOORS TWO MEASURING 14'H x 15'W
- 800± AMP, 3-PHASE POWER
- LED WAREHOUSE LIGHTING
- CONCRETE BLOCK CONSTRUCTION
- FULLY SPRINKLERED FACILITY
- M1 ZONING-CITY PINELLAS PARK
- 40<u>+</u> PARKING SPACES
- EXCELLENT "GATEWAY" LOCATION
- FOR LEASE