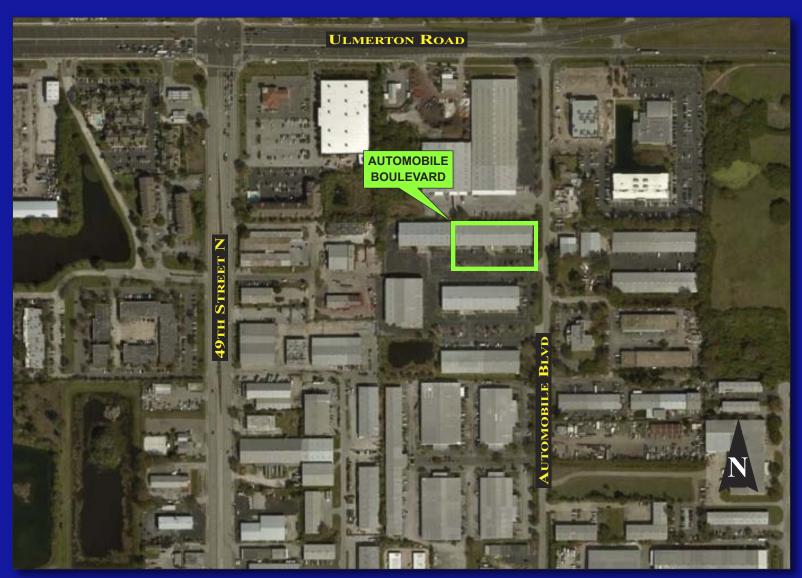

#### 13000 AUTOMOBILE BLVD.-BUILDING #3, CLEARWATER, FLORIDA 33762

- 28,713 SF WELL LOCATED CORPORATE HEADQUARTERS
- 2,490 SQ. FT. MAIN OFFICE 945 SQ. FT. SECONDARY OFFICE
- 25,278 SQUARE FEET WAREHOUSE
- 17.6'-21' CLEAR HEIGHT
- DOUBLE TRUCK WELL, COVERED WITH LEVELERS
- 4 GRADE LEVEL LOADING DOORS TWO MEASURING 14'H x 15'W
- 800± AMP, 3-PHASE POWER
- LED WAREHOUSE LIGHTING
- CONCRETE BLOCK CONSTRUCTION
- FULLY SPRINKLERED FACILITY
- M1 ZONING-CITY PINELLAS PARK
- 40<u>+</u> PARKING SPACES
- EXCELLENT "GATEWAY" LOCATION
- FOR LEASE