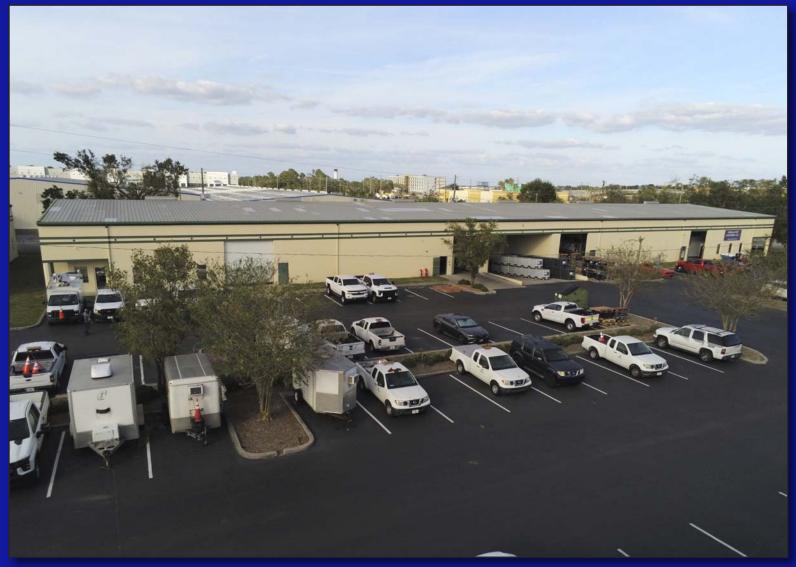

#### 13000 AUTOMOBILE BLVD.-BUILDING #3, CLEARWATER, FLORIDA 33762

- 28,713 SF WELL LOCATED CORPORATE HEADQUARTERS
- 2,490 SQ. FT. MAIN OFFICE 945 SQ. FT. SECONDARY OFFICE
- 25,278 SQUARE FEET WAREHOUSE
- 17.6'-21' CLEAR HEIGHT
- DOUBLE TRUCK WELL, COVERED WITH LEVELERS
- 4 GRADE LEVEL LOADING DOORS TWO MEASURING 14'H x 15'W
- 800± AMP, 3-PHASE POWER
- LED WAREHOUSE LIGHTING
- CONCRETE BLOCK CONSTRUCTION
- FULLY SPRINKLERED FACILITY
- M1 ZONING-CITY PINELLAS PARK
- 40<u>+</u> PARKING SPACES
- EXCELLENT "GATEWAY" LOCATION
- FOR LEASE