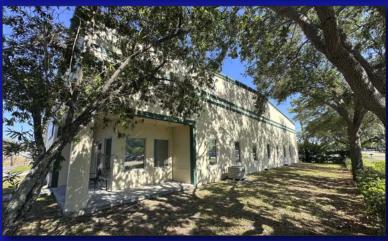

#### 13000 AUTOMOBILE BLVD.-BUILDING #3, CLEARWATER, FLORIDA 33762

- 28,713 SF WELL LOCATED CORPORATE HEADQUARTERS
- 2,490 SQ. FT. MAIN OFFICE 945 SQ. FT. SECONDARY OFFICE
- 25,278 SQUARE FEET WAREHOUSE
- 17.6'-21' CLEAR HEIGHT
- DOUBLE TRUCK WELL, COVERED WITH LEVELERS
- 4 GRADE LEVEL LOADING DOORS TWO MEASURING 14'H x 15'W
- 800± AMP, 3-PHASE POWER
- LED WAREHOUSE LIGHTING
- CONCRETE BLOCK CONSTRUCTION
- FULLY SPRINKLERED FACILITY
- M1 ZONING-CITY PINELLAS PARK
- 40<u>+</u> PARKING SPACES
- EXCELLENT "GATEWAY" LOCATION
- FOR LEASE