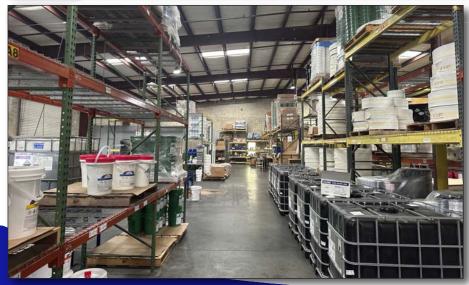

#### 13000 AUTOMOBILE BLVD.-BUILDING #3, CLEARWATER, FLORIDA 33762

- 28,713 SF WELL LOCATED CORPORATE HEADQUARTERS
- 2,490 SQ. FT. MAIN OFFICE 945 SQ. FT. SECONDARY OFFICE
- 25,278 SQUARE FEET WAREHOUSE
- 17.6'-21' CLEAR HEIGHT
- DOUBLE TRUCK WELL, COVERED WITH LEVELERS
- 4 GRADE LEVEL LOADING DOORS TWO MEASURING 14'H x 15'W
- 800± AMP, 3-PHASE POWER
- LED WAREHOUSE LIGHTING
- CONCRETE BLOCK CONSTRUCTION
- FULLY SPRINKLERED FACILITY
- M1 ZONING-CITY PINELLAS PARK
- 40<u>+</u> PARKING SPACES
- EXCELLENT "GATEWAY" LOCATION
- FOR LEASE