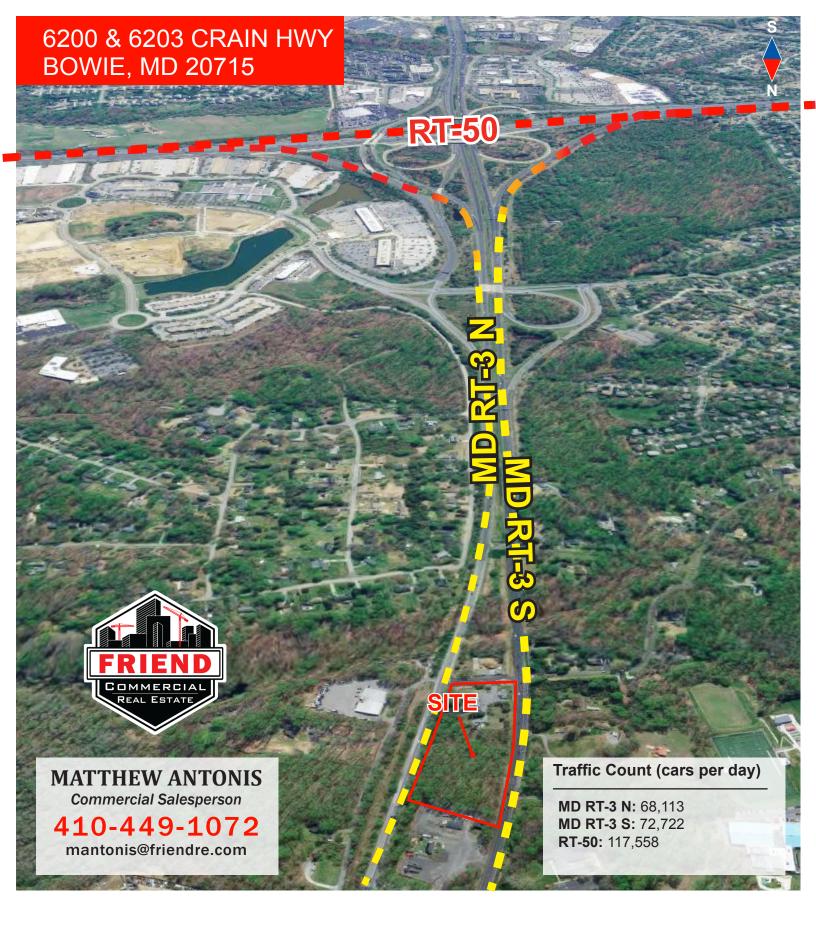

## 2 High-Visibility Parcels Off RT-50 Marking The Entry To Prince George County

- ± 3,647 Sqft on 5 acres
- Zoning AR (Agricultural-Residential)
- · Located in the Median of Busy MD RT-3
- First commercial property off of RT-50 Exit
- · Cell Tower onsite with Income
- · Former White House Motel
- Asking Price: \$3,150,000