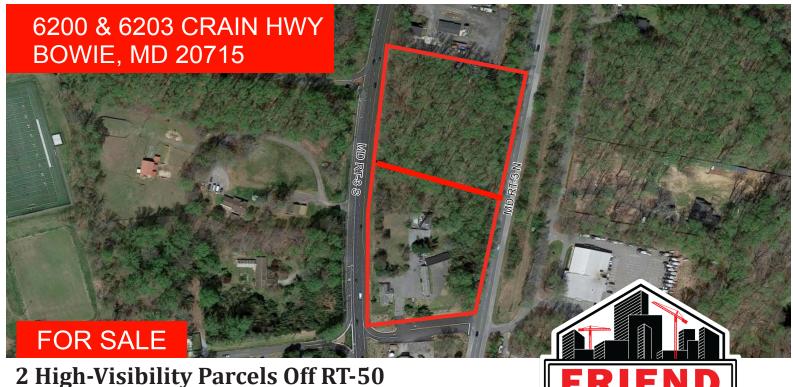

## 2 High-Visibility Parcels Off RT-50 Marking The Entry To Prince George County

- ± 3,647 Sqft on 5 acres
- Zoning AR (Agricultural-Residential)
- · Located in the Median of Busy MD RT-3
- First commercial property off of RT-50 Exit
- · Cell Tower onsite with Income
- · Former White House Motel
- Asking Price: \$3,150,000