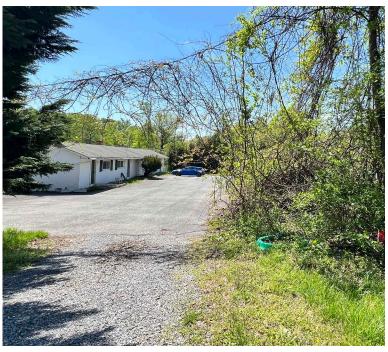

## 2 High-Visibility Parcels Off RT-50 Marking The Entry To Prince George County

- ± 3,647 Sqft on 5 acres
- Zoning AR (Agricultural-Residential)
- · Located in the Median of Busy MD RT-3
- First commercial property off of RT-50 Exit
- · Cell Tower onsite with Income
- · Former White House Motel
- Asking Price: \$3,150,000