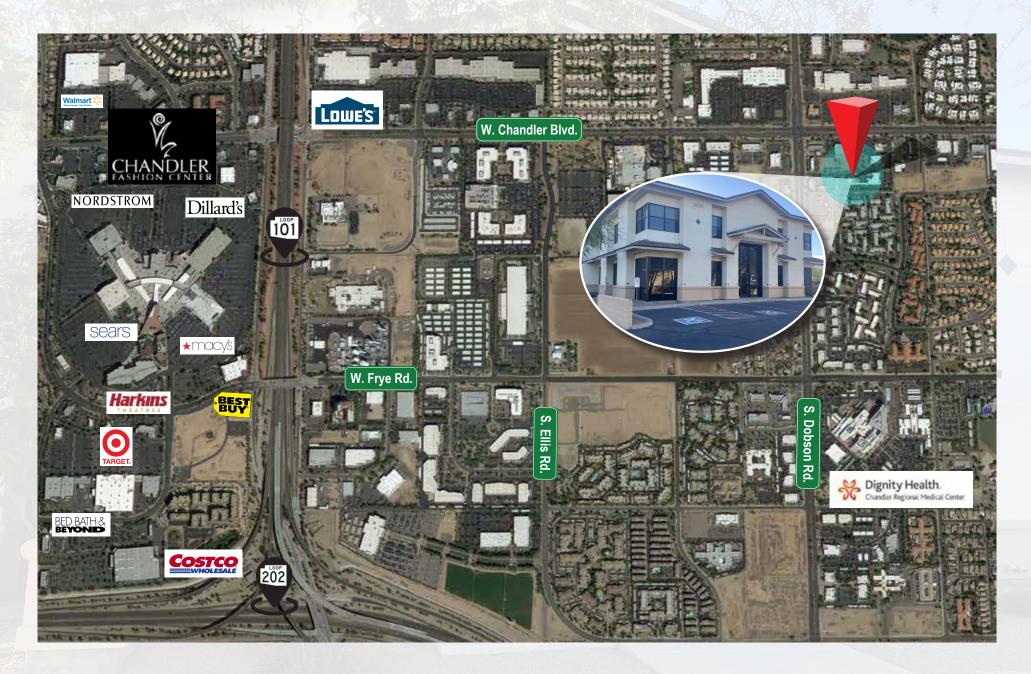

# 🖨 Abundant Parking

- Building Signage
- Near Chandler Fashion Square
- Close Proximity to Loop 101 & Loop 202 (San Tan Fwy)
- Completely Remodeled Suite
  - Includes custom
    HON office furniture
    w/matching cabinetry

#### Chandler, AZ 85224

1835 W CHANDLER BLVD | SHANE MCCORMICK | 480.720.6250