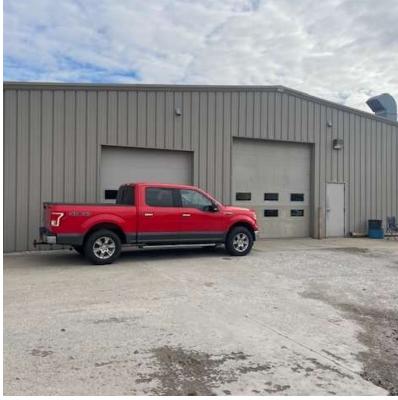

### **Hasch Body Shop**

1302 E High St Bryan, Ohio 43506

#### **Property Overview**

Now Available for the First Time- Hasch Body Shop in Bryan. The subject is an operating body shop, with the sale includes business, equipment and real estate. The building is 10,580sf, with overhead doors. The business draws from a wide regional area. For additional information on the business including financial statements and an equipment list, a Non-Disclosure Agreement is required. Serious Inquiries Only.