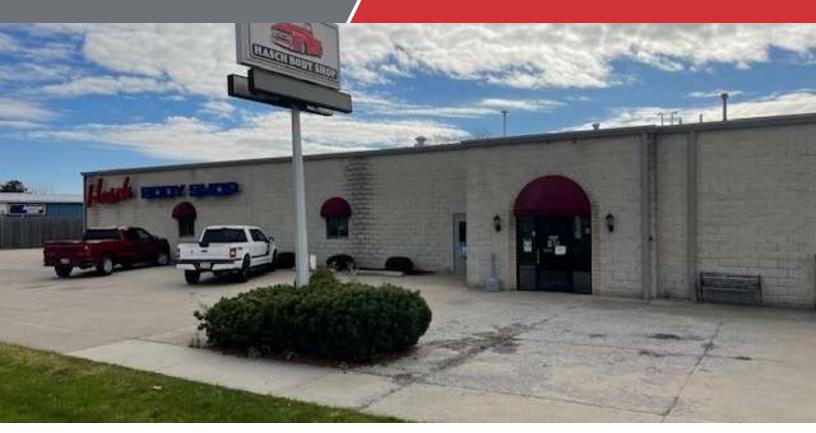

### For Sale- Hasch Body Shop

1302 E High St, Bryan, OH Business, Equipment, Real Estate

### **Hasch Body Shop**

1302 E High St Bryan, Ohio 43506

#### **Property Overview**

Now Available for the First Time- Hasch Body Shop in Bryan. The subject is an operating body shop, with the sale includes business, equipment and real estate. The building is 10,580sf, with overhead doors. The business draws from a wide regional area. For additional information on the business including financial statements and an equipment list, a Non-Disclosure Agreement is required. Serious Inquiries Only.