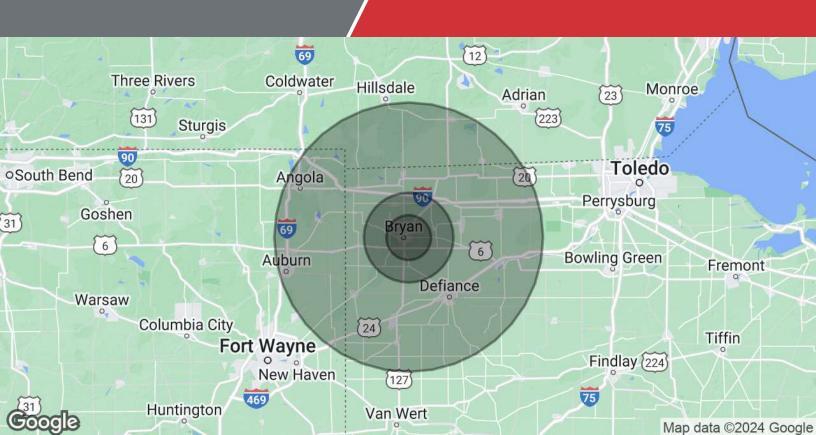

# For Sale- Hasch Body Shop Demographics/Map

| Population           | 5 Miles   | 10 Miles  | 30 Miles  |
|----------------------|-----------|-----------|-----------|
| Total Population     | 12,706    | 28,475    | 237,668   |
| Average Age          | 43.5      | 41.7      | 40.8      |
| Average Age (Male)   | 43.5      | 40.3      | 39.5      |
| Average Age (Female) | 43.5      | 42.9      | 41.8      |
| Households & Income  | 5 Miles   | 10 Miles  | 30 Miles  |
| Total Households     | 5,941     | 12,579    | 106,509   |
| # of Persons per HH  | 2.1       | 2.3       | 2.2       |
| Average HH Income    | \$61,049  | \$62,104  | \$64,141  |
| Average House Value  | \$118,100 | \$122,076 | \$139,300 |
|                      |           |           |           |

2020 American Community Survey (ACS)