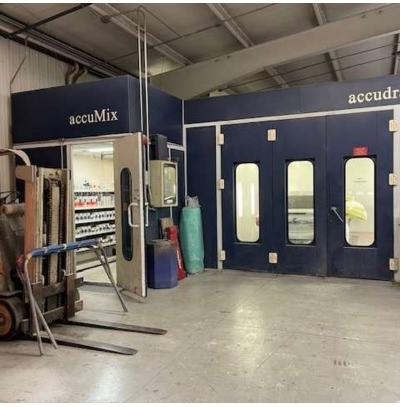

#### **Property Overview**

Now Available for the First Time- Hasch Body Shop in Bryan. The subject is an operating body shop, with the sale includes business, equipment and real estate. The building is 10,580sf, with overhead doors. The business draws from a wide regional area. For additional information on the business including financial statements and an equipment list, a Non-Disclosure Agreement is required. Serious Inquiries Only.