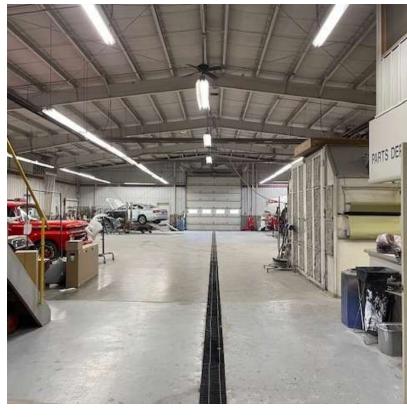

#### **Property Overview**

Now Available for the First Time- Hasch Body Shop in Bryan. The subject is an operating body shop, with the sale includes business, equipment and real estate. The building is 10,580sf, with overhead doors. The business draws from a wide regional area. For additional information on the business including financial statements and an equipment list, a Non-Disclosure Agreement is required. Serious Inquiries Only.