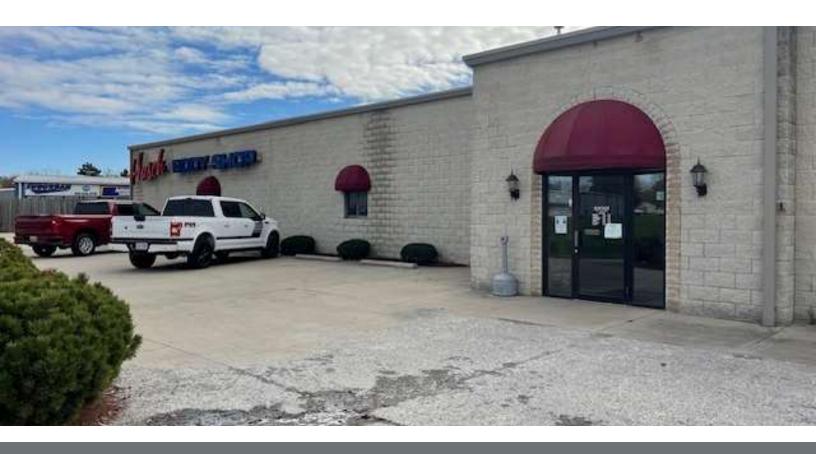

### For Sale- Hasch Body Shop

1302 E High St, Bryan, OH Business, Equipment, Real Estate

### **Hasch Body Shop**

1302 E High St Bryan, Ohio 43506

#### **Property Overview**

Now Available for the First Time- Hasch Body Shop in Bryan. The subject is an operating body shop, with the sale includes business, equipment and real estate. The building is 10,580sf, with overhead doors. The business draws from a wide regional area. For additional information on the business including financial statements and an equipment list, a Non-Disclosure Agreement is required. Serious Inquiries Only.