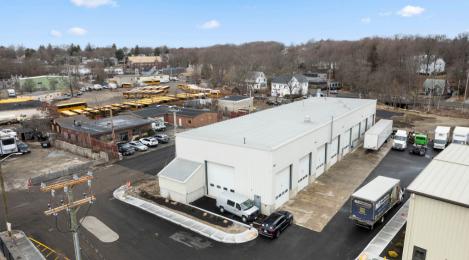

## 40A ARNOLD ST BRAINTREE, MA

Industrial Warehouse Condo

## **PROPERTY OVERVIEW**

• TOTAL AREA: 8,640 SF

• FIRST FLOOR

• WAREHOUSE & SHOWROOM: 8,170 SF

• MEZZANINE: 470 SF

## **PROPERTY FEATURES**

Strategic Location: Easy access to Route 3, I-93, and I-95, connecting to Greater Boston, Logan Airport, and New England distribution routes.

Functional Layout: Open-span warehouse optimized for trucking, logistics, and storage.