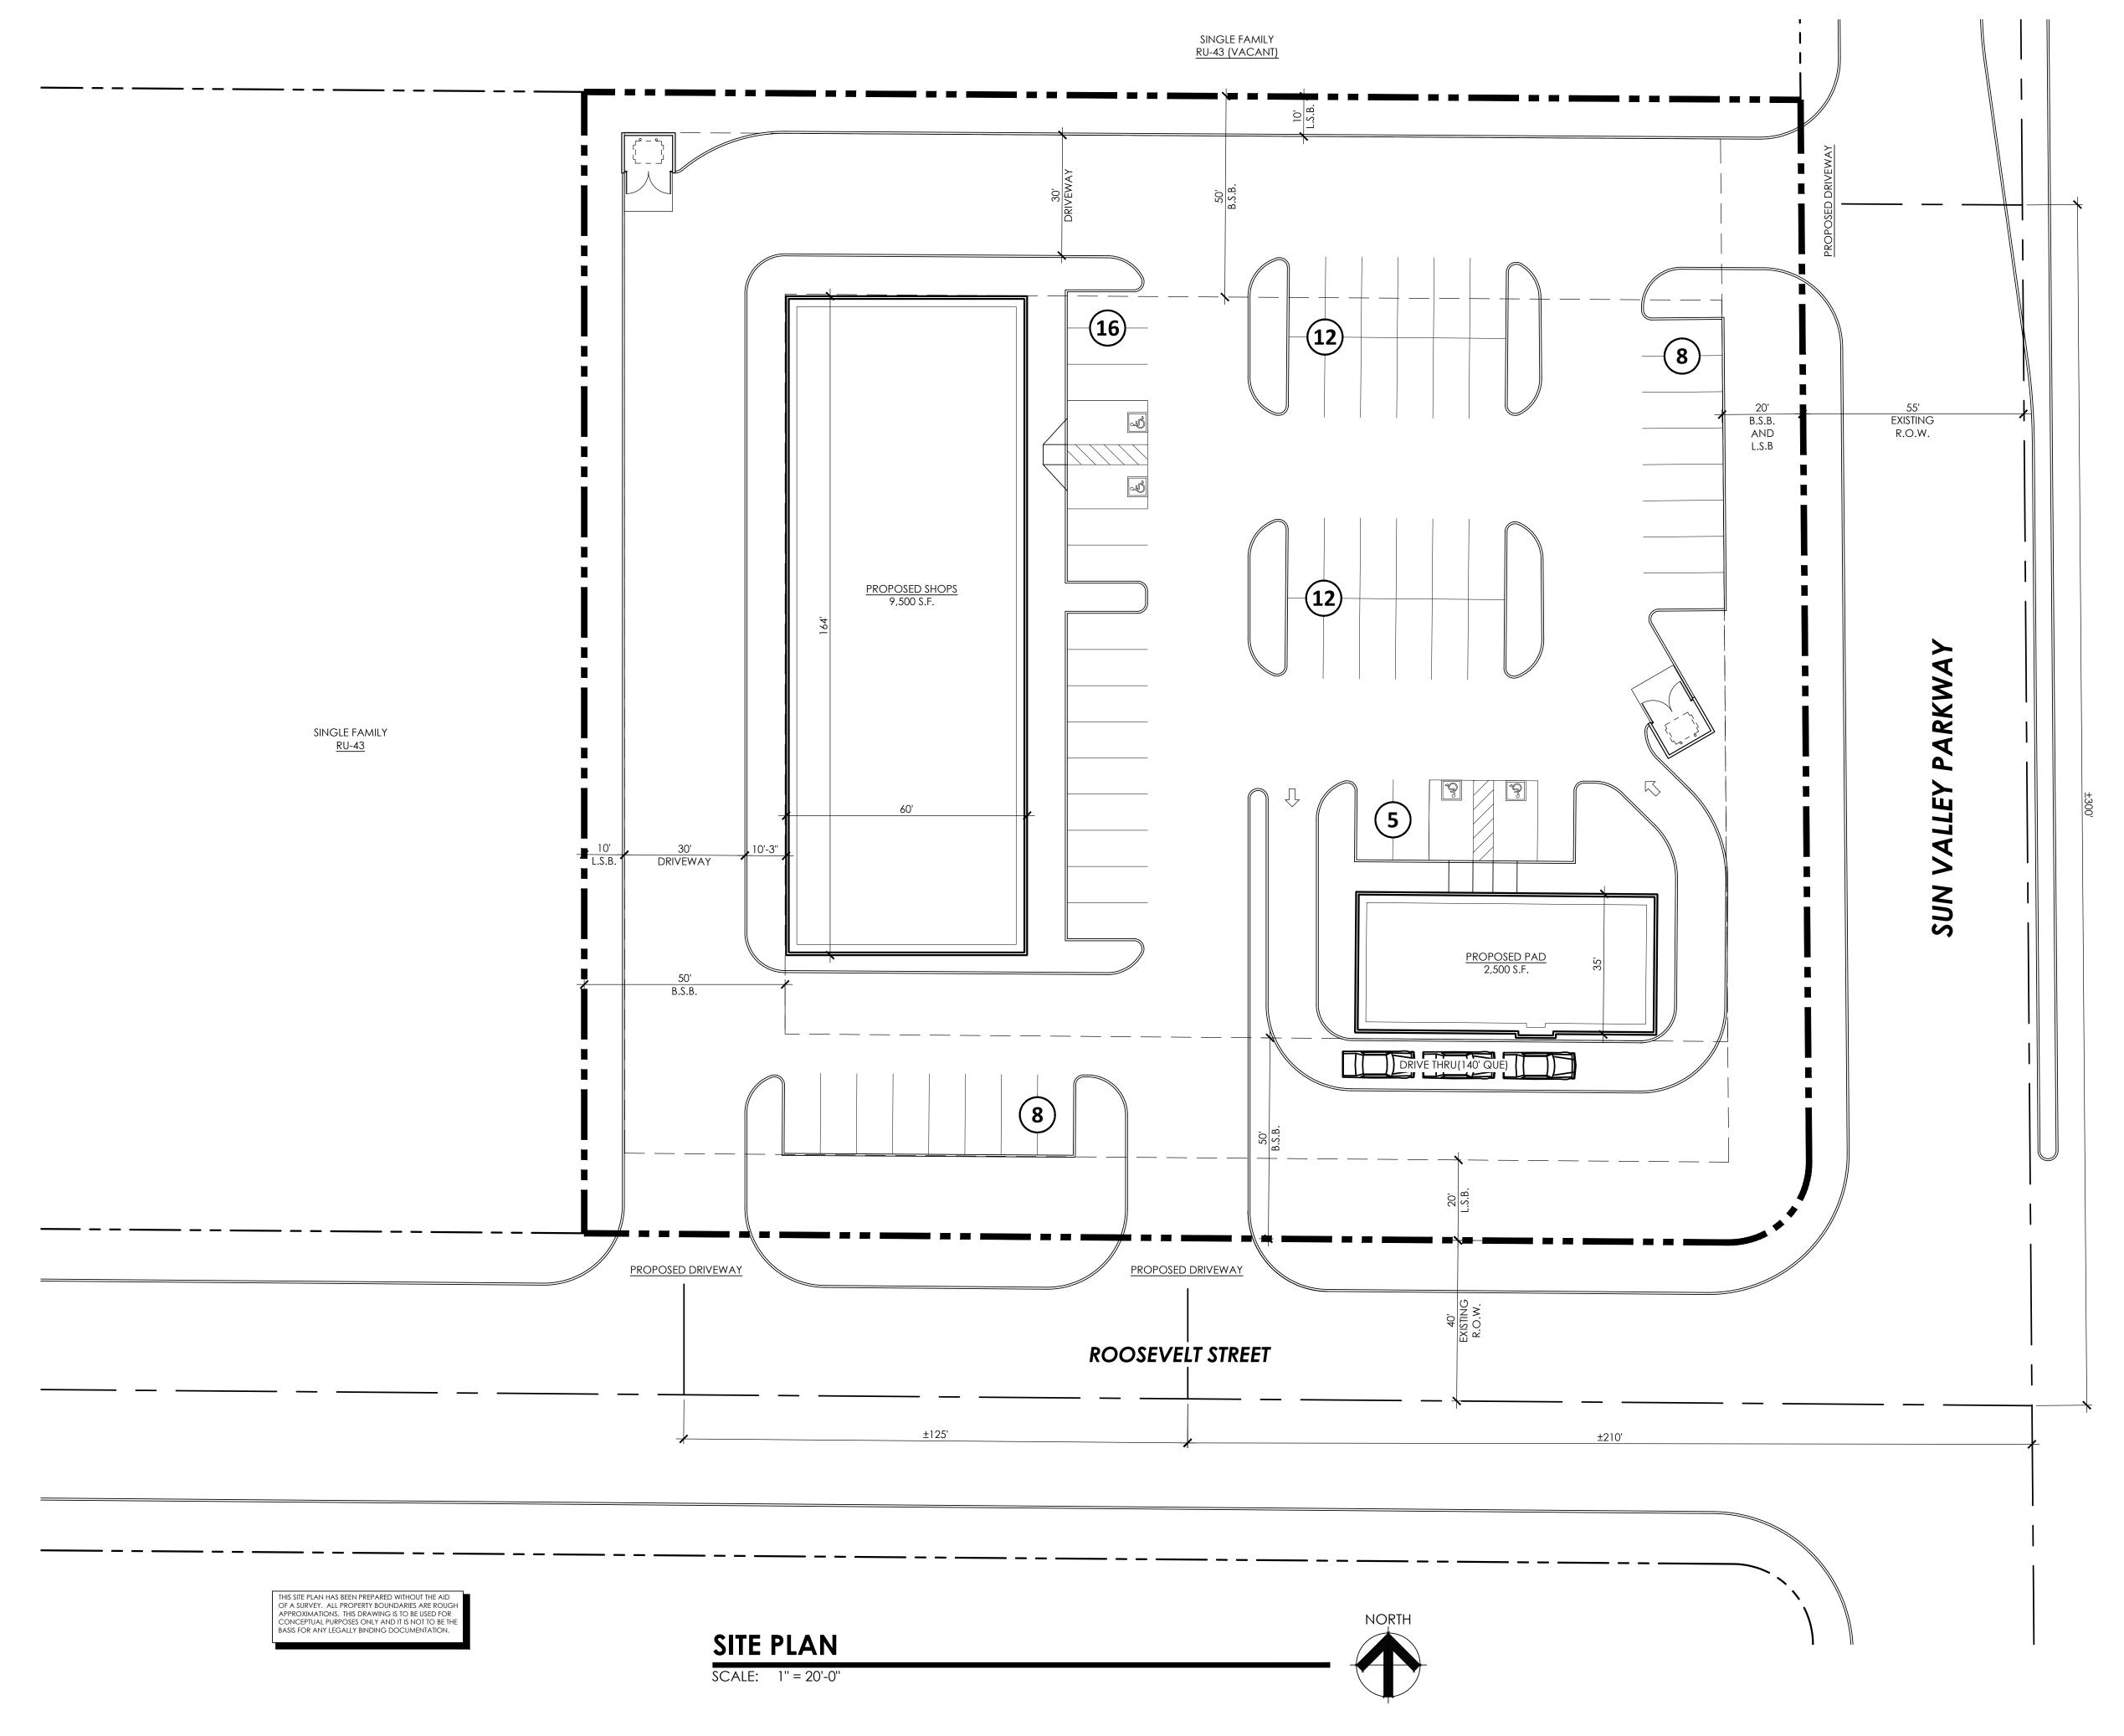

| NET SITE AREA: 1.9 /                                                                                                                                         | SITE DATA                             |  |
|--------------------------------------------------------------------------------------------------------------------------------------------------------------|---------------------------------------|--|
| PROPOSED USE:                                                                                                                                                | eral commerce)<br>acres (82,590 s.f.) |  |
|                                                                                                                                                              | ETAIL/ RESTAURANT                     |  |
| BUILDING AREA: PROPOSED SHOPS: PROPOSED PAD:                                                                                                                 | 9,500 S.F.<br>2,500 S.F.              |  |
| TOTAL                                                                                                                                                        | 12,000 S.F.                           |  |
| LOT COVERAGE                                                                                                                                                 | 14.5 %                                |  |
| TOTAL PARKING REQUIRED:  PROPOSED SHOPS (9,500 S.F.)  RETAIL 6,000 S.F.@ 1/300 = 20 SPACES  RESTAURANT 3,500 S.F. @ (SERVING AREA 2,275 S.F./100 = 23 SPACES | 60 SPACES                             |  |
| PROPOSED PAD (2,500 S.F.)  RESTAURANT SERVING AREA 1,625 S.F./100 = 17 SPACES                                                                                |                                       |  |
| TOTAL PARKING PROVIDED:                                                                                                                                      | 61 SPACES<br>(5.1/1,000)              |  |
| ACCESSIBLE SPACES REQUIRED: ACCESSIBLE SPACES PROVIDED:                                                                                                      | 3 SPACES<br>4 SPACES                  |  |