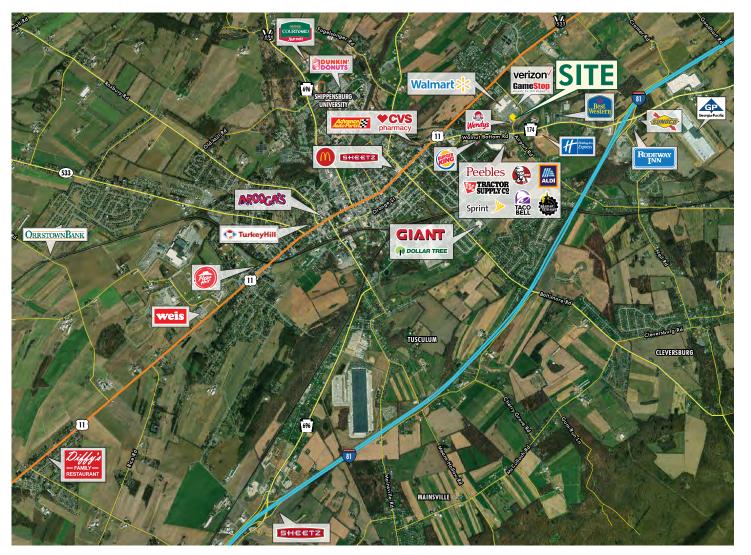

## **COUNTY NEWS\***

- Walmart recently remodeled the adjacent Shippensburg 169,000 SF Supercenter
- Parx Casino has selected more than 10 acres of land next to the incoming distribution center at Exit 29 of I-81 in Shippensburg Township to build its Category 4 mini casino.
- Construction of a 1.1 million sq. ft. distribution facility next to I-81's Exit 29 in Shippensburg is underway
- As of November 2017, new housing construction starts had risen 28%, year-over-year
- Shippensburg is a borough in Cumberland and Franklin counties

I-81 is one of the nation's hottest logistics corridors as it features strong access to the entire Eastern Seaboard and the Midwest.