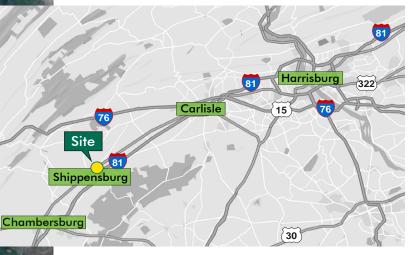

I-81 is one of the nation's hottest logistics corridors as it features strong access to the entire Eastern Seaboard and the Midwest.