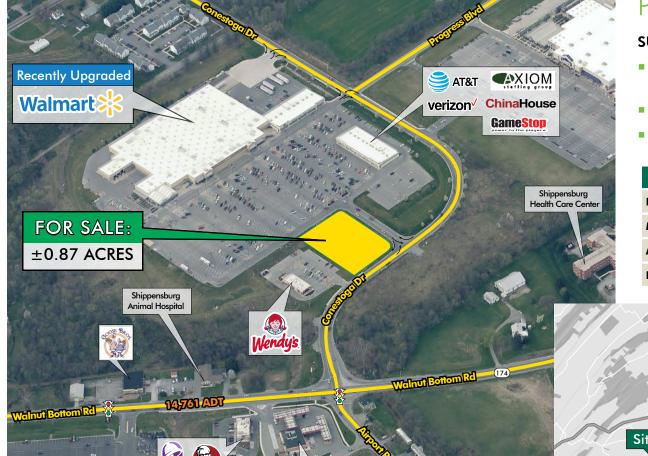

# Walmart Supercenter Outparcel

100 SOUTH CONESTOGA DR, SHIPPENSBURG, PA

Sprint

#### **SUMMARY**

- Outparcel is on the north side of the entrance driveway to the existing Walmart Supercenter
- Utilities are stubbed to the site
- The site is zoned CG-Commercial General

| DEMOGRAPHICS           | 1 Mile   | 3 Miles  | 5 Miles  |
|------------------------|----------|----------|----------|
| Population (Est. 2018) | 3,182    | 18,735   | 26,978   |
| Median HH Income       | \$45,254 | \$46,885 | \$51,233 |
| Average HH Income      | \$60,294 | \$60,451 | \$63,882 |
| Daytime Population     | 4,007    | 19,257   | 24,132   |

#### **Nelson Wax**

Associate 484 567 3347 nelson.wax@cbre.com Licensed: PA, NJ

FOR SALE: ±0.87 ACRES