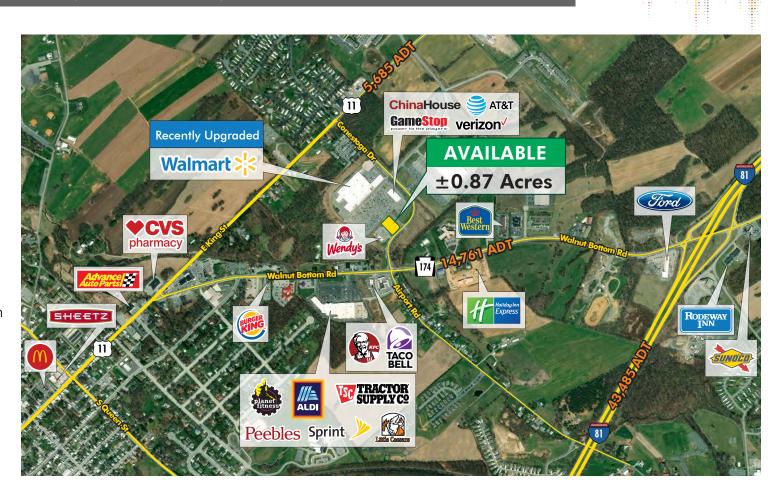

#### **SUMMARY**

- Outparcel is on the north side of the entrance driveway to the existing Walmart Supercenter
- Utilities are stubbed to the site
- The site is zoned CG-Commercial General

| DEMOGRAPHICS           | 1 Mile   | 3 Miles  | 5 Miles  |
|------------------------|----------|----------|----------|
| Population (Est. 2018) | 3,182    | 18,735   | 26,978   |
| Median HH Income       | \$45,254 | \$46,885 | \$51,233 |
| Average HH Income      | \$60,294 | \$60,451 | \$63,882 |
| Daytime Population     | 4,007    | 19,257   | 24,132   |

## **COUNTY NEWS\***

- Walmart recently remodeled the adjacent Shippensburg 169,000 SF Supercenter
- Parx Casino has selected more than 10 acres of land next to the incoming distribution center at Exit 29 of I-81 in Shippensburg Township to build its Category 4 mini casino.
- Construction of a 1.1 million sq. ft. distribution facility next to I-81's Exit 29 in Shippensburg is underway
- As of November 2017, new housing construction starts had risen 28%, year-over-year
- Shippensburg is a borough in Cumberland and Franklin counties