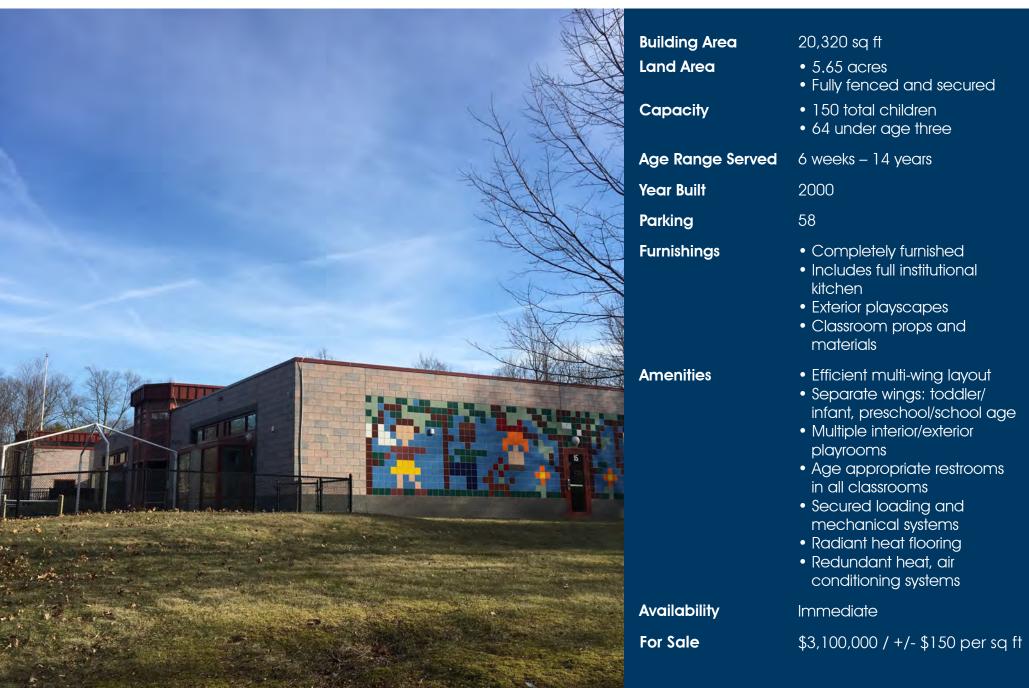

20,320 SQUARE FEET • ±5.65 ACRES • CAPACITY: 150 CHILDREN

FULLY FURNISHED FORMER BRISTOL MYERS CHILD DEVELOPMENT CENTER FOR SALE

CUSHMAN & WAKEFIELD

## BUILDING FEATURES