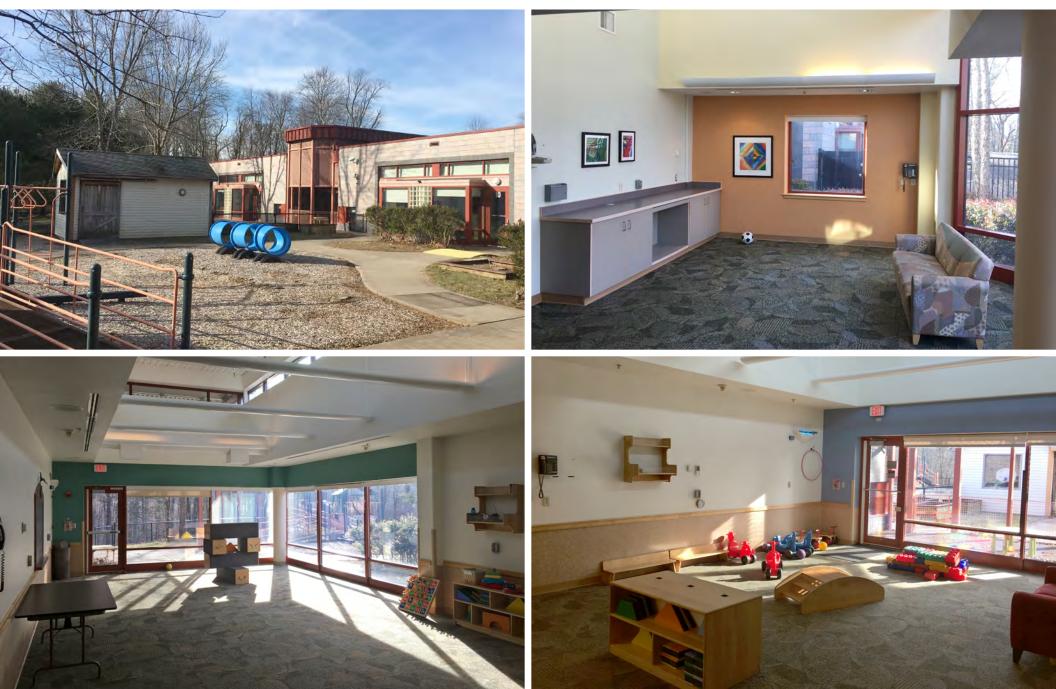

20,320 SQUARE FEET • ±5.65 ACRES • CAPACITY: 150 CHILDREN

FULLY FURNISHED FORMER BRISTOL MYERS CHILD DEVELOPMENT CENTER FOR SALE

CUSHMAN & WAKEFIELD

## BUILDING FEATURES



## EFFICIENT MULTI-WING LAYOUT



91

#### 7 RESEARCH PARKWAY



#### SEAN DUFFY

Executive Director 860 616-1435 sean.duffy@cushwake.com A licensed salesperson in CT and MA Licensee affiliated with Cushman & Wakefield of Connecticut, Inc.

**Cushman & Wakefield** 

of Connecticut, Inc. 280 Trumbull Street 21st Floor Hartford, CT 06103 860 249 0900 cushmanwakefield.com

©2019 Cushman & Wakefield. All rights reserved. The information contained in this communication is strictly confidential. This information has been obtained from sources believed to be reliable but has not been verified. NO WARRANTY OR REPRESENTATION, EXPRESS OR IMPLIED, IS MADE AS TO THE CONDITION OF THE PROPERTY (OR PROPERTIES) REFERENCED HEREIN OR AS TO THE ACCURACY OR COMPLETENESS OF THE INFORMATION CONTAINED HEREIN, AND SAME IS SUBMITTED SUBJECT TO E