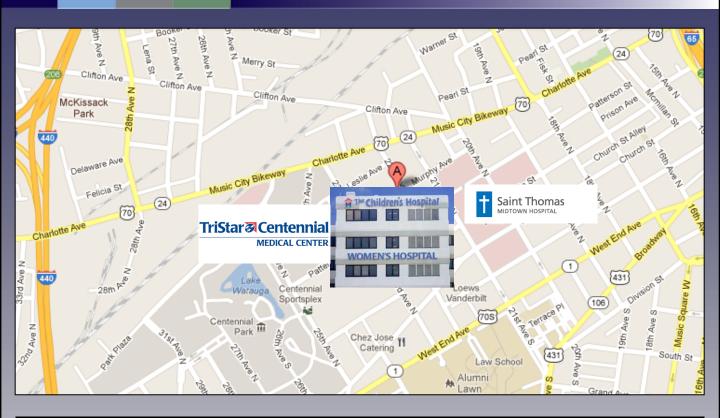

- Located next door to Centennial Women's and Children's Hospital
- Suites available from 2,015 4,750 RSF
- Generous Tenant Improvement Allowance
- Several Referring Physicians on Campus