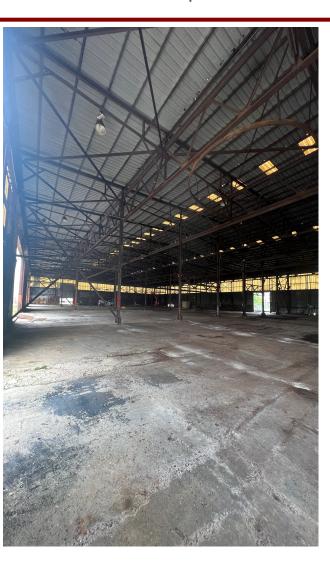

COMMERCIAL REAL ESTATE SERVICES

Chickasaw Marine Terminal can accommodate a number of industrial or maritime needs. There are 3 buildings, with up to 157,000 square feet available. The property has direct barge/vessel access, via two 1,000 foot piers, to Chickasaw Creek. One dockside warehouse contains 57,000sf of space for bulk storage. The fabrication warehouse totals 50,000sf with 40'+ clear height and 3 overhead cranes. The third cinder block warehouse is 50,000sf on two floors.