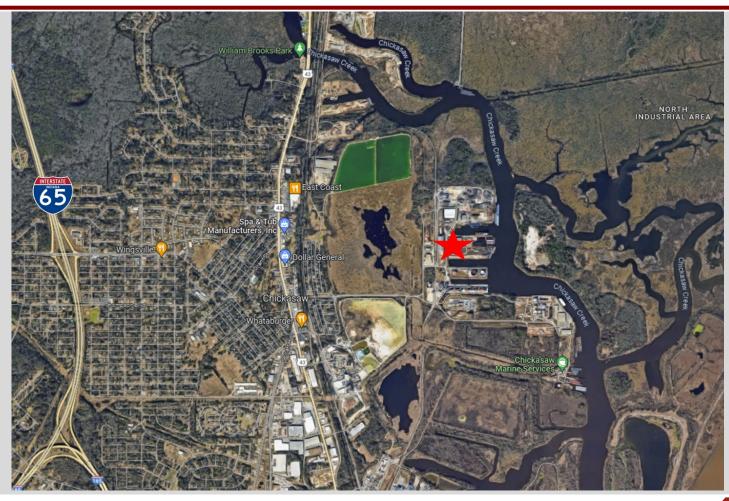

## Secure Warehouse and Laydown Yard Space Available

750A Viaduct Rd | Chickasaw, AL

**Nathan Handmacher** 

**Director of Brokerage and Management** 

Office: (251) 370-0256 nathan@zarzourco.com

ZARZOUR COMPANIES

COMMERCIAL REAL ESTATE SERVICES

Chickasaw Marine Terminal can accommodate a number of industrial or maritime needs. There are 3 buildings, with up to 157,000 square feet available. The property has direct barge/vessel access, via two 1,000 foot piers, to Chickasaw Creek. One dockside warehouse contains 57,000sf of space for bulk storage. The fabrication warehouse totals 50,000sf with 40'+ clear height and 3 overhead cranes. The third cinder block warehouse is 50,000sf on two floors.