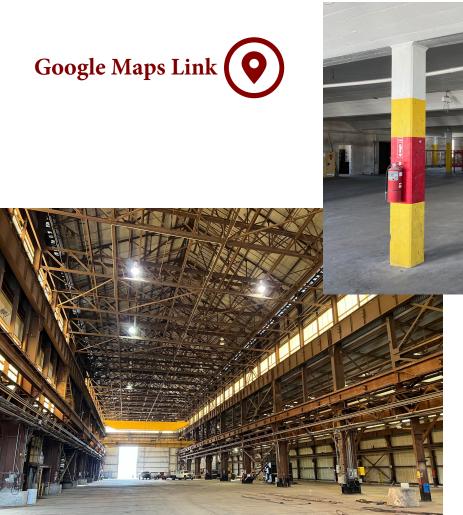

COMMERCIAL REAL ESTATE SERVICES

Chickasaw Marine Terminal can accommodate a number of industrial or maritime needs. There are 3 buildings, with up to 157,000 square feet available. The property has direct barge/vessel access, via two 1,000 foot piers, to Chickasaw Creek. One dockside warehouse contains 57,000sf of space for bulk storage. The fabrication warehouse totals 50,000sf with 40'+ clear height and 3 overhead cranes. The third cinder block warehouse is 50,000sf on two floors.