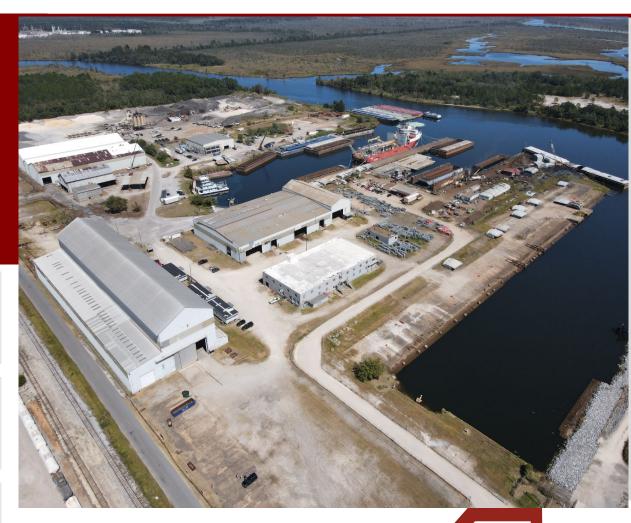

COMMERCIAL REAL ESTATE SERVICES

Chickasaw Marine Terminal can accommodate a number of industrial or maritime needs. There are 3 buildings, with up to 157,000 square feet available. The property has direct barge/vessel access, via two 1,000 foot piers, to Chickasaw Creek. One dockside warehouse contains 57,000sf of space for bulk storage. The fabrication warehouse totals 50,000sf with 40'+ clear height and 3 overhead cranes. The third cinder block warehouse is 50,000sf on two floors.

**Building Sizes:** 

57,000sf, 50,000sf, 50,000sf

**Lease Rate:** 

\$4.00-\$8.00 NNN

**Secured Laydown Yard:** 

10+ Acres