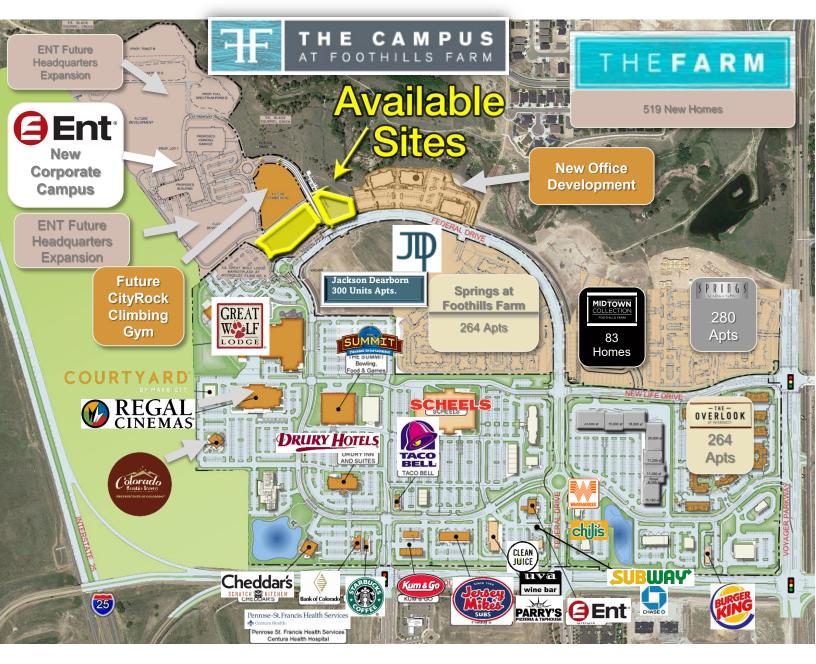

# The Campus at Foothills Farm – Available Sites

- The Campus at Foothills Farm is a commercial master plan located within the highly desirable InterQuest Corridor along I-25 in North Colorado Springs
- Benefit from proximity to major employers/retailers such as the ENT Credit Union's new corporate headquarters, Centura Health's new St. Francis InterQuest Hospital campus, In & Out's regional office & distribution facility, Great Wolf Lodge, Scheels, New Life Church & Pikes Peak State College

# **Interquest Corridor – Live & Work**

- ENT Credit Union | 27 AC | 700+ Employees
- 2 - The Farm | 519 Homes
- 3 In 'N' Out Burgers | 26 AC | 300 Employees
- 4 - New Life Church | 10,000 Members
- 5 - Volta Apts | 200 Units
- 6 - Springs at Allison Valley Apts | 280 Units
- 7 - The Outlook at Interquest | 264 Units
- Springs at Foothills Farm Apts | 264 Units 8
- Falcon View Apts | 288 Units 9
- Scheels Sporting Goods | 220,000 SF 10
- Victory Ridge Apts/Townhomes 900+ Units 11
- SAP Data Center
- 13 - Walmart Data Center
- North Fork at Briargate | Homes Complete 2021
- Pikes Peak State College | 18,604 Students 16 15
- Hampton Inn &Suites

- 17 -Bal Seal Engineering
- HomeAdvisor & Ford Credit Union 18
- 19 Data Direct Networks, Western Digital & JDS Uniphase
- 20 **Philips**
- 21 Lockheed Martin RMS
- 22 Flying Horse Business Campus (47 AC)
- 23 Cordera Development | 1,600 Units
- 24 Marriott Spring Hill Suites
- 25 Tru by Hilton
- 26 Victory Ridge Development
- 27 Centura Health Care | 57 AC | Medical Campus
- 28 Flying Horse Development | 2,200 units
- 29 Pine Creek Development | 1,400 Units
- 30 Black Forest Area | 4,500+ Homes
- 31 Jackson Dearborn Partners