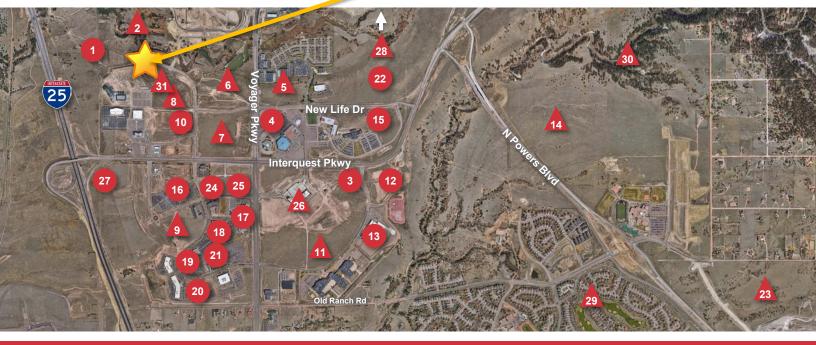

# **Interquest Corridor – Live & Work**

- ENT Credit Union | 27 AC | 700+ Employees
- 2 - The Farm | 519 Homes
- 3 In 'N' Out Burgers | 26 AC | 300 Employees
- 4 - New Life Church | 10,000 Members
- 5 - Volta Apts | 200 Units
- 6 - Springs at Allison Valley Apts | 280 Units
- 7 - The Outlook at Interquest | 264 Units
- Springs at Foothills Farm Apts | 264 Units 8
- Falcon View Apts | 288 Units 9
- Scheels Sporting Goods | 220,000 SF 10
- Victory Ridge Apts/Townhomes 900+ Units 11
- SAP Data Center
- 13 - Walmart Data Center
- North Fork at Briargate | Homes Complete 2021
- Pikes Peak State College | 18,604 Students 16 15
- Hampton Inn &Suites

- 17 -Bal Seal Engineering
- HomeAdvisor & Ford Credit Union 18
- 19 Data Direct Networks, Western Digital & JDS Uniphase
- 20 **Philips**
- 21 Lockheed Martin RMS
- 22 Flying Horse Business Campus (47 AC)
- 23 Cordera Development | 1,600 Units
- 24 Marriott Spring Hill Suites
- 25 Tru by Hilton
- 26 Victory Ridge Development
- 27 Centura Health Care | 57 AC | Medical Campus
- 28 Flying Horse Development | 2,200 units
- 29 Pine Creek Development | 1,400 Units
- 30 Black Forest Area | 4,500+ Homes
- 31 Jackson Dearborn Partners