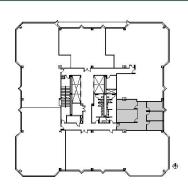

## **DETAILS**

 Square Feet:
 1,449 S.F.

 Net Rent:
 \$17.00/S.F.

 OP. Expense:
 \$8.66/S.F.

 Tax:
 \$2.75/S.F.

\$28.41/S.F.

**SPACE PLAN** 

**Gross Rent:** 

## **SUITE FEATURES**

- · Riverwalk Amenities
- Will Vacate
- · 3 Private Offices
- Storage / Copy Room
- Conference Room
- Reception
- On-Site Management
- Conference & Training Center to Seat 75-80
- 5-Level Structured Parking Deck
- On-Site Health Club
- · Cafeteria & Riverwalk Cafe
- On PACE Main Line for Buffalo Grove & Deerfield Metra Stations
- Adjacent to Forest Preserve Walking Trails
- On-Site Security Guard Service
- Fiber, Wireless & Cable available (AT&T,