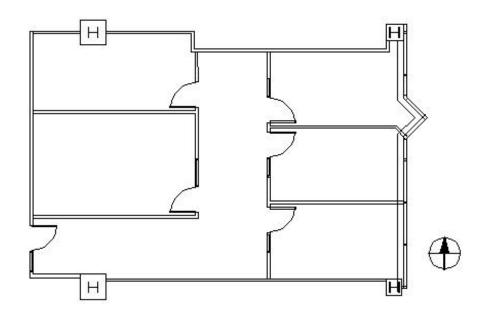

## **DETAILS**

 Square Feet:
 1,449 S.F.

 Net Rent:
 \$17.00/S.F.

 OP. Expense:
 \$8.66/S.F.

 Tax:
 \$2.75/S.F.

\$28.41/S.F.

**SPACE PLAN** 

**Gross Rent:** 

## **SUITE FEATURES**

- · Riverwalk Amenities
- Will Vacate
- · 3 Private Offices
- Storage / Copy Room
- Conference Room
- Reception
- On-Site Management
- Conference & Training Center to Seat 75-80
- 5-Level Structured Parking Deck
- On-Site Health Club
- · Cafeteria & Riverwalk Cafe
- On PACE Main Line for Buffalo Grove & Deerfield Metra Stations
- Adjacent to Forest Preserve Walking Trails
- On-Site Security Guard Service
- Fiber, Wireless & Cable available (AT&T,