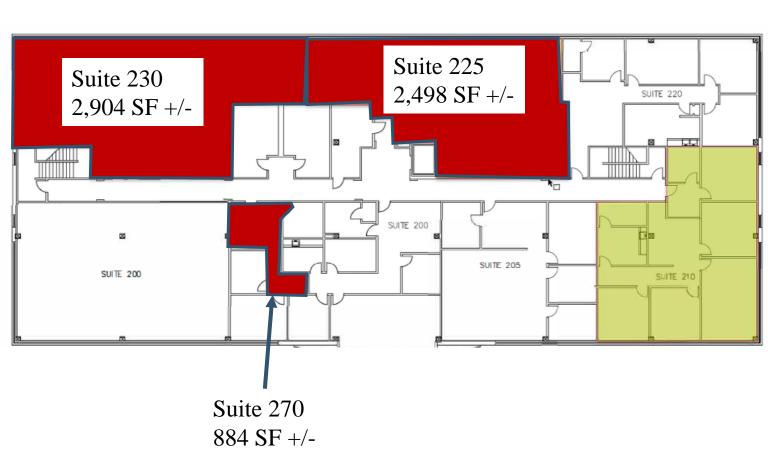

# **FLOOR PLAN**

**Suites 210-270** 

#### **Property Features:**

Available Space:

• Suite 130: 3,276 SF

• Suite 225: 2,498 SF

• Suite 230: 2,904 SF

• Suite 270: 884 SF

Ample Parking

Convenient Access from I-75