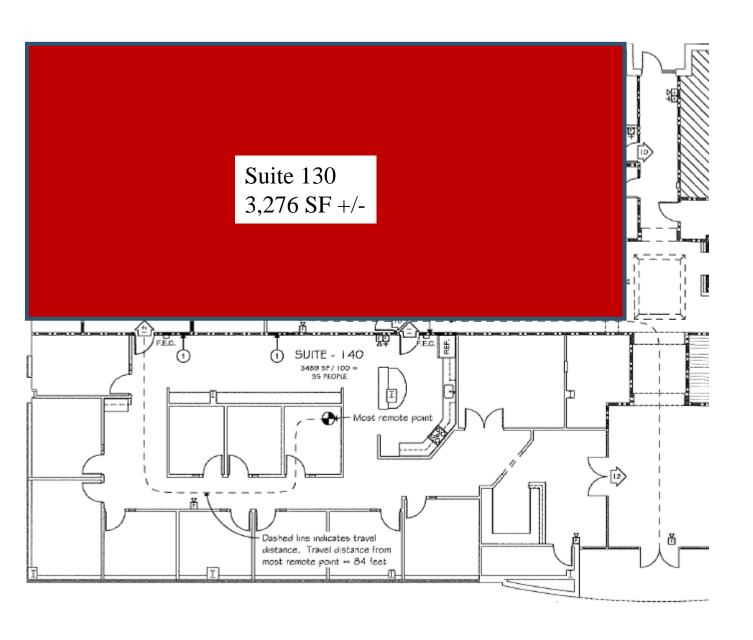

# **FLOOR PLAN**

Suites 130

#### **Property Features:**

Available Space:

• Suite 130: 3,276 SF

• Suite 225: 2,498 SF

• Suite 230: 2,904 SF

• Suite 270: 884 SF

Ample Parking

Convenient Access from I-75