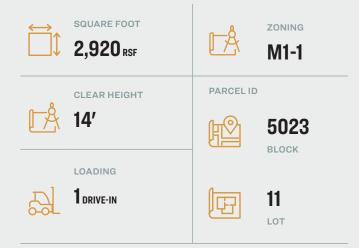

#### **Features**

- 2,920 Sq. Ft. Warehouse
- 30 x 97 Ft.
- 1 Drive-In Door
- Skylights
- Column Free
- 14 Ft. Ceiling Height
- Clean Space
- Available For Immediate Move-In

34-07 Steinway Street, Suite 202 Long Island City, NY 11101 718–784–8282 **pinnaclereny.com** 