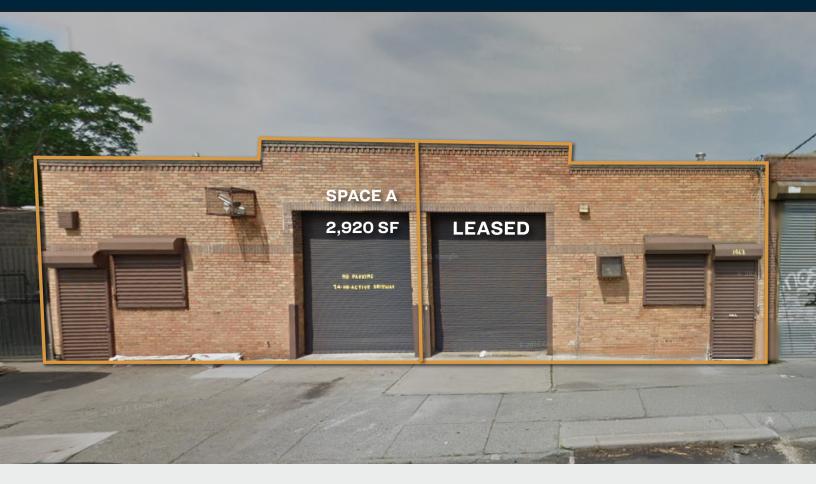

### 1462 SCHENECTADY AVENUE

**BROOKLYN, NY 11203** 

# 2,920 Sq. Ft. Warehouse

For Immediate Occupancy

#### **Features**

- 2,920 Sq. Ft. Warehouse
- 30 x 97 Ft.
- 1 Drive-In Door
- Skylights
- Column Free
- 14 Ft. Ceiling Height
- Clean Space
- Available For Immediate Move-In

34-07 Steinway Street, Suite 202 Long Island City, NY 11101 718–784–8282 **pinnaclereny.com** 