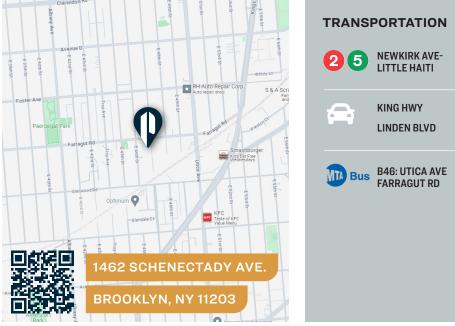

**EXCLUSIVE LISTING** 





### 1462 SCHENECTADY AVENUE

**BROOKLYN, NY 11203** 

# 2,920 Sq. Ft. Warehouse

For Immediate Occupancy

### Туре

Warehouse / Industrial



### 718-784-8282 / PINNACLERENY.COM

All information is from sources deemed reliable and is submitted subject to errors, omission, changes of price or other conditions, prior sale, rent and withdrawal without notice.



**Upon Request** 

## Property Overview

#### **Features**

- 2,920 Sq. Ft. Warehouse
- 30 x 97 Ft.
- 1 Drive-In Door
- Skylights
- Column Free
- 14 Ft. Ceiling Height
- Clean Space
- Available For Immediate Move-In







34-07 Steinway Street, Suite 202 Long Island City, NY 11101 718–784–8282 **pinnaclereny.com** 

### FOR MORE INFORMATION ABOUT THIS PROPERTY CONTACT EXCLUSIVE AGENTS:



### **NECHAMA LIBEROW**

Associate Broker nliberow@pinnaclereny.com 718-371-6420

### MARK CASO

Salesperson mcaso@pinnaclereny.com 718-371-6419

II information is from sources deemed reliable and is submitted subject to errors, omission, changes of price or other conditions, prior sale, rent and withdrawal without notice