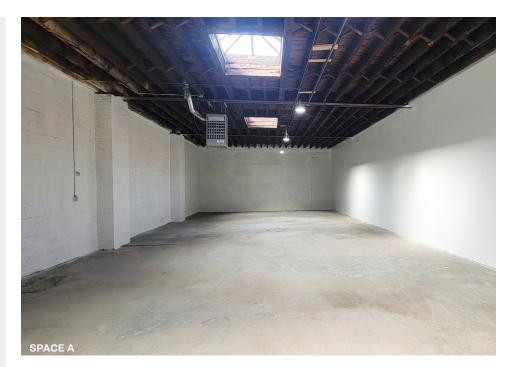

#### **Features**

- 2,920 Sq. Ft. Warehouse
- 30 x 97 Ft.
- 1 Drive-In Door
- Skylights
- Column Free
- 14 Ft. Ceiling Height
- Clean Space
- Available For Immediate Move-In

34-07 Steinway Street, Suite 202 Long Island City, NY 11101 718–784–8282 **pinnaclereny.com** 