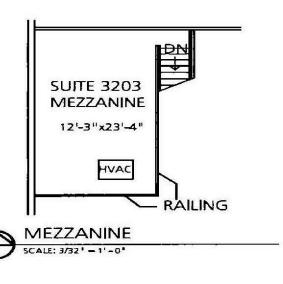

# 3203 NE Sandy Floor Plan

1ST FLOOR: 1,242 SQ. FT. MEZZANINE: 306 SQ. FT.

TOTAL: 1,548 SQ. FT