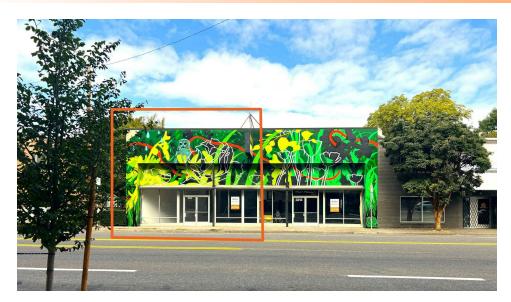

# Property Summary







#### OFFERING SUMMARY

Monthly Lease Rate: \$1,449.00 NNN

Building Size: 4,595 SF

Available SF: 1,242 SF

Type: Storefront / Retail / Office

Year Built: 195

Zoning: CM3 - Commercial Mixed Use 3

NNN's: Approx. \$875/mo

### **PROPERTY OVERVIEW**

Welcome to 3203-3213 NE Sandy Blvd, a versatile multi-tenant retail building that is perfect for any business looking for a convenient location near I-84, with easy access to downtown Portland and the East Side. Don't miss out on the opportunity to establish your business in a convenient and growing neighborhood. Contact us today to schedule a viewing and see for yourself why this property is the perfect choice for your business.

#### PROPERTY HIGHLIGHTS

- The building's convenient location makes it easy for you and your customers to get