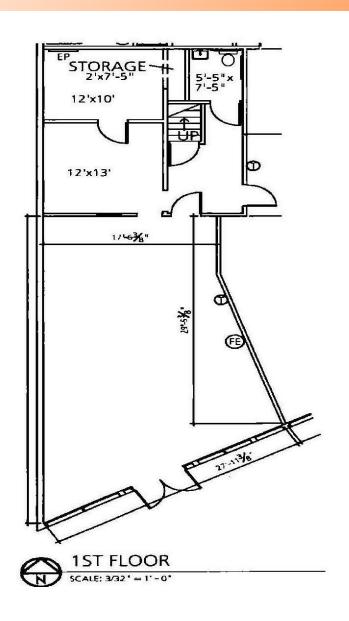

# 3203 NE Sandy Floor Plan

1ST FLOOR: 1,242 SQ. FT. MEZZANINE: 306 SQ. FT.

TOTAL: 1,548 SQ. FT