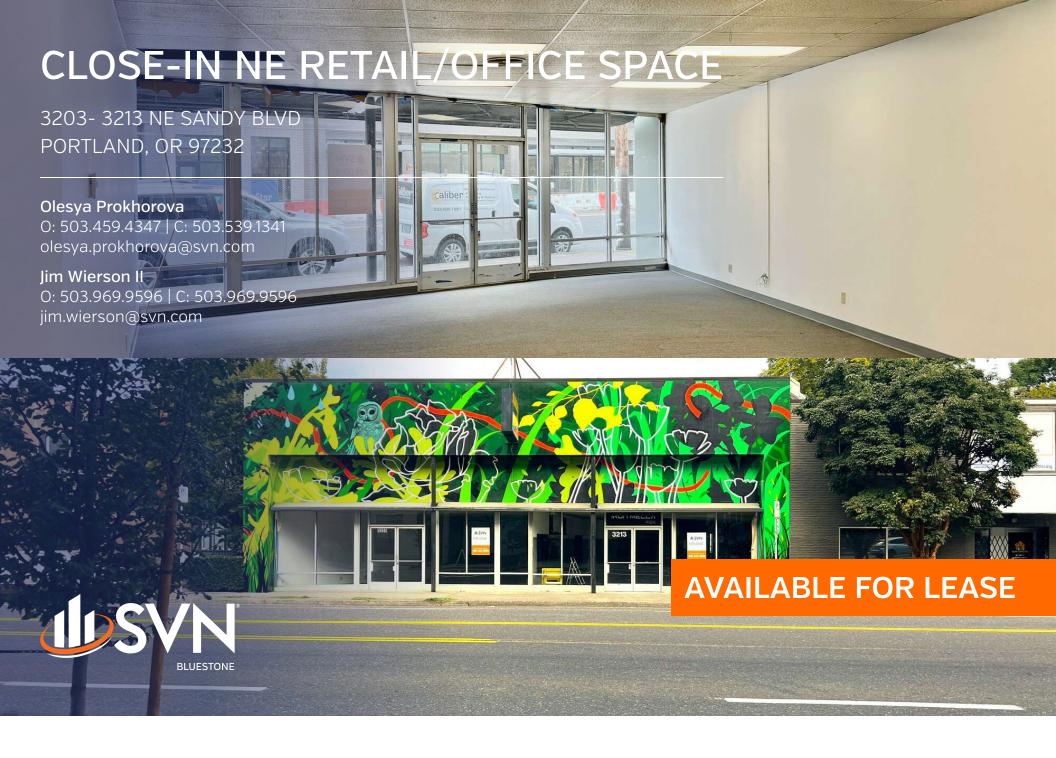

# Property Summary

### **PROPERTY OVERVIEW**

Welcome to 3203-3213 NE Sandy Blvd, a versatile multi-tenant retail building that is perfect for any business looking for a convenient location near I-84, with easy access to downtown Portland and the East Side. Don't miss out on the opportunity to establish your business in a convenient and growing neighborhood. Contact us today to schedule a viewing and see for yourself why this property is the perfect choice for your business.