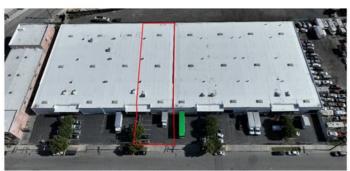

Market/Submarket:

**Unfinished Mezz:** 

Possession:

Vacant:

To Show:

APN#:

Available SF 10,783 SF Industrial For Lease Building Size 87,000 SF

Property Name:Indiana Street Industrial ComplexAddress:1628 N Indiana St, Los Angeles, CA 90063

Cross Streets: N Indiana St/Medford St

Indiana Street Industrial Complex
Four Dock High Spots - Easy Loading For Large Trucks
18' Clearance, Gated Yard, Fire Sprinklers, Clear Span
Immediate Access to 10, 5, 710 & 101
Minutes to DTLA & San Gabriel Valley