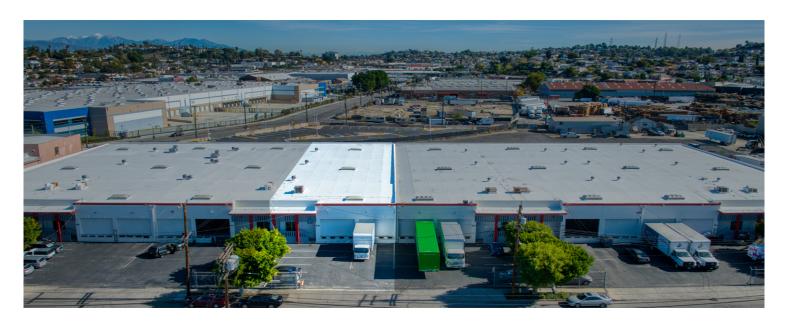

Cross Streets: N Indiana St/Medford St

Indiana Street Industrial Complex
Four Dock High Spots - Easy Loading For Large Trucks
18' Clearance, Gated Yard, Fire Sprinklers, Clear Span
Immediate Access to 10, 5, 710 & 101
Minutes to DTLA & San Gabriel Valley

## REAVIS REALTY INDUSTRIAL REAL ESTATE

10,783 SF FOR LEASE | 1628 N. Indiana St, Los Angeles

**1628 N. INDIANA ST.** 

ERIC REAVIS

LIC #0121642

**(**) 213.709.6760

eric@reavisrealty.com