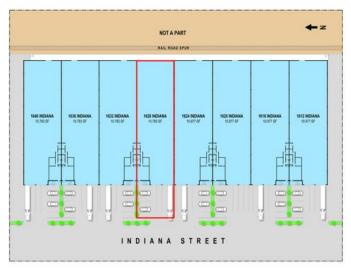

Market/Submarket:

**Unfinished Mezz:** 

Possession:

Vacant:

To Show:

APN#:

Available SF 10,783 SF Industrial For Lease Building Size 87,000 SF

Property Name:Indiana Street Industrial ComplexAddress:1628 N Indiana St, Los Angeles, CA 90063

Cross Streets: N Indiana St/Medford St

Indiana Street Industrial Complex
Four Dock High Spots - Easy Loading For Large Trucks
18' Clearance, Gated Yard, Fire Sprinklers, Clear Span
Immediate Access to 10, 5, 710 & 101
Minutes to DTLA & San Gabriel Valley