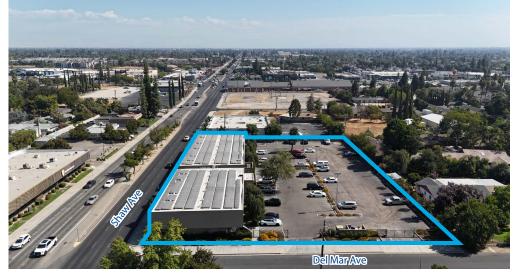

# Multi-Tenant Office Building Available

Unlock the ideal setting for your business in the prime West Shaw Corridor. Our space provides ample parking for convenience and flexibility, while the available monument signage enhances visibility, helping you attract more customers. This multi-story office building, offers gated and secured parking located on the corner of Shaw and Del Mar Avenues.

## **Property Features**

- Size: The two-story building spans approximately 21,208 square feet
- · Restrooms: Shared exterior restrooms serve the building
- Signage: The property benefits from excellent visibility along Shaw Avenue
- Location: It is conveniently located close to Highway 41, enhancing accessibility
- Parking: The property includes an onsite gated parking lot for added security
- Energy Efficiency: The building is equipped with owned solar panels

# 191 W. Shaw Avenue Fresno, CA