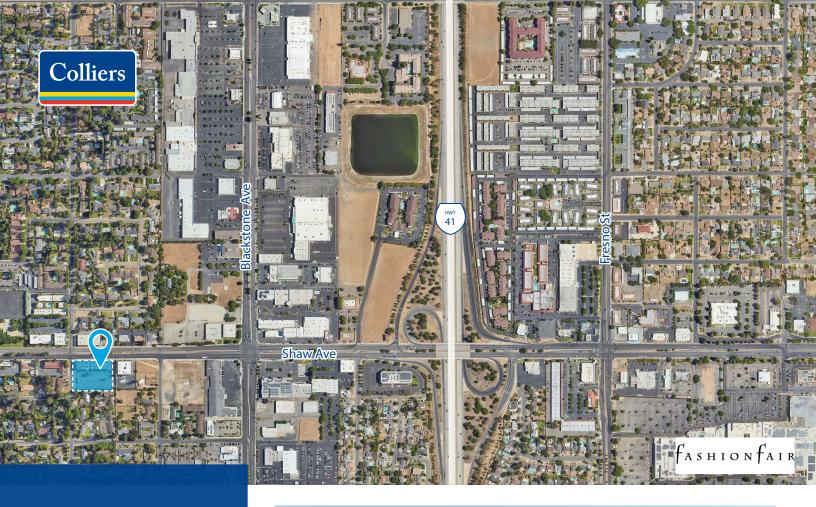

# Multi-Tenant Office Building Available

Unlock the ideal setting for your business in the prime West Shaw Corridor. Our space provides ample parking for convenience and flexibility, while the available monument signage enhances visibility, helping you attract more customers. This multi-story office building, offers gated and secured parking located on the corner of Shaw and Del Mar Avenues.

# 191 W. Shaw Avenue Fresno, CA