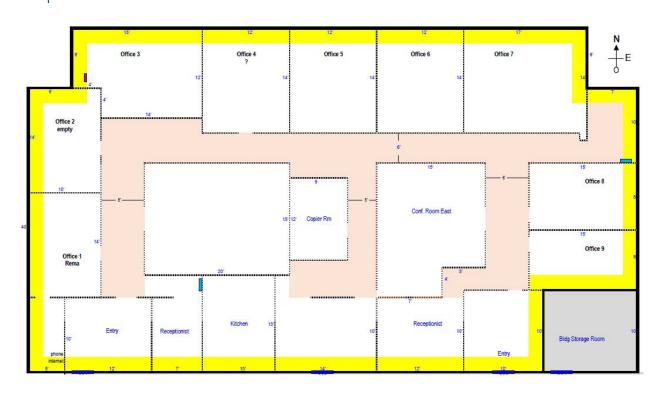

## **Total Building Size:**

 $\pm 21,208$ 

# square feet

## Contact us:

### **Gil Lara**

Senior Associate +1 559 256 2434 gilbert.lara@colliers.com DRE #01356043

#### **Zack Kaufman**

Senior Vice President | Principal +1 559 256 2448 zack.kaufman@colliers.com DRE #01902869

#### **Colliers**

7485 N. Palm Avenue, #110 Fresno, California 93711 P: +1 559 221 1271 F: +1 559 222 8744

# 191 W. Shaw Avenue Fresno, CA

## **Property Information**













**Proforma** 

Rental Income: \$355,560

Operating Expenses (2023): (\$106,782)

5% Vacancy: (\$ 17,778)

NOI: \$231,000

CAP RATE: 6.80%

\$3,400,000 (Approx. \$159 PSF)

\$6,120 per mo.,
Full Service
(\$1.50 PSF)\*MOVE IN SPECIAL\*

(Tenant pays internet)

availble for lease: ±4,080 SF

Suites 201-204

# Floor Plan | Second Floor







# For Sale or Lease

OFFICE BUILDING AVAILABLE

191 W. Shaw Avenue Fresno, CA



## Contact us:

## **Gil Lara**

Senior Associate +1 559 256 2434 gilbert.lara@colliers.com DRE #01356043

## **Zack Kaufman**

Senior Vice President | Principal +1 559 256 2448 zack.kaufman@colliers.com DRE #01902869

## Colliers

7485 N. Palm Avenue, #110 Fresno, California 93711 P: +1 559 221 1271 F: +1 559 222 8744

This document/email has been prepared by Colliers for advertising and general information only. Colliers makes no guarantees, representations or warranties of any kind, expressed or implied, regarding the information including, but not limited to, warranties of content, accuracy and reliability. Any interested party should undertake their own inquiries as to the accuracy of the informatio