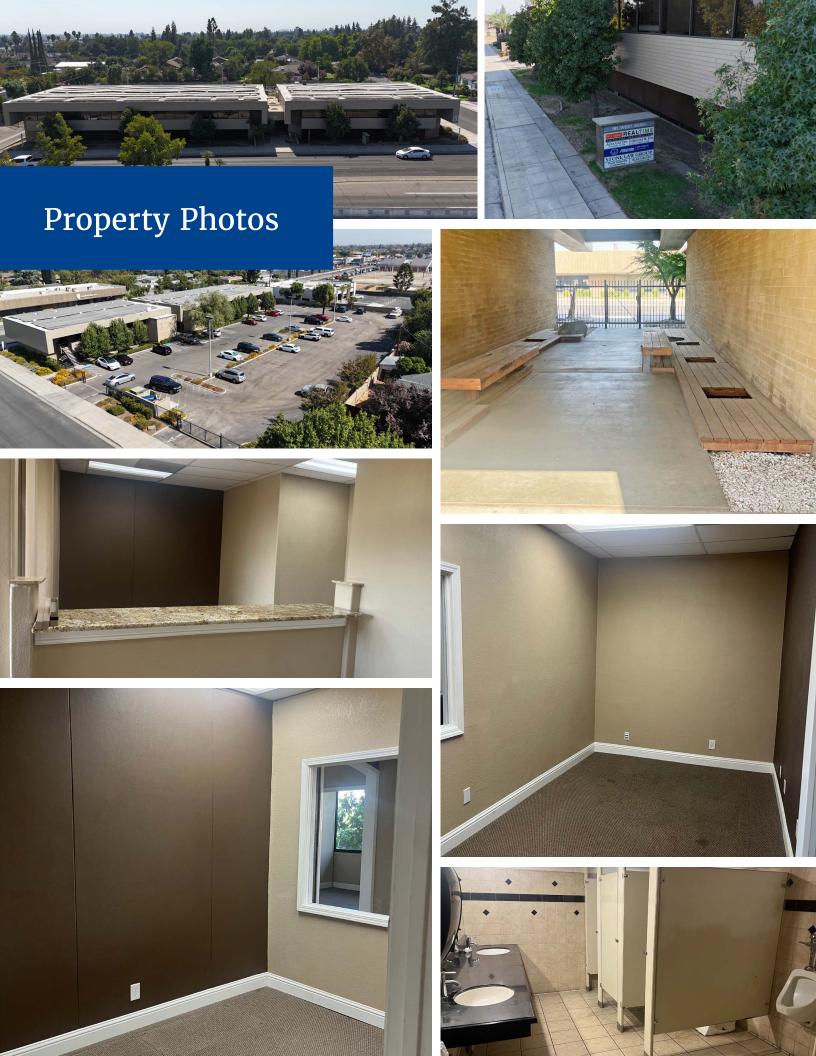

# Multi-Tenant Office Building Available

Unlock the ideal setting for your business in the prime West Shaw Corridor. Our space provides ample parking for convenience and flexibility, while the available monument signage enhances visibility, helping you attract more customers. This multi-story office building, offers gated and secured parking located on the corner of Shaw and Del Mar Avenues.

## **Property Features**

- Size: The two-story building spans approximately 21,208 square feet
- · Restrooms: Shared exterior restrooms serve the building
- Signage: The property benefits from excellent visibility along Shaw Avenue
- Location: It is conveniently located close to Highway 41, enhancing accessibility
- Parking: The property includes an onsite gated parking lot for added security
- Energy Efficiency: The building is equipped with owned solar panels