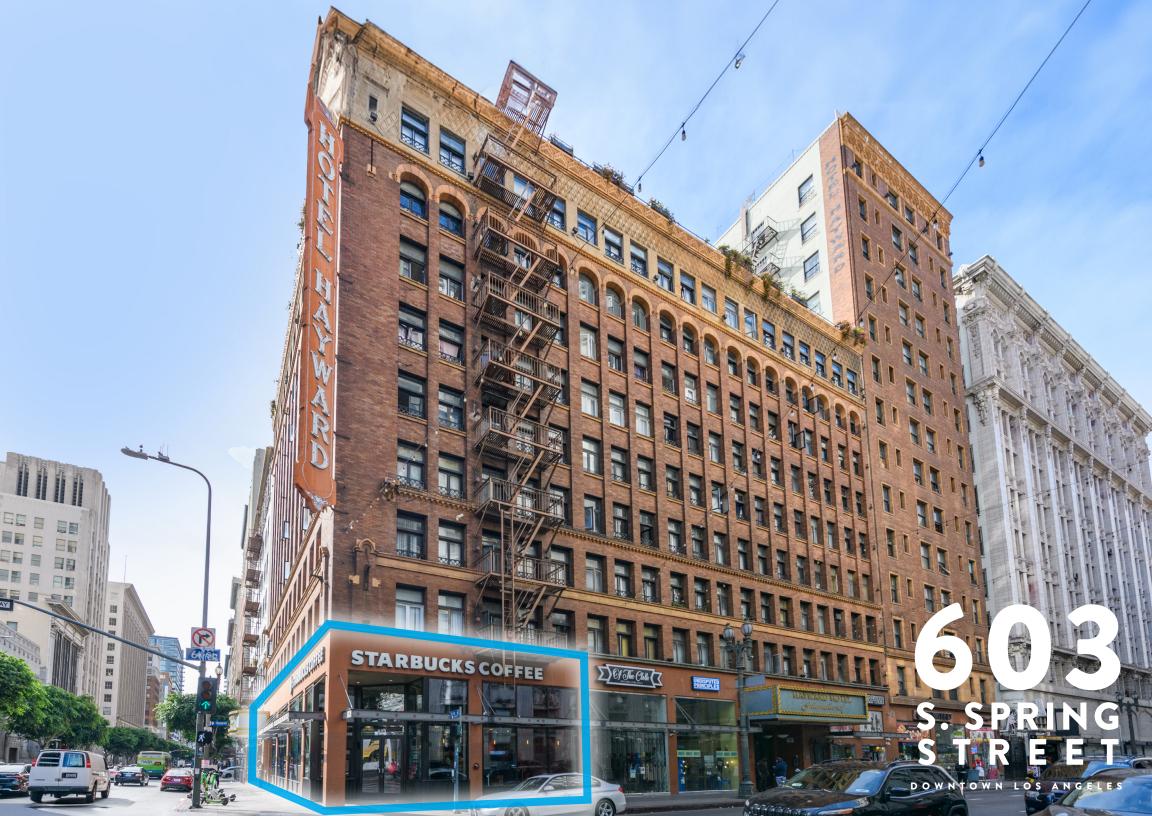

## LEASE DETAILS

603 S. SPRING STREET DOWNTOWN LA, 90014

- » Highly stylized ground floor retail space in Historic DTLA. Currently occupied by Starbucks.
- Light and bright space with casement windows, exposed industrial style ceilings, accent lighting and historic accents throughout
- Generous open seating & counter area + large back kitchen & storage
- Walking distance to many amenities including popular restaurants, retail, entertainment, hotels and the Metro.