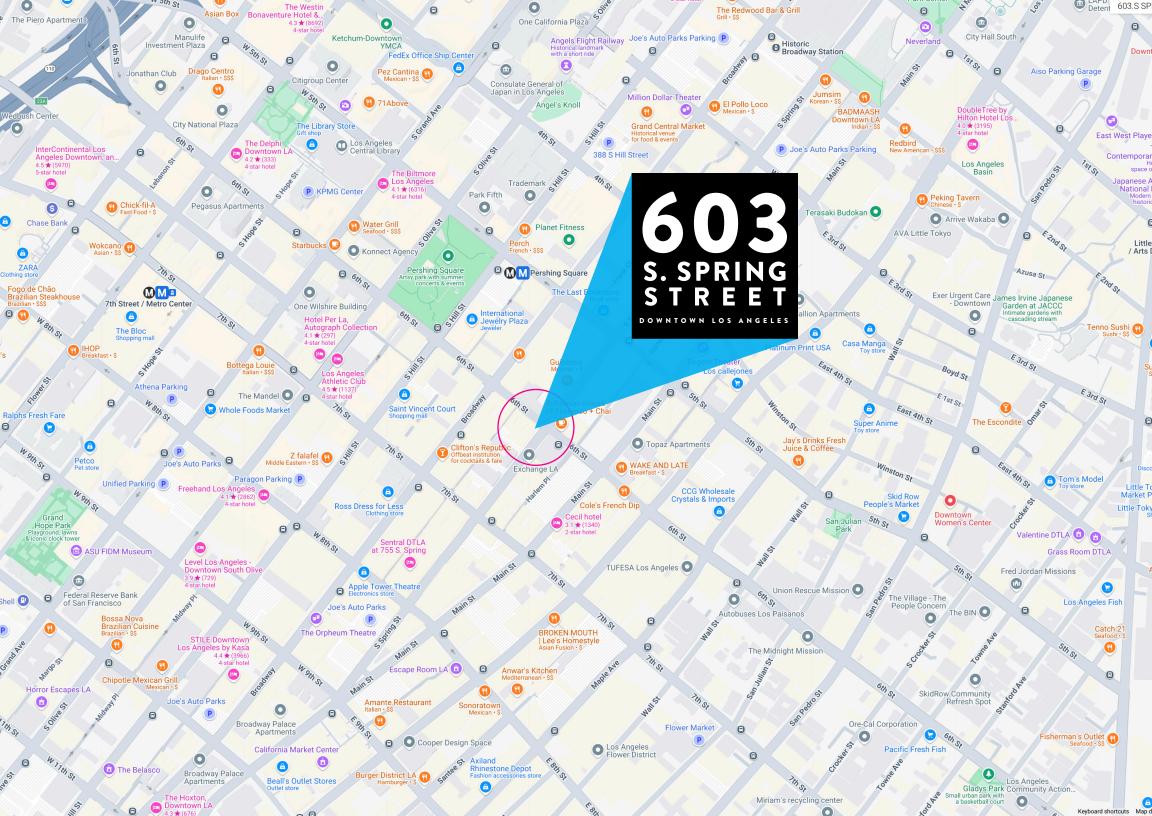

## LEASE DETAILS

603 S. SPRING STREET DOWNTOWN LA, 90014

- » Highly stylized ground floor retail space in Historic DTLA. Currently occupied by Starbucks.
- Light and bright space with casement windows, exposed industrial style ceilings, accent lighting and historic accents throughout
- Generous open seating & counter area + large back kitchen & storage
- Walking distance to many amenities including popular restaurants, retail, entertainment, hotels and the Metro.

## WALKING DISTANCE TO THE BEST RESTAURANTS, ENTERTAINMENT & AMENITIES IN DTLA

**O** BOTTEGA LOUIE

PERCH LOS ANGELES

**GRAND CENTRAL MARKET** 

• LITTLE SISTER

DOWNTOWN LOS ANGELES