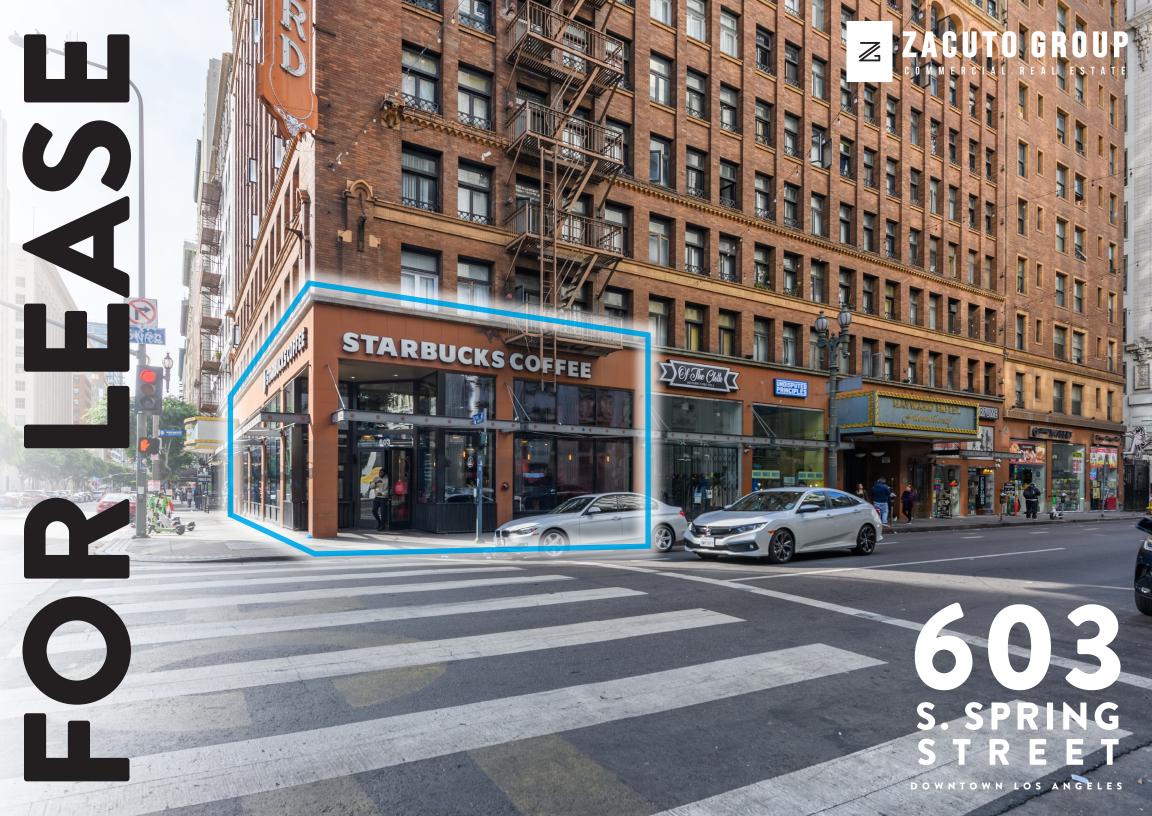

## LEASE DETAILS

603 S. SPRING STREET DOWNTOWN LA, 90014

- » Highly stylized ground floor retail space in Historic DTLA. Currently occupied by Starbucks.
- Light and bright space with casement windows, exposed industrial style ceilings, accent lighting and historic accents throughout
- Generous open seating & counter area + large back kitchen & storage
- Walking distance to many amenities including popular restaurants, retail, entertainment, hotels and the Metro.