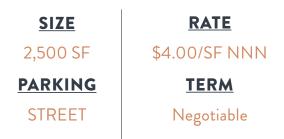

## LEASE DETAILS

603 S. SPRING STREET DOWNTOWN LA, 90014

- » Highly stylized ground floor retail space in Historic DTLA. Currently occupied by Starbucks.
- Light and bright space with casement windows, exposed industrial style ceilings, accent lighting and historic accents throughout
- Generous open seating & counter area + large back kitchen & storage
- Walking distance to many amenities including popular restaurants, retail, entertainment, hotels and the Metro.