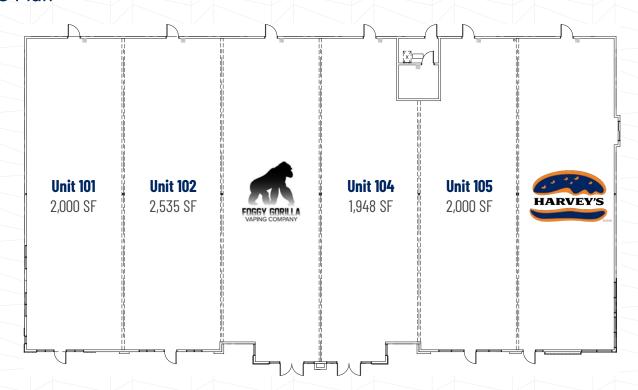

# **Unit** Details

| UNIT NO. | SIZE     | LEASE RATE | CAM & TAXES | STATUS    |
|----------|----------|------------|-------------|-----------|
| 101      | 2,000 SF | Market     | \$10.51 PSF | Pending   |
| 102      | 2,535 SF | Market     | \$10.51 PSF | Pending   |
| 104      | 1,948 SF | Market     | \$10.51 PSF | Available |
| 105      | 2,000 SF | Market     | \$10.51 PSF | Available |

# **Site** Plan