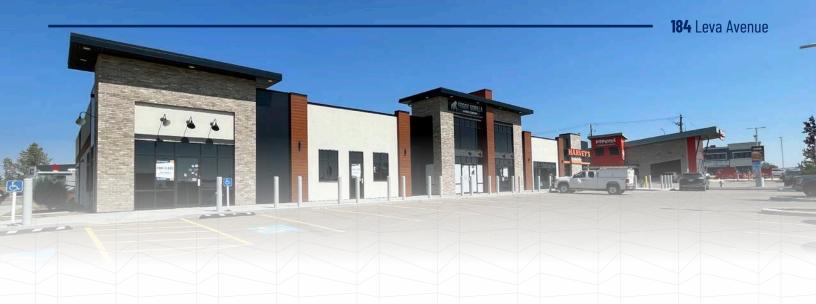

## **About the Property**

Situated prominently at the northern entrance of Gasoline Alley, just off the roundabout, Trader Plaza presents a compelling retail opportunity. This prime location offers up to 4,500 square feet of space, with flexible unit configurations that can be combined to meet specific tenant needs. Units 101-102 & 104 are presented in shell condition, primed for tenant improvements, allowing businesses to tailor the layout to their specific needs. Unit 105 is fully built out, featuring a spacious open retail area, storage, private office, washrooms, and kitchenette with modern, appealing finishes – ideal for a variety of uses.

Trader Plaza is anchored by high-traffic tenants such as McDonald's, Popeye's and Shell, situating it in a bustling retail corridor. Its strategic position not only facilitates quick access to major highways, enhancing connectivity and accessibility, but also places it in close proximity to a vibrant trade area. This includes notable businesses like Costco, Staples, Dollarama, BDO, Starbucks, and Esso, contributing to a strong commercial environment.