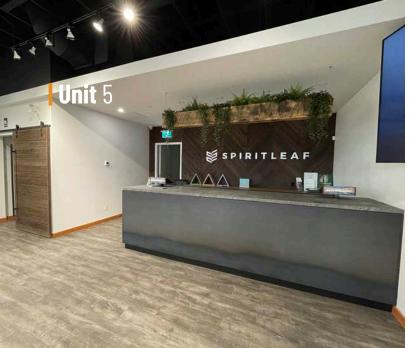

## **About the Property**

Situated prominently at the northern entrance of Gasoline Alley, just off the roundabout, Trader Plaza presents a compelling retail opportunity. This prime location offers up to 4,500 square feet of space, with flexible unit configurations that can be combined to meet specific tenant needs. Units 101-102 & 104 are presented in shell condition, primed for tenant improvements, allowing businesses to tailor the layout to their specific needs. Unit 105 is fully built out, featuring a spacious open retail area, storage, private office, washrooms, and kitchenette with modern, appealing finishes – ideal for a variety of uses.