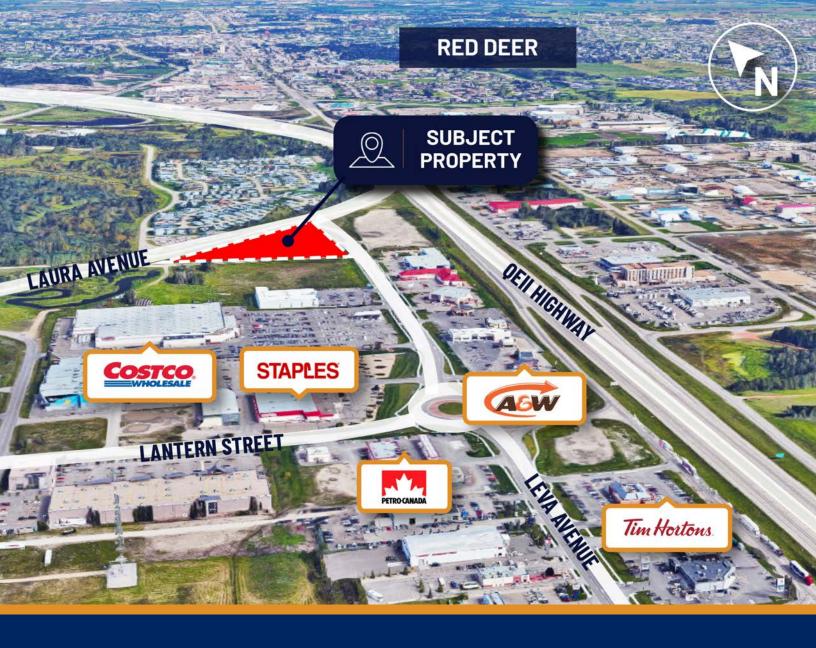

Trader Plaza is anchored by high-traffic tenants such as McDonald's, Popeye's and Shell, situating it in a bustling retail corridor. Its strategic position not only facilitates quick access to major highways, enhancing connectivity and accessibility, but also places it in close proximity to a vibrant trade area. This includes notable businesses like Costco, Staples, Dollarama, BDO, Starbucks, and Esso, contributing to a strong commercial environment.

### LOCATION

Gasoline Alley West