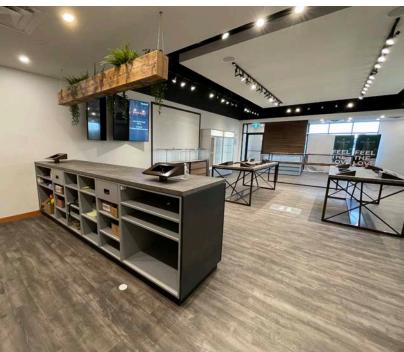

## **About the Property**

Situated prominently at the northern entrance of Gasoline Alley, just off the roundabout, Trader Plaza presents a compelling retail opportunity. This prime location offers up to 4,500 square feet of space, with flexible unit configurations that can be combined to meet specific tenant needs. Units 101-102 & 104 are presented in shell condition, primed for tenant improvements, allowing businesses to tailor the layout to their specific needs. Unit 105 is fully built out, featuring a spacious open retail area, storage, private office, washrooms, and kitchenette with modern, appealing finishes – ideal for a variety of uses.