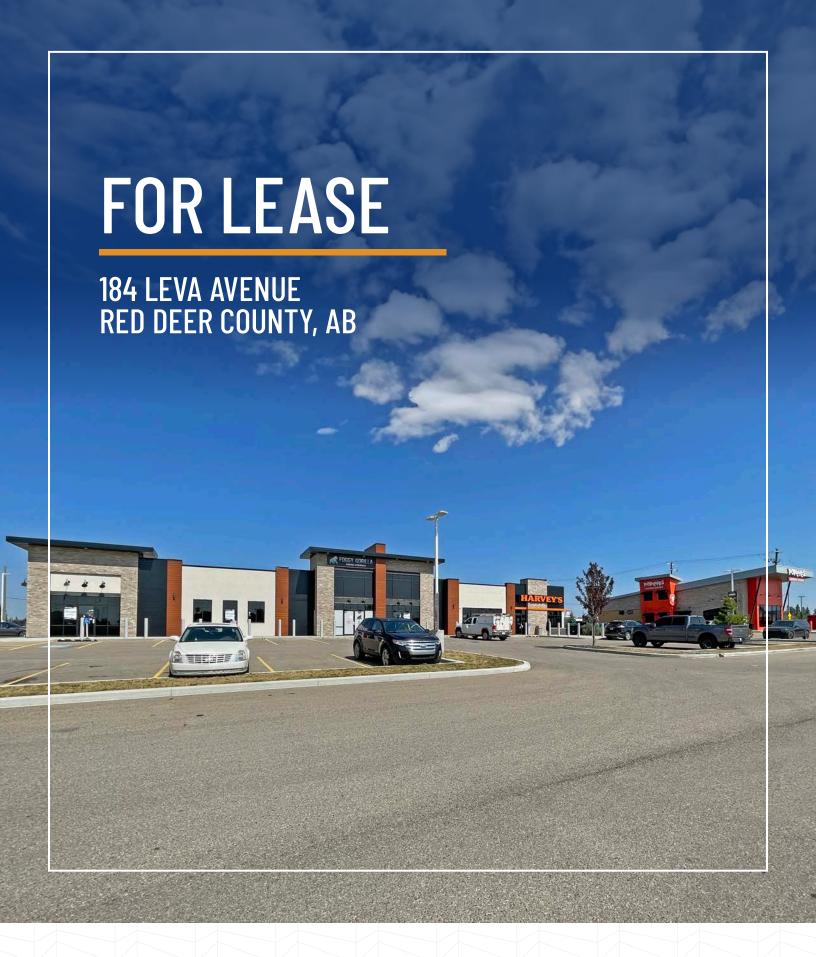

## **About the Property**

Situated prominently at the northern entrance of Gasoline Alley, just off the roundabout, Trader Plaza presents a compelling retail opportunity. This prime location offers up to 4,500 square feet of space, with flexible unit configurations that can be combined to meet specific tenant needs. Units 101-102 & 104 are presented in shell condition, primed for tenant improvements, allowing businesses to tailor the layout to their specific needs. Unit 105 is fully built out, featuring a spacious open retail area, storage, private office, washrooms, and kitchenette with modern, appealing finishes – ideal for a variety of uses.

Trader Plaza is anchored by high-traffic tenants such as McDonald's, Popeye's and Shell, situating it in a bustling retail corridor. Its strategic position not only facilitates quick access to major highways, enhancing connectivity and accessibility, but also places it in close proximity to a vibrant trade area. This includes notable businesses like Costco, Staples, Dollarama, BDO, Starbucks, and Esso, contributing to a strong commercial environment.