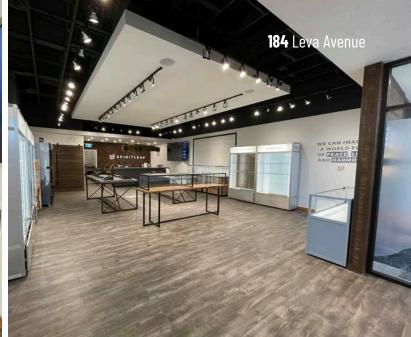

## **About the Property**

Situated prominently at the northern entrance of Gasoline Alley, just off the roundabout, Trader Plaza presents a compelling retail opportunity. This prime location offers up to 4,500 square feet of space, with flexible unit configurations that can be combined to meet specific tenant needs. Units 101-102 & 104 are presented in shell condition, primed for tenant improvements, allowing businesses to tailor the layout to their specific needs. Unit 105 is fully built out, featuring a spacious open retail area, storage, private office, washrooms, and kitchenette with modern, appealing finishes – ideal for a variety of uses.