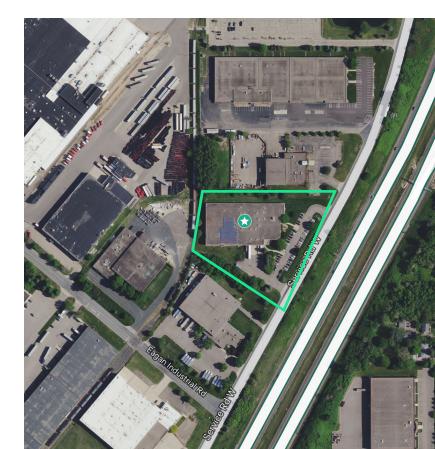

#### Sale Price

+ \$6,000,000

Land + 3.24 Acres

Loading

+ 3 Docks, 1 Drive-in