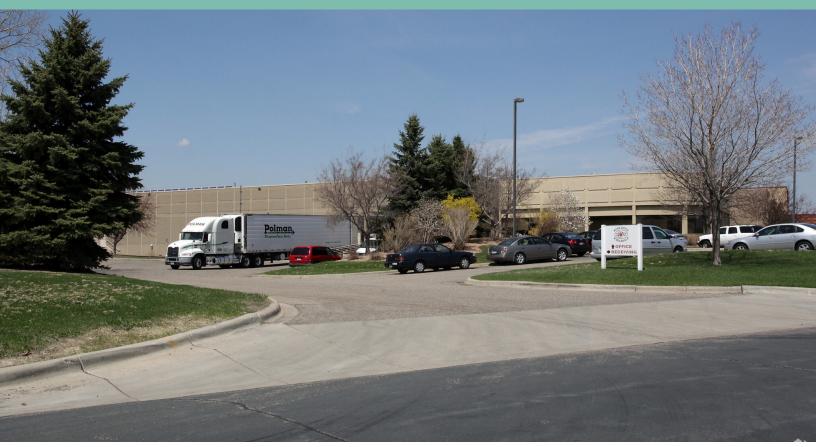

#### Overview

Former produce building with cooler, washable walls, floor drains and ample power. Property is in excellent condition.

**Clear Height** 

Year Built

+ 1995

Parking

+ 40 Spaces (1.91 /1,000)

+ 18'

#### Sale Price

+ \$6,000,000

Land + 3.24 Acres

Loading

+ 3 Docks, 1 Drive-in

#### Available SF

- + 48,062 SF Total
- + 43,000 SF Warehouse
- + 5,052 SF Office

2805 W Service Rd | Egan, MN 55121