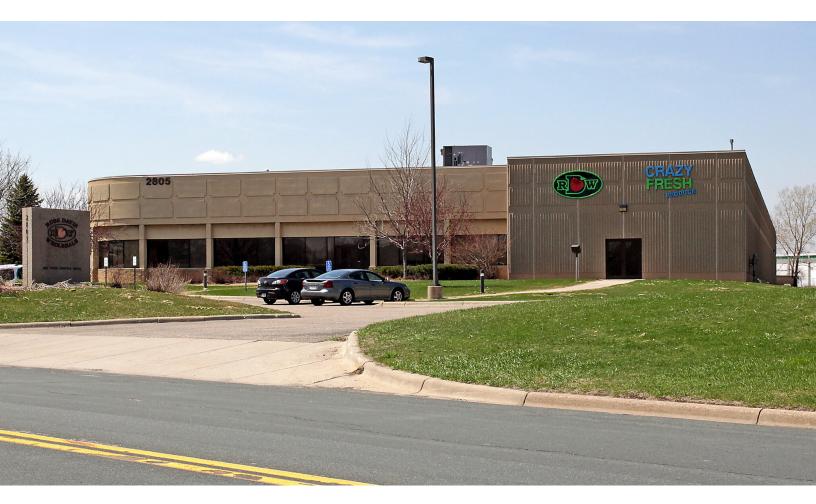

# 48,062 SF Available

2805 W Service Rd Eagan, MN 55121

#### South Central Distribution Center 2805 W Service Rd | Egan, MN 55121

#### Overview

Former produce building with cooler, washable walls, floor drains and ample power. Property is in excellent condition.

**Clear Height** 

Year Built

+ 1995

Parking

+ 40 Spaces (1.91 /1,000)

+ 18'

#### Available SF

- + 48,062 SF Total
- + 43,000 SF Warehouse
- + 5,052 SF Office

2805 W Service Rd | Egan, MN 55121